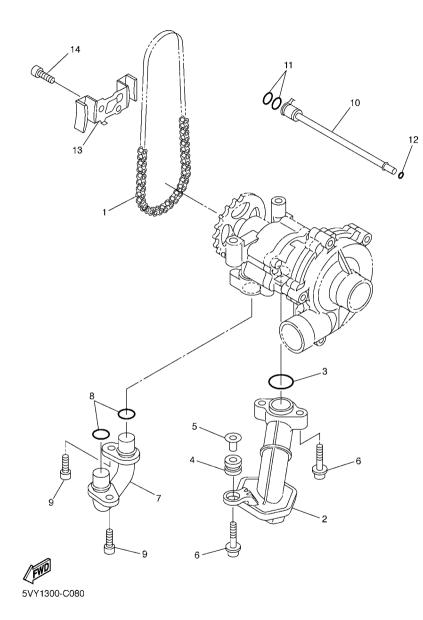

| REF.<br>NO. | PART NO.     | DESCRIPTION               | 5VY7 |         |     | REMARKS |
|-------------|--------------|---------------------------|------|---------|-----|---------|
| 1           | 90401–20145  | BOLT, UNION               | 1    |         |     |         |
| 2           | 5GH-13440-00 | ELEMENT ASSY, OIL CLEANER | 1    |         |     |         |
| 3           | 5VY-13490-00 | RELIEF VALVE ASSY         | 1    |         |     |         |
| 4           | 93210-15566  | O-RING                    | 1    |         |     |         |
| 5           | 5VY-13417-00 | COVER, STRAINER           | 1    |         |     |         |
| 6           | 90340–14132  | .PLUG, STRAIGHT SCREW     | 1    | <br>    | + - |         |
| 7           | 214–11198–01 | .GASKET                   | 1    |         |     |         |
| 8           | 99530-08012  | PIN, DOWEL                | 2    |         |     |         |
| 9           | 5VY-13414-01 | GASKET, STRAINER COVER    | 1    |         |     |         |
| 10          | 91317–06025  | BOLT                      | 14   |         |     |         |
| 11          | 90110-06020  | BOLT, HEXAGON SOCKET HEAD | 1    | <br>    | + - |         |
| 12          | 5VY-13161-00 | PIPE, DELIVERY 1          | 1    |         |     |         |
| 13          | 90110-06018  | BOLT, HEXAGON SOCKET HEAD | 1    |         |     |         |
| 14          | 5VY-13470-00 | OIL COOLER ASSY           | 1    |         |     |         |
| 15          | 5EB-12822-00 | .BOLT, UNION              | 1    |         |     |         |
| 16          | 5EB-13475-00 | .GASKET                   |      | <br>- - |     |         |
| 17          | 5JW-13473-00 | .O-RING                   | 1    |         |     |         |
|             |              |                           |      |         |     |         |
|             |              |                           |      |         |     |         |
|             |              |                           |      |         |     |         |
|             |              |                           |      | <br>    |     |         |
|             |              |                           |      |         |     |         |
|             |              |                           |      |         |     |         |
|             |              |                           |      |         |     |         |
|             |              |                           |      |         |     |         |

**B**14