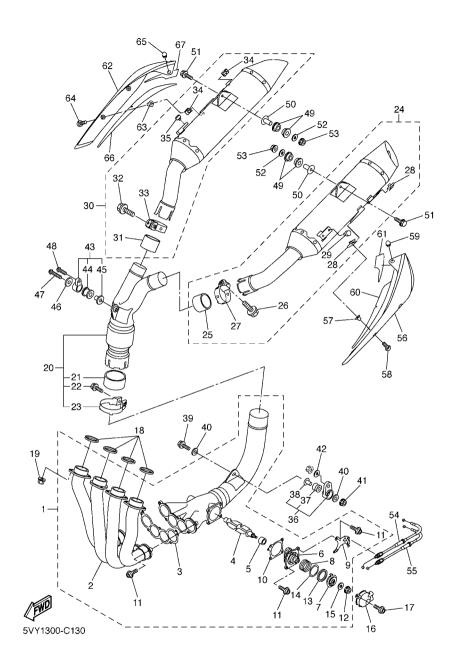

# 5VY1300-C120

| ref.<br>No. | PART NO.     | DESCRIPTION                | 5VY7 |       | REMARKS |
|-------------|--------------|----------------------------|------|-------|---------|
| 1           | 5VY-14610-00 | EXHAUST PIPE ASSY 1        | 1    |       |         |
| 2           | 5VY-14602-00 | .EXHAUST PIPE COMP.        | 1    |       |         |
| 3           | 5VY-14623-00 | .GASKET, EXHAUST PIPE      | 1    |       |         |
| 4           | 5VY-14821-00 | .ARM, SHAFT (VALVE)        | 1    |       |         |
| 5           | 5VY-14638-00 | .COLLAR                    | 1    |       |         |
| 6           | 5VY-14811-00 | HOUSING                    | 1    | - + - |         |
| 7           | 5VY-14865-00 | .PULLEY                    | 1    |       |         |
| 8           | 5VY-14856-00 | SPRING                     | 1    |       |         |
| 9           | 5VY-14867-00 | .BRACKET                   | 1    |       |         |
| 10          | 5VY-14643-00 | .GASKET 3                  | 1    |       |         |
| 11          | 90110-06110  | .BOLT, HEXAGON SOCKET HEAD |      | - + - |         |
| 12          | 90179-06M28  | .NUT                       | 1    |       |         |
| 13          | 5VY-14648-00 | .COLLAR 2                  | 1    |       |         |
| 14          | 5VY-14674-00 | .VALVE, PLATE              | 1    |       |         |
| 15          | 92990-06200  | .WASHER, PLAIN             | 1    |       |         |
| 16          | 5VY-14826-00 | PROTECTOR, EXHAUST         |      | - + - |         |
| 17          | 90110-06110  | BOLT, HEXAGON SOCKET HEAD  | 2    |       |         |
| 18          | 4FM-14613-00 | GASKET, EXHAUST PIPE       | 4    |       |         |
| 19          | 90179–08410  | NUT                        | 8    |       |         |
| 20          | 5VY-14740-00 | CATALYST ASSY.             | 1    |       |         |
| 21          | 5VY-14755-00 | .GASKET, SILENCER          |      | - + - |         |
| 22          | 95814–08030  | .BOLT, FLANGE              | 1    |       |         |
| 23          | 5JJ-14715-00 | .BAND, MUFFLER             | 1    |       |         |
| 24          | 5VY-14710-00 | MUFFLER ASSY 1             | 1    |       |         |
| 25          | 5VY-14714-00 | .GASKET, MUFFLER           | 1    |       |         |
| 26          | 90105-08063  | .BOLT, FLANGE              |      | - + - |         |
| 27          | 5VY-14715-00 | .BAND, MUFFLER             | 1    |       |         |

FIG. 13 EXHAUST

| FIG. 13 EXHAUST | FIG. | 13 | EXHAUST |
|-----------------|------|----|---------|
|-----------------|------|----|---------|

| nef<br>No. | PART NO.     | DESCRIPTION        | 5VY7  |           |       | REMARKS |
|------------|--------------|--------------------|-------|-----------|-------|---------|
| 28         | 90183-060A2  | .NUT, SPRING       | 2     |           |       |         |
| 29         | 90338–06007  | .PLUG              | 1     |           |       |         |
| 30         | 5VY-14720-00 | MUFFLER ASSY 2     | 1     |           |       |         |
| 31         | 5VY-14714-00 | .GASKET, MUFFLER   | 1     |           |       |         |
| 32         | 90105–08063  | .BOLT, FLANGE      | 1     |           |       |         |
| 33         | 5VY-14715-00 | .BAND, MUFFLER     | <br>1 | <br>      | -     |         |
| 34         | 90183-060A2  | .NUT, SPRING       | 2     |           |       |         |
| 35         | 90338–06007  | .PLUG              | 1     |           |       |         |
| 36         | 5VY-21890-00 | STAY ASSY. ,2      | 1     |           |       |         |
| 37         | 5VY-14747-00 | .DAMPER, MUFFLER   | 1     |           |       |         |
| 38         | 90387–08021  | .COLLAR            | <br>1 | <br>      |       |         |
| 39         | 95817–08040  | BOLT, FLANGE       | 1     |           |       |         |
| 40         | 90201–087G2  | WASHER, PLATE      | 2     |           |       |         |
| 41         | 95604–08200  | NUT, U FLANGE      | 1     |           |       |         |
| 42         | 90201-10054  | WASHER, PLATE      | 1     |           |       |         |
| 43         | 5VY-21880-00 | STAY ASSY. ,1      | <br>1 | <br>  - · |       |         |
| 44         | 4XV-27424-00 | .DAMPER, MUFFLER   | 1     |           |       |         |
| 45         | 90387–08005  | .COLLAR            | 1     |           |       |         |
| 46         | 90201–08034  | WASHER, PLATE      | 1     |           |       |         |
| 47         | 92014–08040  | BOLT, BUTTON HEAD  | 1     |           |       |         |
| 48         | 90111-08016  | BOLT               | <br>1 | <br>      |       |         |
| 49         | 5VY-27424-00 | DAMPER, FOOTREST 2 | 4     |           |       |         |
| 50         | 90387–08020  | COLLAR             | 2     |           |       |         |
| 51         | 95814–08045  | BOLT, FLANGE       | 2     |           |       |         |
| 52         | 90201–08034  | WASHER, PLATE      | 2     |           |       |         |
| 53         | 95604–08200  | NUT, U FLANGE      | <br>2 | <br>      | + - - |         |
| 54         | 5VY-1133E-00 | CABLE, PULLEY 1    | 1     |           |       |         |
|            |              |                    |       |           |       |         |

| FIG. 13 | EXHAUST |
|---------|---------|
|---------|---------|

| ref.<br>No. | PART NO.        | DESCRIPTION          | 5//7              | REMARKS |
|-------------|-----------------|----------------------|-------------------|---------|
|             | 5VY-1133F-00    | CABLE, PULLEY 2      | 1                 |         |
| 56          | 5VY-14718-01-P0 | PROTECTOR, MUFFLER 1 | 1                 | MT2     |
| 57          | 90387-062L2     | COLLAR               | 2                 |         |
| 58          | 90111–06038     | BOLT                 | 2                 |         |
| 59          | 5VY-14757-00    | DAMPER, MUFFLER 2    | 1                 |         |
| 60          | 5VY-1475P-00    | SEAT,1               |                   | - + -   |
| 61          | 5VY-1477P-00    | SEAT,3               | 1                 |         |
| 62          | 5VY-14728-01-P0 | PROTECTOR, MUFFLER 2 | 1                 | MT2     |
| 63          | 90387-062L2     | COLLAR               | 2                 |         |
| 64          | 90111–06038     | BOLT                 | 2                 |         |
| 65          | 5VY-14757-00    | DAMPER, MUFFLER 2    |                   | - + -   |
| 66          | 5VY-1476P-00    | SEAT,2               | 1                 |         |
| 67          | 5VY-1478P-00    | SEAT,4               | 1                 |         |
|             |                 |                      | _   _   _   _     |         |
|             |                 |                      |                   |         |
|             |                 |                      |                   | - + -   |
|             |                 |                      |                   |         |
|             |                 |                      |                   |         |
|             |                 |                      |                   |         |
|             |                 |                      |                   |         |
|             |                 |                      | ·  -  -   -  -  - | - + -   |
|             |                 |                      |                   |         |
|             |                 |                      |                   |         |
| <b>_</b>    |                 |                      |                   |         |