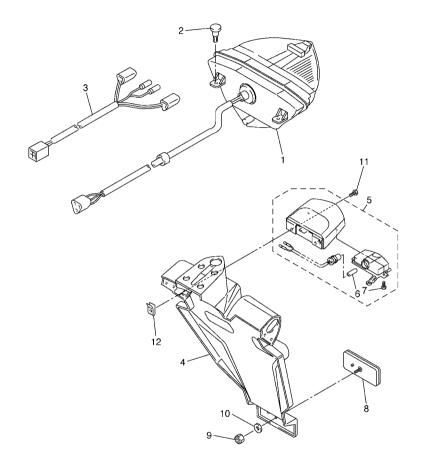

#### FIG. 1 CYLINDER HEAD

| ref.<br>No. | PART NO.     | DESCRIPTION               | 5VY7 |              | REMARKS |
|-------------|--------------|---------------------------|------|--------------|---------|
| 1           | 5VY-11101-01 | CYLINDER HEAD ASSY        | 1    |              |         |
| 2           | 5VY-11133-10 | .GUIDE, VALVE 1           | 12   |              |         |
| 3           | 5VY-11134-10 | .GUIDE, VALVE 2           | 8    |              |         |
| 4           | 93440–07149  | .CIRCLIP                  | 12   |              |         |
| 5           | 93440–10153  | CIRCLIP                   | 8    |              |         |
| 6           | 90340–18150  | .PLUG, STRAIGHT SCREW     | 3    | · + ·        |         |
| 7           | 91808–16023  | .PIN, DOWEL               | 6    |              |         |
| 8           | 90105–06026  | .BOLT, FLANGE             | 28   |              |         |
| 9           | 95024–06012  | .BOLT, FLANGE             | 1    |              |         |
| 10          | 90430–06014  | .GASKET                   | 1    |              |         |
| 11          | 95617–08625  | BOLT, STUD                | 8    | · + ·        |         |
| 12          | 90201–10013  | WASHER, PLATE             | 8    |              |         |
| 13          | 90179–10006  | NUT                       | 8    |              |         |
| 14          | 90201–10013  | WASHER, PLATE             | 2    |              |         |
| 15          | 90176–10075  | NUT, CROWN                | 2    |              |         |
| 16          | 90201–06016  | WASHER, PLATE             | 2    | _    _ + .   |         |
| 17          | 91314–06105  | BOLT                      | 2    |              |         |
| 18          | 94701–00403  | PLUG, SPARK (NGK CR9EK)   | 4    |              |         |
| 19          | 5VY-11181-00 | GASKET, CYLINDER HEAD 1   | 1    |              |         |
| 20          | 5VY-11191-00 | COVER, CYLINDER HEAD 1    | 1    |              |         |
| 21          | 5BE-12241-00 |                           | 1    | · _    - + · |         |
| 22          | 5VY-11193-10 | GASKET, HEAD COVER 1      | 1    |              |         |
| 23          | 5VY-1482K-00 | PLATE                     | 4    |              |         |
| 24          | 5SL-14890-00 | REED VALVE ASSY           | 2    |              |         |
| 25          | 5VY-14899-00 | CAP, CASE                 | 2    |              |         |
| 26          | 90110-06118  | BOLT, HEXAGON SOCKET HEAD | 4    | \            |         |
|             | 90109-066F0  | BOLT                      | 6    |              |         |

#### FIG. 1 CYLINDER HEAD

| ref. Part<br>No. Part | NO. DESCRIPTION    | 5/Y7 |   |     | REMARKS |
|-----------------------|--------------------|------|---|-----|---------|
| 28 5VY-1111G-         | 00 RUBBER, MOUNT 1 | (    | 6 |     |         |
| 29 99530-10114        | PIN, DOWEL         | 2    | 2 |     |         |
|                       |                    |      |   |     |         |
|                       |                    |      |   |     |         |
|                       |                    |      |   |     |         |
|                       |                    |      |   |     |         |
|                       |                    |      |   |     |         |
|                       |                    |      |   |     |         |
|                       |                    |      |   |     |         |
|                       |                    |      |   |     |         |
|                       |                    |      |   |     |         |
|                       |                    |      |   |     |         |
|                       |                    |      |   |     |         |
|                       |                    |      |   |     |         |
|                       |                    |      |   |     |         |
|                       |                    |      |   |     |         |
|                       |                    |      |   |     |         |
|                       |                    |      |   |     |         |
|                       |                    |      |   |     |         |
|                       |                    |      |   |     |         |
|                       |                    |      |   |     |         |
|                       |                    |      |   |     |         |
|                       |                    |      |   |     |         |
|                       |                    |      |   |     |         |
|                       |                    |      |   |     |         |
|                       |                    |      |   |     |         |
|                       |                    |      |   |     |         |
|                       |                    |      |   |     |         |
|                       |                    |      |   |     |         |
|                       |                    |      |   | - + |         |
|                       |                    |      |   |     |         |
|                       |                    |      |   |     |         |
|                       |                    |      |   |     |         |