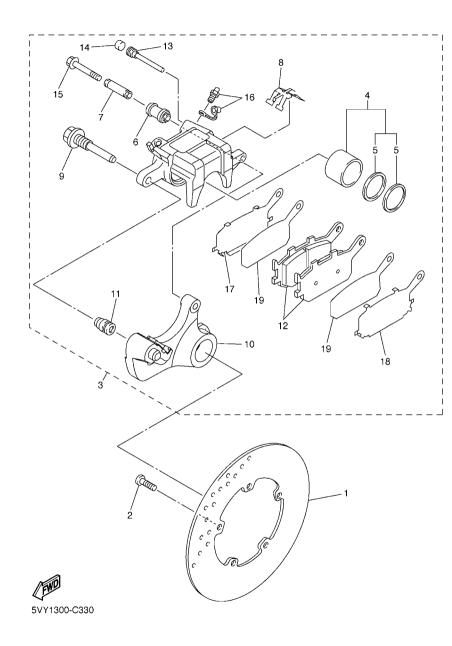

## CHASSIS

| FRAME                   | D5  |
|-------------------------|-----|
| FENDER                  | D7  |
| SIDE COVER              | D10 |
| REAR ARM                |     |
| REAR SUSPENSION         |     |
| STEERING                |     |
| FRONT FORK              |     |
| FUEL TANK               |     |
| SEAT                    |     |
| FRONT WHEEL             |     |
| FRONT BRAKE CALIPER     |     |
| REAR WHEEL              | E10 |
| REAR BRAKE CALIPER      |     |
| STEERING HANDLE & CABLE |     |
| FRONT MASTER CYLINDER   | E14 |
| STAND & FOOTREST        | F2  |
| REAR MASTER CYLINDER    | F4  |
| COWLING 1               | F5  |
| COWLING 2               | F7  |