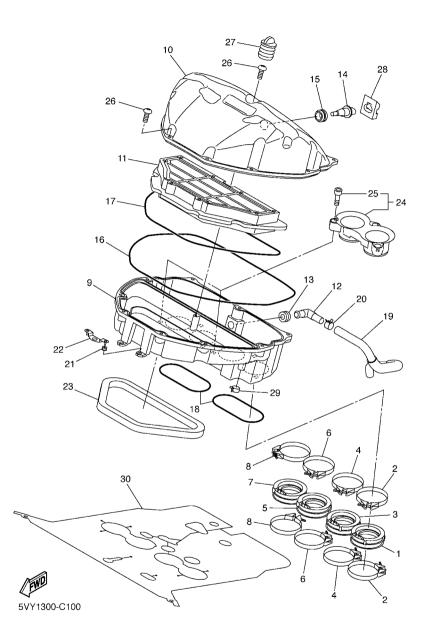

#### FIG. 10 INTAKE

5VY1300-C110

FIG. 11 INTAKE 2

| REF<br>NO. | PART NO      | DESCRIPTION              | 5/Y7 | REMARKS |
|------------|--------------|--------------------------|------|---------|
| 1          | 5VY-13750-00 | THROTTLE BODY ASSY       | 1    |         |
| 2          | 5FL-85885-01 | .THROTTLE SENSOR ASSY    | 2    |         |
| 3          | 5VY-85850-00 | .GEARED MOTOR COMP.      | 1    |         |
| 4          | 22U-14952-00 | WASHER                   | 2    |         |
| 5          | 91492–12010  | .PIN, COTTER             | 2    |         |
| 6          | 98507–06012  | .SCREW, PAN HEAD         | 2    | - + -   |
| 7          | 98507–05008  | .SCREW, PAN HEAD         | 2    |         |
| 8          | 5VY-13906-00 | .REGULATOR, PRESSURE     | 1    |         |
| 9          | 4KM-14137-00 | .CLIP                    | 5    |         |
| 10         | 5VY-82386-00 | .EXTENSION, WIRE HARNESS | 1    |         |
| 11         | 68V-24376-00 | .PIPE, JOINT 1           |      | - + -   |
| 12         | 5JW-14396-00 | .PIPE                    | 1    |         |
| 13         | 5PW-1410F-00 | .CONNECTOR               | 1    |         |
| 14         | 98507–05014  | .SCREW, PAN HEAD         | 4    |         |
| 15         | 5VY-14171-00 | .PLUNGER, STARTER        | 2    |         |
| 16         | 5VY-14204-00 | .CASE, STARTER           |      | - + -   |
| 17         | 5VX-82380-00 | .SENSOR, PRESSURE        | 1    |         |
| 18         | 98507–05016  | .SCREW, PAN HEAD         | 2    |         |
| 19         | 92907–05100  | .WASHER, SPRING          | 2    |         |
| 20         | 92907–05600  | .WASHER, PLATE           | 2    |         |
| 21         | 5FL-14349-10 |                          |      | - + -   |
| 22         | 98507–03016  | .SCREW, PAN HEAD         | 4    |         |
| 23         | 92990-03100  | .WASHER, SPRING          | 4    |         |
| 24         | 5PW-14349-00 | .PIPE                    | 2    |         |
| 25         | 5PS-14987-00 | .HOSE                    | 3    |         |
| 26         | 5PW-14251-00 | .NIPPLE                  |      | - + -   |
| 27         | 5DM-14936-00 | .SEAT, SPRING            | 1    |         |

| REF. | PART NO.     | DESCRIPTION         |   | 5747 |      | REMARKS |
|------|--------------|---------------------|---|------|------|---------|
| 28   | 5JW-14589-00 | .SPRING             |   | 1    |      |         |
| 29   | 5SL-14349-00 | .PIPE               |   | 1    |      |         |
| 30   | 5VY-14348-00 | .PIPE 1             |   | 1    |      |         |
| 31   | 8CC-14216-10 | .SCREW              |   | 4    |      |         |
| 32   | 5PW-14103-00 | .THROTTLE SCREW SET |   | 1    |      |         |
| 33   | 5VY-13761-00 | .INJECTOR ASSY      |   | 4    | <br> | <br>    |
| 34   | 5PS-14147-00 | O-RING              |   | 1    |      |         |
| 35   | 90430-09002  | .GASKET             |   | 4    |      |         |
| 36   | 5JW-14104-00 | AIR SCREW SET       |   | 2    |      |         |
| 37   | 5VY-14905-00 | .LEVER, STARTER     |   | 1    |      |         |
| 38   | 98507–06020  | .SCREW, PAN HEAD    |   | 2    | <br> | <br>    |
| 39   | 5VY-13972-00 | .PIPE, FUEL 2       |   | 1    |      |         |
| 40   | 90467-120A1  | .CLIP               |   | 1    |      |         |
| 41   | 5VY-13543-00 | .HOSE, AIR          |   | 2    |      |         |
| 42   | 90464–30040  | .CLAMP              |   | 1    |      |         |
| 43   | 5VY-13971-00 | PIPE, FUEL 1        |   | 1    | <br> | <br>    |
| 44   | 90464-16005  | CLAMP               |   | 1    |      |         |
| 45   | 90467-12003  | CLIP                |   | 1    |      |         |
| 46   | 5VY-14413-00 | STAY                |   | 1    |      |         |
|      |              |                     |   |      |      |         |
|      |              |                     |   |      | <br> | <br>    |
|      |              |                     |   |      |      |         |
|      |              |                     |   |      |      |         |
|      |              |                     |   |      |      |         |
|      |              |                     |   |      |      |         |
|      |              |                     | - |      | <br> | <br>    |
|      |              |                     |   |      |      |         |
|      |              |                     |   |      |      |         |

**C**4

FIG. 11 INTAKE 2

| ef<br>O. |              | DESCRIPTION         | 5VY7   |           |     | REMARKS |
|----------|--------------|---------------------|--------|-----------|-----|---------|
|          | 5VY-14840-00 | AIR CUT VALVE ASS'Y | ي<br>1 |           |     |         |
| 2        | 5VY-14881-00 | HOSE, BEND 1        | 1      |           |     |         |
| 3        | 5VY-14882-00 | HOSE, BEND 2        | 1      |           |     |         |
| 4        | 90467–18172  | CLIP                | 2      |           |     |         |
| 5        | 5VY-14883-00 | HOSE, BEND 3        | 1      |           |     |         |
| 6        | 90467–18172  | CLIP                | <br>1  | <br>      |     |         |
| 7        | 90467–17128  | CLIP                | 1      |           |     |         |
| 8        | 90467-180A0  | CLIP                | 2      |           |     |         |
| 9        | 90464–30003  | CLAMP               | 1      |           |     |         |
|          |              |                     |        |           |     |         |
| -        |              |                     | <br>   | <br>      |     |         |
|          |              |                     |        |           |     |         |
|          |              |                     |        |           |     |         |
|          |              |                     |        |           |     |         |
|          |              |                     |        |           |     |         |
| _        |              |                     | <br>   | <br>  _ · |     |         |
|          |              |                     |        |           |     |         |
|          |              |                     |        |           |     |         |
|          |              |                     |        |           |     |         |
|          |              |                     |        |           |     |         |
| _        |              |                     |        | <br>      |     |         |
|          |              |                     |        |           |     |         |
|          |              |                     |        |           |     |         |
|          |              |                     |        |           |     |         |
|          |              |                     |        |           |     |         |
|          |              |                     |        |           |     |         |
| _        |              |                     | <br>   | <br> - •  | + - |         |
|          |              |                     |        |           |     |         |
|          |              |                     |        | 1         |     |         |