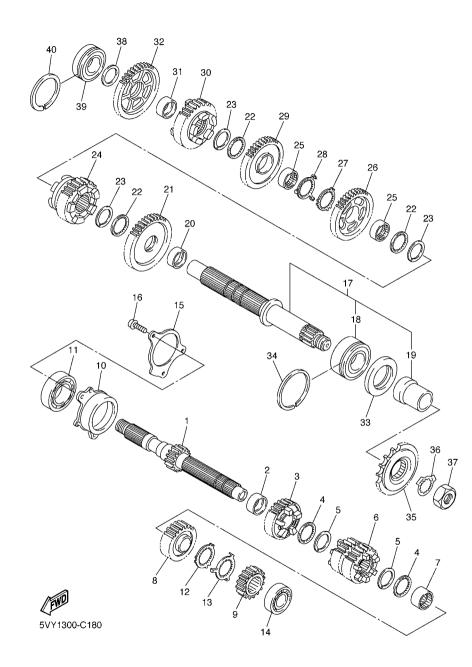

#### FIG. 17 CLUTCH

| ref.<br>No. | PART NO.     | DESCRIPTION               | 5747 | REMARKS |
|-------------|--------------|---------------------------|------|---------|
| 1           | 5VY-17411-00 | AXLE, MAIN (15T)          | 1    |         |
| 2           | 90387–28003  | COLLAR                    | 1    |         |
| 3           | 5VY-17151-00 | GEAR, 5TH PINION (22T)    | 1    |         |
| 4           | 90209-25011  | WASHER                    | 2    |         |
| 5           | 93440–28184  | CIRCLIP                   | 2    |         |
| 6           | 5VY-17131-00 | GEAR, 3RD PINION (21/23T) | 1    | <br>    |
| 7           | 90387–25007  | COLLAR                    | 1    |         |
| 8           | 5VY-17161-00 | GEAR, 6TH PINION (26T)    | 1    |         |
| 9           | 5VY-17121-00 | GEAR, 2ND PINION (16T)    | 1    |         |
| 10          | 5VY-15163-00 | HOUSING, BEARING 1        | 1    |         |
| 11          | 93306–20652  | BEARING                   | 1    | <br>    |
| 12          | 90214–25004  | WASHER, CLAW              | 1    |         |
| 13          | 90214–25003  | WASHER, CLAW              | 1    |         |
| 14          | 93306–27208  | BEARING                   | 1    |         |
| 15          | 5VY-17446-00 | PLATE                     | 1    |         |
| 16          | 90110-06027  | BOLT, HEXAGON SOCKET HEAD | 3    | <br>    |
| 17          | 5VY-17402-00 | DRIVE AXLE ASSY           | 1    |         |
| 18          | 93305–20605  | .BEARING                  | 1    |         |
| 19          | 5VY-17442-00 | .COLLAR, DISTANCE         | 1    |         |
| 20          | 90387–31003  | COLLAR                    | 1    |         |
| 21          | 5VY-17221-10 | GEAR, 2ND WHEEL (33T)     |      | <br>    |
| 22          | 90209–28008  | WASHER                    | 3    |         |
| 23          | 93440–31187  | CIRCLIP                   | 3    |         |
| 24          | 5VY-17261-10 | GEAR, 6TH WHEEL (33T)     | 1    |         |
| 25          | 90387–28004  | COLLAR                    | 2    |         |
| 26          | 5VY-17241-00 | GEAR, 4TH WHEEL (35T)     | 1    | <br>-   |
| 27          | 90214–29002  | WASHER, CLAW              | 1    |         |
|             |              |                           |      |         |

#### FIG. 18 TRANSMISSION

**C**15

#### REF. 5VY7 PART NO. REMARKS DESCRIPTION NO. WASHER, CLAW 28 90214-28002 1 GEAR, 3RD WHEEL (37T) 29 5VY-17231-00 1 30 5VY-17251-00 GEAR, 5TH WHEEL (30T) 1 31 90387-25008 COLLAR 1 32 5VY-17211-00 GEAR,1ST WHEEL (38T) 1 33 93102-40330 OIL SEAL 1 34 93440-62032 CIRCLIP 1 35 3CV-17460-00 SPROCKET, DRIVE (17T) 1 36 90215-30233 WASHER, LOCK 1 37 90179-22003 NUT 1 38 90201–257H0 WASHER, PLATE 1 BEARING 39 93306-205A2 1 40 93440-52009 CIRCLIP 1

## **D**2

FIG. 18 TRANSMISSION