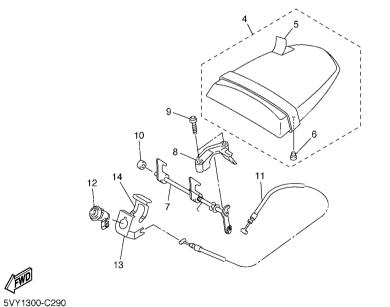

DAMPER, PLATE 2    | 1    |         |
| 55          | 5PW-2414H-00 | DAMPER, PLATE 1    | 1    |         |
| 56          | 5PW-2411J-01 | DAMPER, SIDE COVER |      | • + -   |
| 57          | 5VY-24139-01 | COVER, SIDE 2      | 1    |         |
| 58          | 5PW-2414J-00 | DAMPER, PLATE 2    | 1    |         |
| 59          | 5PW-2414H-00 | DAMPER, PLATE 1    | 1    |         |
| 60          | 5PW-2411J-01 | DAMPER, SIDE COVER | 1    |         |
| 61          | 90159-05015  | SCREW, WITH WASHER |      | • + -   |
| 62          | 5PW-2413B-00 | EMBLEM             | 2    |         |
| 63          | 5VY-2414K-00 | DAMPER, PLATE 3    | 2    |         |
| 64          | 5VY-2414R-00 | DAMPER, PLATE 6    | 1    |         |
| 65          | 5VY-2414H-00 | DAMPER, PLATE 1    | 1    |         |







#### FIG. 29 SEAT



| Y-25168-00-98 |                                                                                                                                                                      | 5VY7