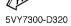

**C**11

| ref<br>No. | PART NO.     | DESCRIPTION                | 5/Y7 |       | REMARKS |
|------------|--------------|----------------------------|------|-------|---------|
| 1          | 5VY-11537-00 | GEAR, DRIVEN               | 1    |       |         |
| 2          | 5VY-16155-00 | ABSORBER 1                 | 3    |       |         |
| 3          | 90201–20016  | WASHER, PLATE              | 1    |       |         |
| 4          | 5VY-11478-00 | COLLAR                     | 1    |       |         |
| 5          | 5VY-15570-00 | STARTER CLUTCH ASSY        | 1    |       |         |
| 6          | 5VY-15586-00 | PLATE, STARTER CLUTCH ASSY |      | - -+- | -       |
| 7          | 5VY-15515-00 | GEAR 3                     | 1    |       |         |
| 8          | 5VY-11445-00 | SPACER                     | 1    |       |         |
| 9          | 90201–20017  | WASHER, PLATE              | 1    |       |         |
| 10         | 93210–18397  | O-RING                     | 1    |       |         |
| 11         | 93306–20230  | BEARING                    |      | - -+- |         |
| 12         | 5VY-15517-00 | GEAR, IDLER 2              | 1    |       |         |
| 13         | 5VY-15521-00 | SHAFT 1                    | 1    |       |         |
| 14         | 90201–06589  | WASHER, PLATE              | 1    |       |         |
| 15         | 90110-06063  | BOLT, HEXAGON SOCKET HEAD  | 1    |       |         |

**C**12

FIG. 16 STARTER

|  | FIG. | 17 | CLUTCH |
|--|------|----|--------|
|--|------|----|--------|

| ref<br>No. | PART NO.     | DESCRIPTION               | 5047 |               |     |     | REMARKS |
|------------|--------------|---------------------------|------|---------------|-----|-----|---------|
| 1          | 5VY-16382-00 | AXLE, PUSH LEVER          |      |               |     |     |         |
| 2          | 92907–08600  | WASHER, PLATE             |      |               |     |     |         |
| 3          | 99001–07600  | CIRCLIP                   |      |               |     |     |         |
| 4          | 93317–11020  | BEARING                   |      |               |     |     |         |
| 5          | 93102-15212  | OIL SEAL                  | -    |               |     |     |         |
| 6          | 93315–31502  | BEARING                   |      |               |     | + - |         |
| 7          | 5VY-16150-00 | PRIMARY DRIVEN GEAR COMP. |      |               |     |     |         |
| 8          | 5VY-16154-00 | PLATE, THRUST 1           |      |               |     |     |         |
| 9          | 5VY-16370-00 | CLUTCH BOSS ASSY          | -    |               |     |     |         |
| 10         | 5VY-16384-00 | .PLATE, SEAT              | -    |               |     |     |         |
| 11         | 5VY-16383-00 | .SPRING, CLUTCH BOSS      |      | +             |     | + - |         |
| 12         | 5VY-16331-00 | .PLATE, FRICTION 2        |      |               |     |     |         |
| 13         | 5VY-16325-00 | .PLATE, CLUTCH 2          |      |               |     |     |         |
| 14         | 4X7-16385-00 | .RING, CLUTCH BOSS        | -    |               |     |     |         |
| 15         | 5VY-16321-00 | PLATE, FRICTION           | -    |               |     |     |         |
| 16         | 5VY-16325-00 | PLATE, CLUTCH 2           |      |               |     | + - |         |
| 17         | 5VY-16330-00 | PLATE, FRICTION 2         |      |               |     |     |         |
| 18         | 5VY-16351-00 | PLATE, PRESSURE 1         |      |               |     |     |         |
| 19         | 93306–00304  | BEARING                   |      |               |     |     |         |
| 20         | 90501-230A0  | SPRING, COMPRESSION       | 6    |               |     |     |         |
| 21         | 90159–06009  | SCREW, WITH WASHER        |      |               |     | + - |         |
| 22         | 90208-20001  | WASHER, CONICAL SPRING    |      |               |     |     |         |
| 23         | 90179–20007  | NUT                       |      |               |     |     |         |
| 24         | 93310-232R9  | BEARING                   |      |               |     |     |         |
| 25         | 4XV-16356-01 | ROD, PUSH 1               |      |               |     |     |         |
| 26         | 5VY-16340-00 | PUSH LEVER ASSY           |      | <u> </u> –  - | - - | + - |         |
| 27         | 90508–164B2  | SPRING, TORSION           |      |               |     |     |         |

**C**13

| EF. PART NO.   | DESCRIPTION     | 5/17 | REMARKS |
|----------------|-----------------|------|---------|
| 8 90201–10029  | WASHER, PLATE   | 1    |         |
| 9 99009–10400  | CIRCLIP         | 1    |         |
| 0 5VY–16164–00 | PLATE, THRUST 2 | 1    |         |
| 1 5VY–16181–00 | SPACER 1        | 1    |         |
| 2 5VY-13354-00 | SPROCKET, DRIVE | 1    |         |
|                |                 |      | - + -   |
|                |                 |      |         |
|                |                 |      |         |
|                |                 |      |         |
|                |                 |      |         |
|                |                 |      | - + -   |
|                |                 |      |         |
|                |                 |      |         |
|                |                 |      |         |
|                |                 |      |         |
|                |                 |      | - + -   |
|                |                 |      |         |
|                |                 |      |         |
|                |                 |      |         |
|                |                 |      |         |
|                |                 |      |         |
|                |                 |      |         |
|                |                 |      |         |
|                |                 |      |         |
|                |                 |      |         |
|                |                 |      |         |
|                |                 |      | - + -   |
|                |                 |      |         |
|                |                 |      |         |

#### FIG. 17 CLUTCH

| ref.<br>No. | PART NO.     | DESCRIPTION               | 5747 | REMARKS |
|-------------|--------------|---------------------------|------|---------|
| 1           | 5VY-17411-00 | AXLE, MAIN (15T)          | 1    |         |
| 2           | 90387–28003  | COLLAR                    | 1    |         |
| 3           | 5VY-17151-00 | GEAR, 5TH PINION (22T)    | 1    |         |
| 4           | 90209-25011  | WASHER                    | 2    |         |
| 5           | 93440–28184  | CIRCLIP                   | 2    |         |
| 6           | 5VY-17131-00 | GEAR, 3RD PINION (21/23T) | 1    | <br>    |
| 7           | 90387–25007  | COLLAR                    | 1    |         |
| 8           | 5VY-17161-00 | GEAR, 6TH PINION (26T)    | 1    |         |
| 9           | 5VY-17121-00 | GEAR, 2ND PINION (16T)    | 1    |         |
| 10          | 5VY-15163-00 | HOUSING, BEARING 1        | 1    |         |
| 11          | 93306–20652  | BEARING                   | 1    | <br>    |
| 12          | 90214–25004  | WASHER, CLAW              | 1    |         |
| 13          | 90214–25003  | WASHER, CLAW              | 1    |         |
| 14          | 93306–27208  | BEARING                   | 1    |         |
| 15          | 5VY-17446-00 | PLATE                     | 1    |         |
| 16          | 90110-06027  | BOLT, HEXAGON SOCKET HEAD | 3    | <br>    |
| 17          | 5VY-17402-00 | DRIVE AXLE ASSY           | 1    |         |
| 18          | 93305–20605  | .BEARING                  | 1    |         |
| 19          | 5VY-17442-00 | .COLLAR, DISTANCE         | 1    |         |
| 20          | 90387–31003  | COLLAR                    | 1    |         |
| 21          | 5VY-17221-10 | GEAR, 2ND WHEEL (33T)     |      | <br>    |
| 22          | 90209–28008  | WASHER                    | 3    |         |
| 23          | 93440–31187  | CIRCLIP                   | 3    |         |
| 24          | 5VY-17261-10 | GEAR, 6TH WHEEL (33T)     | 1    |         |
| 25          | 90387–28004  | COLLAR                    | 2    |         |
| 26          | 5VY-17241-00 | GEAR, 4TH WHEEL (35T)     | 1    | <br>-   |
| 27          | 90214–29002  | WASHER, CLAW              | 1    |         |
|             |              |                           |      |         |

#### FIG. 18 TRANSMISSION

**C**15

#### REF. 5VY7 PART NO. REMARKS DESCRIPTION NO. WASHER, CLAW 28 90214-28002 1 GEAR, 3RD WHEEL (37T) 29 5VY-17231-00 1 30 5VY-17251-00 GEAR, 5TH WHEEL (30T) 1 31 90387-25008 COLLAR 1 32 5VY-17211-00 GEAR,1ST WHEEL (38T) 1 33 93102-40330 OIL SEAL 1 34 93440-62032 CIRCLIP 1 35 3CV-17460-00 SPROCKET, DRIVE (17T) 1 36 90215-30233 WASHER, LOCK 1 37 90179-22003 NUT 1 38 90201–257H0 WASHER, PLATE 1 BEARING 39 93306-205A2 1 40 93440-52009 CIRCLIP 1