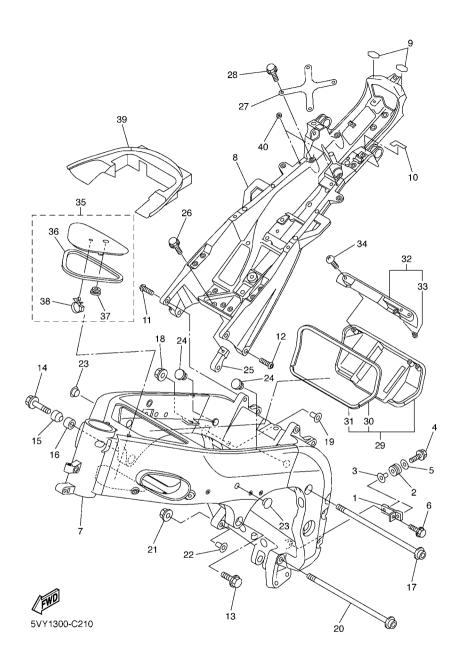

## CHASSIS

| FRAME                   | D5  |
|-------------------------|-----|
| FENDER                  | D7  |
| SIDE COVER              | D10 |
| REAR ARM                |     |
| REAR SUSPENSION         |     |
| STEERING                |     |
| FRONT FORK              |     |
| FUEL TANK               |     |
| SEAT                    |     |
| FRONT WHEEL             |     |
| FRONT BRAKE CALIPER     |     |
| REAR WHEEL              | E10 |
| REAR BRAKE CALIPER      |     |
| STEERING HANDLE & CABLE |     |
| FRONT MASTER CYLINDER   | E14 |
| STAND & FOOTREST        | F2  |
| REAR MASTER CYLINDER    | F4  |
| COWLING 1               | F5  |
| COWLING 2               | F7  |