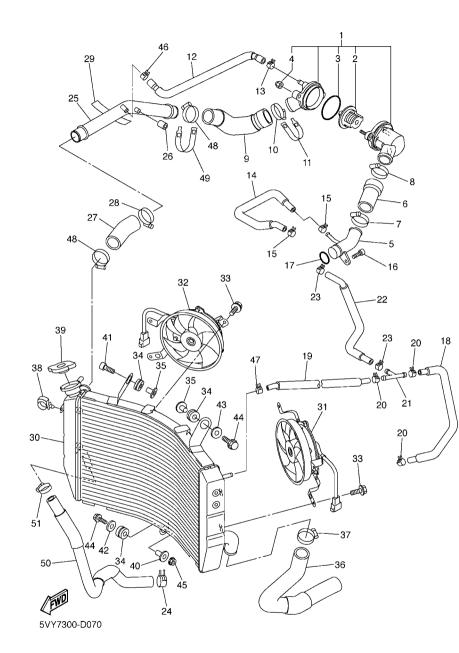

#### FIG. 6 WATER PUMP

| ref<br>No. | PART NO.     | DESCRIPTION               | 5VY7 |   |   |  | REMARKS |
|------------|--------------|---------------------------|------|---|---|--|---------|
| 1          | 5VY-12469-00 | JOINT 1                   | 1    |   |   |  |         |
| 2          | 5VY-12576-00 | HOSE 1                    | 1    |   |   |  |         |
| 3          | 90450–38040  | HOSE CLAMP ASSY           | 1    |   |   |  |         |
| 4          | 93210–47675  | O-RING                    | 1    |   |   |  |         |
| 5          | 95024–06025  | BOLT, FLANGE              | 3    |   |   |  |         |
| 6          | 5VY-12637-00 | STAY 1                    | 1    |   | - |  |         |
| 7          | 5VY-12421-00 | HOUSING, WATER PUMP       | 1    |   |   |  |         |
| 8          | 93306-00106  | BEARING                   | 2    |   |   |  |         |
| 9          | 93102–12372  | OIL SEAL                  | 1    |   |   |  |         |
| 10         | 11H-12438-10 | SEAL, MECHANICAL          | 1    |   |   |  |         |
| 11         | 5VY-12450-00 | IMPELLER SHAFT ASSY       | 1    |   | - |  |         |
| 12         | 4XV-12439-00 | O-RING                    | 1    |   |   |  |         |
| 13         | 93603–12007  | PIN, DOWEL                | 2    |   |   |  |         |
| 14         | 5VY-12422-00 | COVER, HOUSING            | 1    |   |   |  |         |
| 15         | 90105-066A5  | BOLT, FLANGE              | 5    |   |   |  |         |
| 16         | 93603–17070  | PIN, DOWEL                | 1    |   | - |  |         |
| 17         | 5VY-13310-00 | ROTOR ASSY 1              | 1    |   |   |  |         |
| 18         | 93603–12007  | PIN, DOWEL                | 2    |   |   |  |         |
| 19         | 5VY-13336-00 | HOUSING, ROTOR            | 1    |   |   |  |         |
| 20         | 91317–06040  | BOLT                      | 3    |   |   |  |         |
| 21         | 5VY-13355-00 | SPROCKET, DRIVEN          | 1    |   |   |  |         |
| 22         | 90105–06154  | BOLT, FLANGE              | 1    |   |   |  |         |
| 23         | 5VY-12456-00 | WASHER                    | 1    |   |   |  |         |
| 24         | 91808–30031  | PIN, DOWEL                | 1    |   |   |  |         |
| 25         | 90110-06026  | BOLT, HEXAGON SOCKET HEAD | 2    |   |   |  |         |
| 26         | 93210-357A2  | O-RING                    | 1    | _ | - |  |         |
|            | 4XV-12485-00 | PIPE 5                    | 1    |   |   |  |         |

**B**9

#### FIG. 6 WATER PUMP

| ref.<br>No. | PART NO.     | DESCRIPTION               | 5VY7 | REMARI |
|-------------|--------------|---------------------------|------|--------|
| 28 9        | 93210-06667  | O-RING                    | 2    |        |
| 29 5        | 5VY-12481-00 | PIPE 1                    | 1    |        |
| 30 9        | 93210-235A1  | O-RING                    | 1    |        |
| 31 9        | 93210–27370  | O-RING                    | 1    |        |
| 32 5        | 5VY-12588-00 | HOSE 5                    | 1    |        |
| 33 9        | 90467–200A0  | CLIP                      |      | +      |
| 34 9        | 90450–32001  | HOSE CLAMP ASSY           | 1    |        |
| 35 9        | 90110-06041  | BOLT, HEXAGON SOCKET HEAD | 1    |        |
| 36 5        | 5VY-12484-00 | PIPE 4                    | 1    |        |
| 37 9        | 90430-06014  | .GASKET                   | 1    |        |
| 38 9        | 90153-06029  | .SCREW, HEXAGON           |      | +      |
| 39 9        | 93210-235A1  | O-RING                    | 1    |        |
| 40 9        | 90480–12010  | GROMMET                   | 1    |        |
| 41 9        | 90387–06087  | COLLAR                    | 1    |        |
| 42 9        | 90110-06041  | BOLT, HEXAGON SOCKET HEAD | 1    |        |
| 43 9        | 90110-06019  | BOLT, HEXAGON SOCKET HEAD |      | +      |
| 44 9        | 90201–06055  | WASHER, PLATE             | 1    |        |
| 45 9        | 90450–32001  | HOSE CLAMP ASSY           | 1    |        |
| 46 9        | 90467–200A0  | CLIP                      | 1    |        |
|             |              |                           |      |        |
|             |              |                           |      | +      |
|             |              |                           |      |        |
|             |              |                           |      |        |
|             |              |                           |      |        |
|             |              |                           |      |        |
|             |              |                           |      | +-     |
|             |              |                           |      |        |
|             |              |                           |      | 1 1    |