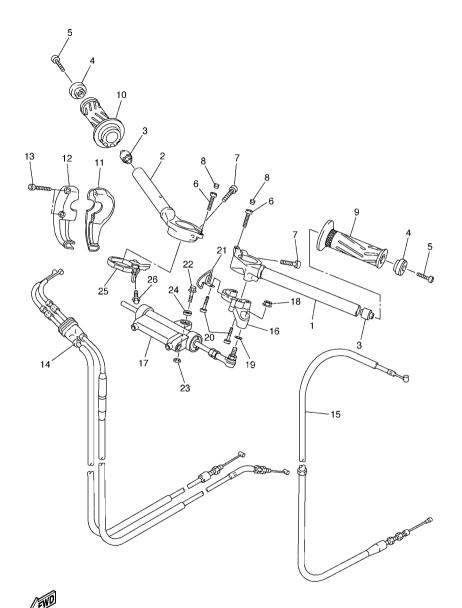

## CHASSIS

| FRAME                   | D5  |
|-------------------------|-----|
| FENDER                  | D7  |
| SIDE COVER              | D10 |
| REAR ARM                |     |
| REAR SUSPENSION         |     |
| STEERING                |     |
| FRONT FORK              |     |
| FUEL TANK               |     |
| SEAT                    |     |
| FRONT WHEEL             |     |
| FRONT BRAKE CALIPER     |     |
| REAR WHEEL              | E10 |
| REAR BRAKE CALIPER      |     |
| STEERING HANDLE & CABLE |     |
| FRONT MASTER CYLINDER   | E14 |
| STAND & FOOTREST        | F2  |
| REAR MASTER CYLINDER    | F4  |
| COWLING 1               | F5  |
| COWLING 2               | F7  |