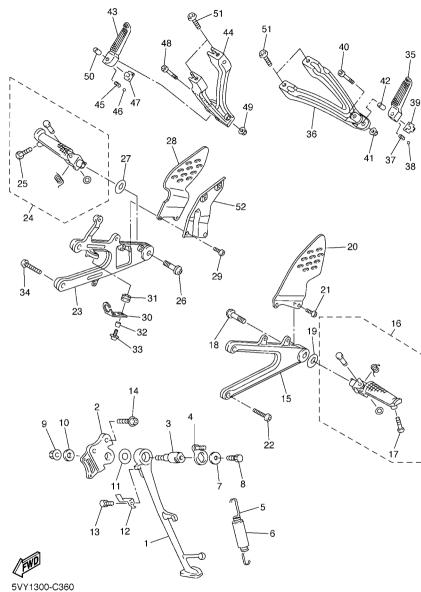

|      |         |         |
| <b> </b>           |                  |       |      |         | <b></b> |
|                    |                  |       |      |         |         |
|                    |                  |       |      |         |         |
|                    |                  |       |      |         |         |
|                    |                  |       |      |         |         |
|                    |                  |       |      |         |         |
|                    |                  |       |      | - -+-   |         |
|                    |                  |       |      |         |         |
|                    |                  |       |      |         |         |
| 1                  |                  |       |      |         |         |



#### FIG. 36 STAND & FOOTREST

| ref<br>No. | PART NO.     | DESCRIPTION                 | 5/17 |   |   | REMARKS |
|------------|--------------|-----------------------------|------|---|---|---------|
| 1          | 5VY-27311-00 | STAND, SIDE                 | 1    |   |   |         |
| 2          | 5JJ-27321-00 | BRACKET, SIDE STAND         | 1    |   |   |         |
| 3          | 4NX-27351-00 | GUIDE, SIDE STAND           | 1    |   |   |         |
| 4          | 5PW-27352-00 | HOOK, SIDE STAND            | 1    |   |   |         |
| 5          | 90506-18008  | SPRING, TENSION             | 1    |   |   |         |
| 6          | 90445–19002  | HOSE (L60)                  | 1    |   |   |         |
| 7          | 90201-081R9  | WASHER, PLATE               | 1    |   |   |         |
|