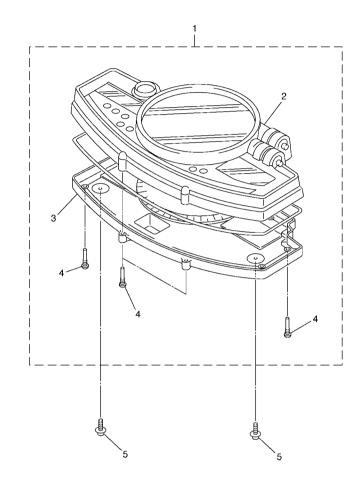

|      |         |     |         |
| · _ ·       |              |                            |      |         | + - |         |
|             |              |                            |      |         |     |         |
|             |              |                            |      |         |     |         |
|             |              |                            |      |         |     |         |
|             |              |                            |      |         |     |         |
|             |              |                            | -    | -  -  - | + - |         |
|             |              |                            |      |         |     |         |
|             |              |                            |      |         |     |         |

**F**12



# FIG. 43 METER

| ref.<br>No. | PART NO.     | DESCRIPTION              | 5VY7 |     |   |       | REMAR   |
|-------------|--------------|--------------------------|------|-----|---|-------|---------|
|             | 5VY-83500-00 | SPEEDOMETER ASSY (KM/H)  | 1    |     |   |       |         |
|             | 5VY-83500-10 | SPEEDOMETER ASSY (MPH)   | 1    |     |   |       | FOR GBR |
| 2           | 5VY-8353E-00 | .CASE, METER UPPER       | 1    |     |   |       |         |
| 3           | 5VY-83572-00 | .CASE, SPEEDOMETER LOWER | 1    |     |   |       |         |
| 4           | 5PW-8352S-00 | .SCREW, PANEL FTTING     | 11   |     |   |       |         |
| 5           | 90160-05006  | SCREW, ROUND TAPPING     |      | 3 - | - | - + - |         |
|             |              |