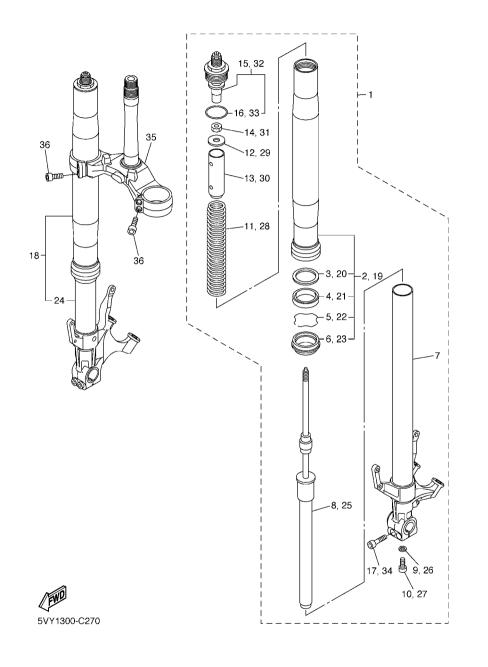

## CHASSIS

| FRAME                   | D5  |
|-------------------------|-----|
| FENDER                  | D7  |
| SIDE COVER              | D10 |
| REAR ARM                |     |
| REAR SUSPENSION         |     |
| STEERING                |     |
| FRONT FORK              |     |
| FUEL TANK               |     |
| SEAT                    |     |
| FRONT WHEEL             |     |
| FRONT BRAKE CALIPER     |     |
| REAR WHEEL              | E10 |
| REAR BRAKE CALIPER      |     |
| STEERING HANDLE & CABLE |     |
| FRONT MASTER CYLINDER   | E14 |
| STAND & FOOTREST        | F2  |
| REAR MASTER CYLINDER    | F4  |
| COWLING 1               | F5  |
| COWLING 2               | F7  |