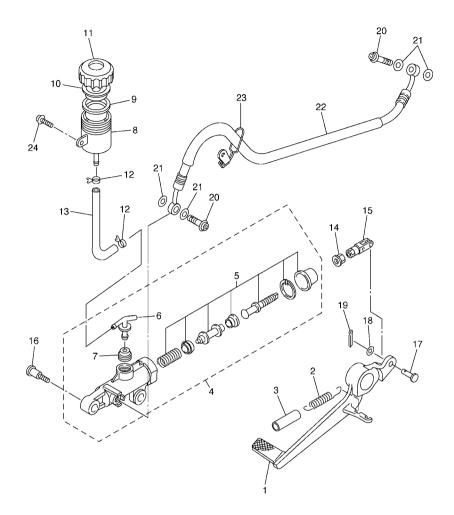

NO. DESCRIPTION REMARKS NO. 28 5VY-27446-00 PLATE 2 1 SCREW 29 90149-06304 2 30 5VY-2144G-00 STAY, STOP SWITCH 1 31 90480-12607 GROMMET 1 32 90387-06023 COLLAR 1 33 90159-06150 SCREW, WITH WASHER 1 34 90109-085G6 BOLT 2 35 5JJ-27431-00 FOOTREST, REAR 1 1 36 5VY-2741L-00 **BRACKET 4** 1 37 90501-12743 SPRING, COMPRESSION 1 38 93501-04011 BALL 1 39 5JJ-27437-00 WASHER, SPECIAL 1 BOLT 40 91314-06035 1 41 95604-06200 NUT, U FLANGE 1 42 90387-06697 COLLAR 1 FOOTREST, REAR 2 43 5JJ-27441-00 1 44 5VY-2742L-00 **BRACKET 5** 1 45 90501-12743 SPRING, COMPRESSION 1 46 93501-04011 BALL 1 47 5JJ-27437-00 WASHER, SPECIAL 1 48 91314-06035 BOLT 1 NUT, U FLANGE 49 95604-06200 1 50 90387-06697 COLLAR 1 51 92017-08020 BOLT, BUTTON HEAD 4 52 5VY-27425-00 BRACKET, FOOTREST 2 1

#### FIG. 36 STAND & FOOTREST



| ref<br>No. |              | DESCRIPTION               | 5747 |   |      |     | REMARKS |
|------------|--------------|---------------------------|------|---|------|-----|---------|
| 1          | 5VY-27211-00 | PEDAL, BRAKE              | 1    |   |      |     |         |
| 2          | 90506–20193  | SPRING, TENSION           | 1    |   |      |     |         |
| 3          | 90446-15386  | HOSE                      | 1    |   |      |     |         |
| 4          | 5SL-2583V-00 | RR. MASTER CYLINDER ASSY. | 1    |   |      |     |         |
| 5          | 5SL-W0042-50 | .CYLINDER KIT, MASTER     | 1    |   |      |     |         |
| 6          | 5SL-2582A-00 |                           | 1    | - | <br> |     |         |
| 7          | 4BP-2585F-00 | .BUSH                     | 1