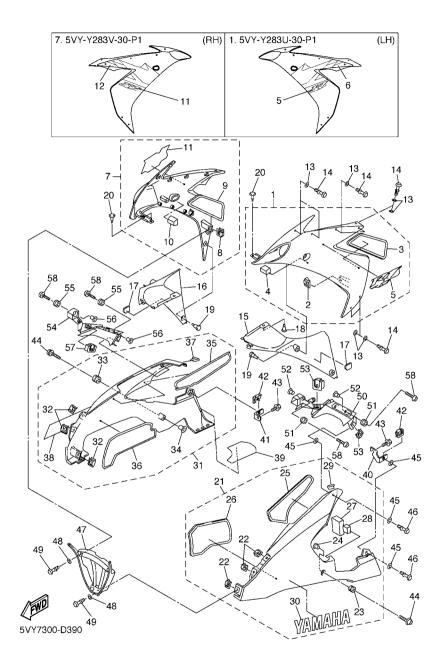

00    | PLATE, MIRROR FITTING 1       | 2    | -       |                    |
| 45         | 90387–06372     | COLLAR                        | 4    |         |                    |
| 46         | 90176–06055     | NUT, CROWN                    | 4    |         |                    |
| 47         | 5SL-84753-00    | DAMPER                        | 2    |         |                    |
|            |                 |                               |      |         |                    |
|            |                 |                               |      | -   - · |                    |
|            |                 |                               |      |         |                    |
|            |                 |                               |      |         |                    |



#### FIG. 39 COWLING 2

| ref.<br>No. | PART NO.        | DESCRIPTION       | 5//7 | REMARKS         |
|-------------|-----------------|-------------------|------|-----------------|
|             | 5VY-Y283U-00-P0 | PANEL ASSEMBLY 1  | 1    | UR DRMK         |
|             | 5VY-Y283U-30-P1 | PANEL ASSEMBLY 1  | 1    | UR DPBMC        |
|             | 5VY-Y283U-40-P3 | PANEL ASSEMBLY 1  | 1    | UR MBM3 FOR BS4 |
| 2           | 5PW-2177L-00    | .PLATE, SPRING    | 1    |                 |
| 3           | 5VY-2848H-00    | .SEAT             | 1    |                 |
| 4           | 5VY-28322-00    | .STAY 2           |      | - + -           |
| 5           | 5VY-2834C-00    | .EMBLEM 1         | 1    | UR FOR DRMK     |
|             | 5VY-2836C-10    | .EMBLEM           | 1    | UR