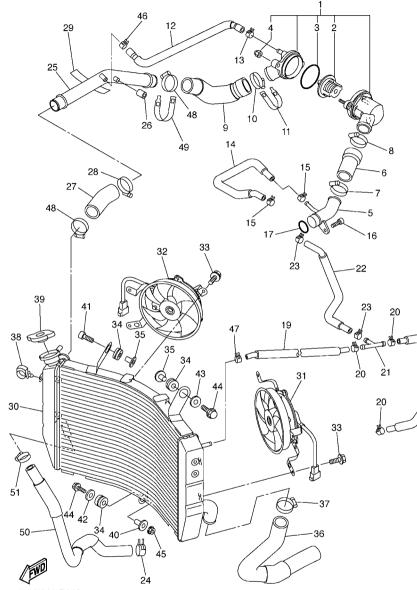

#### FIG. 7 RADIATOR & HOSE

| REF.<br>NO. PART NO. | DESCRIPTION               | 5047 | REMARKS |
|----------------------|---------------------------|------|---------|
| 1 5VY-12410-00       | THERMOSTAT ASSY           | 1    |         |
| 2 5LP-12411-00       | .THERMOSTAT               | 1    |         |
| 3 93210-49046        | .O-RING                   | 1    |         |
| 4 90176–06065        | .NUT, CROWN               | 2    |         |
| 5 5VY-12485-00       | PIPE 5                    | 1    |         |
| 6 5VY-12579-00       | HOSE 4                    |      | +-      |
| 7 90450–35001        | HOSE CLAMP ASSY           | 1    |         |
| 8 90450–38040        | HOSE CLAMP ASSY           | 1    |         |
| 9 5VY-12577-00       | HOSE 2                    | 1    |         |
| 10 90450–38040       | HOSE CLAMP ASSY           | 1    |         |
| 11 5GV-1246A-00      | COVER 1                   |      | +-      |
| 12 5VY-12552-00      | HOSE 8                    | 1    |         |
| 13 90467–11044       | CLIP                      | 1    |         |
| 14 5VY-1243F-00      | HOSE,3                    | 1    |         |
| 15 90467–11090       | CLIP                      | 2    |         |
| 16 90110-06004       | BOLT, HEXAGON SOCKET HEAD |      | +-      |
| 17 93210–235A1       | O-RING                    | 1    |         |
| 18 5VY-1243A-00      | HOSE 1                    | 1    |         |
| 19 5VY-1244G-00      | HOSE, 4                   | 1    |         |
| 20 90467–11090       | CLIP                      | 3    |         |
| 21 90413–07023       | WAY 3                     |      | +-      |
| 22 5VY-1243E-00      | HOSE 2                    | 1    |         |
| 23 90467–11090       | CLIP                      | 2    |         |
| 24 90467–200A0       | CLIP                      | 1    |         |
| 25 5VY-12483-01      | PIPE 3                    | 1    |         |
| 26 90445-11418       | HOSE (L18)                |      | +-      |
| 27 5VY-12578-00      | HOSE 3                    | 1    |         |
|                      |                           |      |         |

#### FIG. 7 RADIATOR & HOSE

| REF. PART NO.   | DESCRIPTION          | 5//7 | REMARKS |
|-----------------|----------------------|------|---------|
| 28 90450–35001  | HOSE CLAMP ASSY      | 1    |         |
| 29 5VY-12494-00 | SEAL, PIPE 1         | 1    |         |
| 30 5VY-12461-00 | RADIATOR ASSY        | 1    |         |
| 31 5VY-12405-00 | BLOWER ASSY          | 1    |         |
| 32 5VY-12405-10 | BLOWER ASSY          | 1    |         |
| 33 5GJ–12675–00 | BOLT, BLOWER HOLDING |      |         |
| 34 90480–15363  | GROMMET              | 3    |         |
| 35 90387–0614M  | COLLAR               | 2    |         |
| 36 5VY-12551-00 | HOSE 7               | 1    |         |
| 37 90450–35001  | HOSE CLAMP ASSY      | 1    |         |
| 38 90464–13249  | CLAMP                |      |         |
| 39 5SL-12462-00 | CAP, RADIATOR        | 1    |         |
| 40 90387–0614M  | COLLAR               | 1    |         |
| 41 91317–06030  | BOLT                 | 1    |         |
| 42 90201–06071  | WASHER, PLATE        | 1    |         |
| 43 90201–06074  | WASHER, PLATE        |      |         |
| 44 95827–06030  | BOLT, FLANGE         | 2    |         |
| 45 95607–06200  | NUT, SELF U-FLANGE   | 1    |         |
| 46 90467–12191  | CLIP                 | 1    |         |
| 47 90467–11090  | CLIP                 | 1    |         |
| 48 90450–35001  | HOSE CLAMP ASSY      |      |         |
| 49 5GV-1246E-00 | COVER 2              | 1    |         |
| 50 5VY-12589-01 | HOSE 6               | 1    |         |
| 51 90450–22017  | HOSE CLAMP ASSY      | 1    |         |
|                 |                      |      |         |
|                 |                      |      | + -     |
|                 |                      |      |         |
|                 |                      |      |         |