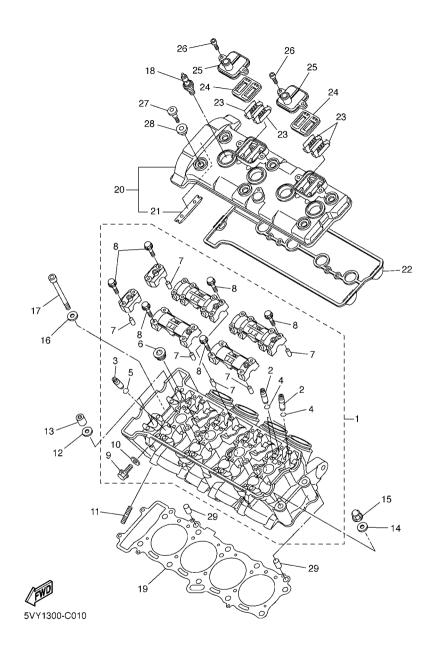

#### FIG. 1 CYLINDER HEAD

| ref.<br>No. | PART NO.     | DESCRIPTION               | 5VY7 |              | REMARKS |
|-------------|--------------|---------------------------|------|--------------|---------|
| 1           | 5VY-11101-01 | CYLINDER HEAD ASSY        | 1    |              |         |
| 2           | 5VY-11133-10 | .GUIDE, VALVE 1           | 12   |              |         |
| 3           | 5VY-11134-10 | .GUIDE, VALVE 2           | 8    |              |         |
| 4           | 93440–07149  | .CIRCLIP                  | 12   |              |         |
| 5           | 93440–10153  | CIRCLIP                   | 8    |              |         |
| 6           | 90340–18150  | .PLUG, STRAIGHT SCREW     | 3    | · + ·        |         |
| 7           | 91808–16023  | .PIN, DOWEL               | 6    |              |         |
| 8           | 90105–06026  | .BOLT, FLANGE             | 28   |              |         |
| 9           | 95024–06012  | .BOLT, FLANGE             | 1    |              |         |
| 10          | 90430–06014  | .GASKET                   | 1    |              |         |
| 11          | 95617–08625  | BOLT, STUD                | 8    | · + ·        |         |
| 12          | 90201–10013  | WASHER, PLATE             | 8    |              |         |
| 13          | 90179–10006  | NUT                       | 8    |              |         |
| 14          | 90201–10013  | WASHER, PLATE             | 2    |              |         |
| 15          | 90176–10075  | NUT, CROWN                | 2    |              |         |
| 16          | 90201–06016  | WASHER, PLATE             | 2    | _    _ + .   |         |
| 17          | 91314–06105  | BOLT                      | 2    |              |         |
| 18          | 94701–00403  | PLUG, SPARK (NGK CR9EK)   | 4    |              |         |
| 19          | 5VY-11181-00 | GASKET, CYLINDER HEAD 1   | 1    |              |         |
| 20          | 5VY-11191-00 | COVER, CYLINDER HEAD 1    | 1    |              |         |
| 21          | 5BE-12241-00 |                           | 1    | · _    - + · |         |
| 22          | 5VY-11193-10 | GASKET, HEAD COVER 1      | 1    |              |         |
| 23          | 5VY-1482K-00 | PLATE                     | 4    |              |         |
| 24          | 5SL-14890-00 | REED VALVE ASSY           | 2    |              |         |
| 25          | 5VY-14899-00 | CAP, CASE                 | 2    |              |         |
| 26          | 90110-06118  | BOLT, HEXAGON SOCKET HEAD | 4    | \            |         |
|             | 90109-066F0  | BOLT                      | 6    |              |         |

**B**2

#### FIG. 1 CYLINDER HEAD

| ref. Part<br>No. Part | NO. DESCRIPTION    | 5/Y7 |   |     | REMARKS |
|-----------------------|--------------------|------|---|-----|---------|
| 28 5VY-1111G-         | 00 RUBBER, MOUNT 1 | (    | 6 |     |         |
| 29 99530-10114        | PIN, DOWEL         | 2    | 2 |     |         |
|                       |                    |      |   |     |         |
|                       |                    |      |   |     |         |
|                       |                    |      |   |     |         |
|                       |                    |      |   |     |         |
|                       |                    |      |   |     |         |
|                       |                    |      |   |     |         |
|                       |                    |      |   |     |         |
|                       |                    |      |   |     |         |
|                       |                    |      |   |     |         |
|                       |                    |      |   |     |         |
|                       |                    |      |   |     |         |
|                       |                    |      |   |     |         |
|                       |                    |      |   |     |         |
|                       |                    |      |   |     |         |
|                       |                    |      |   |     |         |
|                       |                    |      |   |     |         |
|                       |                    |      |   |     |         |
|                       |                    |      |   |     |         |
|                       |                    |      |   |     |         |
|                       |                    |      |   |     |         |
|                       |                    |      |   |     |         |
|                       |                    |      |   |     |         |
|                       |                    |      |   |     |         |
|                       |                    |      |   |     |         |
|                       |                    |      |   |     |         |
|                       |                    |      |   |     |         |
|                       |                    |      |   |     |         |
|                       |                    |      |   | - + |         |
|                       |                    |      |   |     |         |
|                       |                    |      |   |     |         |
|                       |                    |      |   |     |         |

| 3 |   |
|---|---|
|   |   |
|   | 2 |

5VY1300-C020