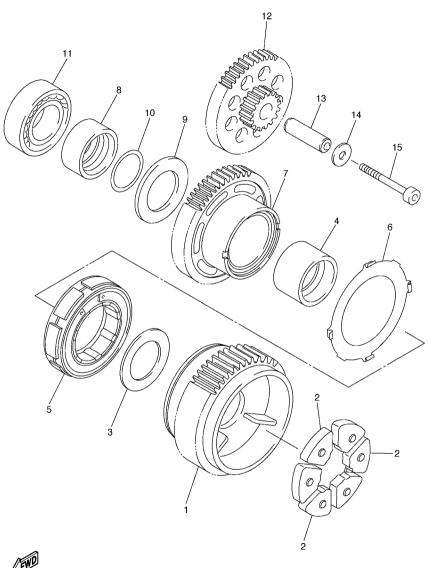

**C**11

| ref<br>No. | PART NO.     | DESCRIPTION                | 5/Y7 |       | REMARKS |
|------------|--------------|----------------------------|------|-------|---------|
| 1          | 5VY-11537-00 | GEAR, DRIVEN               | 1    |       |         |
| 2          | 5VY-16155-00 | ABSORBER 1                 | 3    |       |         |
| 3          | 90201–20016  | WASHER, PLATE              | 1    |       |         |
| 4          | 5VY-11478-00 | COLLAR                     | 1    |       |         |
| 5          | 5VY-15570-00 | STARTER CLUTCH ASSY        | 1    |       |         |
| 6          | 5VY-15586-00 | PLATE, STARTER CLUTCH ASSY |      | - -+- | -       |
| 7          | 5VY-15515-00 | GEAR 3                     | 1    |       |         |
| 8          | 5VY-11445-00 | SPACER                     | 1    |       |         |
| 9          | 90201–20017  | WASHER, PLATE              | 1    |       |         |
| 10         | 93210–18397  | O-RING                     | 1    |       |         |
| 11         | 93306–20230  | BEARING                    |      | - -+- |         |
| 12         | 5VY-15517-00 | GEAR, IDLER 2              | 1    |       |         |
| 13         | 5VY-15521-00 | SHAFT 1                    | 1    |       |         |
| 14         | 90201–06589  | WASHER, PLATE              | 1    |       |         |
| 15         | 90110-06063  | BOLT, HEXAGON SOCKET HEAD  | 1    |       |         |

**C**12

FIG. 16 STARTER

|  | FIG. | 17 | CLUTCH |
|--|------|----|--------|
|--|------|----|--------|

| ref<br>No. | PART NO.     | DESCRIPTION               | 5047 |               |     |     | REMARKS |
|------------|--------------|---------------------------|------|---------------|-----|-----|---------|
| 1          | 5VY-16382-00 | AXLE, PUSH LEVER          |      |               |     |     |         |
| 2          | 92907–08600  | WASHER, PLATE             |      |               |     |     |         |
| 3          | 99001–07600  | CIRCLIP                   |      |               |     |     |         |
| 4          | 93317–11020  | BEARING                   |      |               |     |     |         |
| 5          | 93102-15212  | OIL SEAL                  | -    |               |     |     |         |
| 6          | 93315–31502  | BEARING                   |      |               |     | + - |         |
| 7          | 5VY-16150-00 | PRIMARY DRIVEN GEAR COMP. |      |               |     |     |         |
| 8          | 5VY-16154-00 | PLATE, THRUST 1           |      |               |     |     |         |
| 9          | 5VY-16370-00 | CLUTCH BOSS ASSY          | -    |               |     |     |         |
| 10         | 5VY-16384-00 | .PLATE, SEAT              | -    |               |     |     |         |
| 11         | 5VY-16383-00 | .SPRING, CLUTCH BOSS      |      | +             |     | + - |         |
| 12         | 5VY-16331-00 | .PLATE, FRICTION 2        |      |               |     |     |         |
| 13         | 5VY-16325-00 | .PLATE, CLUTCH 2          |      |               |     |     |         |
| 14         | 4X7-16385-00 | .RING, CLUTCH BOSS        | -    |               |     |     |         |
| 15         | 5VY-16321-00 | PLATE, FRICTION           | -    |               |     |     |         |
| 16         | 5VY-16325-00 | PLATE, CLUTCH 2           |      |               |     | + - |         |
| 17         | 5VY-16330-00 | PLATE, FRICTION 2         |      |               |     |     |         |
| 18         | 5VY-16351-00 | PLATE, PRESSURE 1         |      |               |     |     |         |
| 19         | 93306–00304  | BEARING                   |      |               |     |     |         |
| 20         | 90501-230A0  | SPRING, COMPRESSION       | 6    |               |     |     |         |
| 21         | 90159–06009  | SCREW, WITH WASHER        |      |               |     | + - |         |
| 22         | 90208-20001  | WASHER, CONICAL SPRING    |      |               |     |     |         |
| 23         | 90179–20007  | NUT                       |      |               |     |     |         |
| 24         | 93310-232R9  | BEARING                   |      |               |     |     |         |
| 25         | 4XV-16356-01 | ROD, PUSH 1               |      |               |     |     |         |
| 26         | 5VY-16340-00 | PUSH LEVER ASSY           |      | <u> </u> –  - | - - | + - |         |
| 27         | 90508–164B2  | SPRING, TORSION           |      |               |     |     |         |