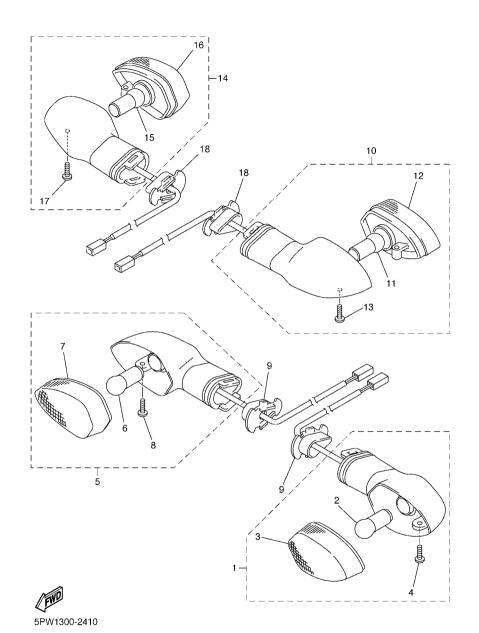

|
| 2           | 5PW-81801-00 | .BRUSH SET     | 1    |   |      |         |
| 3           | 93210-55669  | .O-RING        | 2    |   |      |         |
| 4           | 93210-25711  | .O-RING        | 1    |   |      |         |
| 5           | 5PW-81846-00 | .SCREW         | 2    |   |      |         |
| 6           | 5PW-8181L-00 | .WASHER, PLAIN | 2    | - | <br> | <br>    |
| 7           | 5VY-8183G-00 | CORD COMP.     | 1    |   |      |         |
| 8           | 5PW-81828-00 | BOLT 2         | 1    |   |      |         |
| 9           | 95380–05700  | NUT            | 1    |   |      |         |
| 10          | 95027–06040  | BOLT, FLANGE   | 2    |   |      |         |
|             |              |                |      | - | <br> | <br>    |

## FIG. 41 STARTING MOTOR

**F**11



| FIG. 4 | 2 FLASHER L | IGHT        |  |
|--------|-------------|-------------|--|
| REF.   | PART NO.    | DESCRIPTION |  |

| REF.<br>NO. | PART NO.     | DESCRIPTION                | 5VY7 |         |     | REMARKS |
|-------------|--------------|----------------------------|------|---------|-----|---------|
| 1           | 5PW-83310-01 | FRONT FLASHER LIGHT ASSY 1 | 1    |         |     |         |
| 2           | 1KH-83311-00 | .BULB (12V-10W)            | 1    |         |     |         |
| 3           | 5PW-8333A-00 | LENS COMP                  | 1    |         |     |         |
| 4           | 97706–04012  | .SCREW, TAPPING            | 1    |         |     |         |
| 5           | 5PW-83320-01 | FRONT FLASHER LIGHT ASSY 2 | 1    |         |     |         |
| 6           | 1KH-