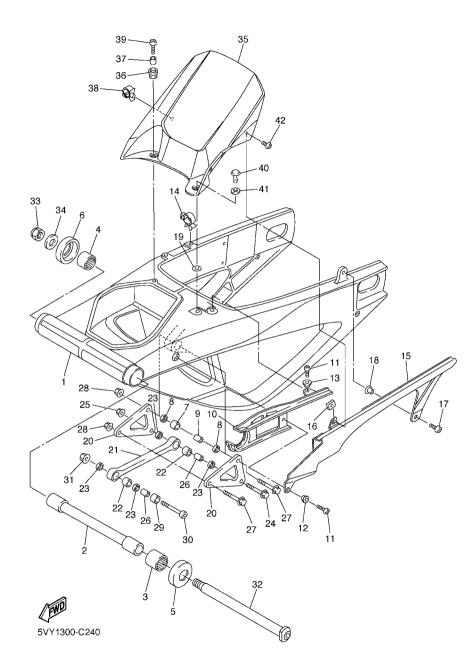

|      |         |
|             |             |                   |      |         |
|             |             |                   |      | · -     |
|             |             |                   |      |         |
|             |             |                   |      |         |
|             |             |                   |      |         |
|             |             |                   |      |         |
|             |             |                   |      |         |
|             |             |                   |      |         |
|             |             |                   |      |         |
| -           |             |                   |      |         |
| <u> </u>    |             |                   |      | 1       |

#### FIG. 23 SIDE COVER



#### FIG. 24 REAR ARM

| ref.<br>No. | PART NO.     | DESCRIPTION       |   | 5VY7 |      |   | REMARKS |
|-------------|--------------|-------------------|---|------|------|---|---------|
| 1           | 5VY-22110-00 | REAR ARM COMP.    |   | 1    |      |   |         |
| 2           | 5VY-22184-00 | BUSH              |   | 1    |      |   |         |
| 3           | 93317–52865  | BEARING           |   | 1    |      |   |         |
| 4           | 93317–428U8  | BEARING           |   | 1    |      |   |         |
| 5           | 5VY-22128-00 | COVER, THRUST 1   |   | 1    |      |   |         |
| 6           | 5VY-22128-10 | COVER, THRUST 1   |   | 1    | <br> |   |         |
| 7           | 93315–31758  | BEARING           |   | 1    |      |   |         |
| 8           | 93109–17071