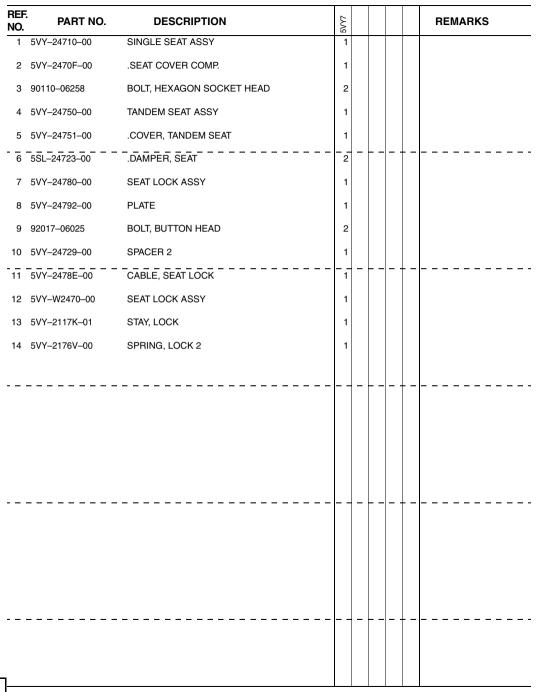

5VY1300-C200

| 1       5VY-18144-00       HANGER, SPRING       1         2       132-16346-00       HOOK, SPRING       1         3       5VY-18140-00       STOPPER LEVER ASSY       1         4       90387-0804S       COLLAR       1         5       5VY-18127-00       STOPPER, SCREW       1         6       93317-11287       BEARING       2         7       93101-12004       OIL SEAL       1         8       99001-10600       CIRCLIP       1         9       90201-12575       WASHER, PLATE       2         10       5VY-18101-00       SHIFT SHAFT ASSY       1         11       90508-32020       .SPRING, TORSION       1         12       90387-1211D       .COLLAR       1         13       5VY-18110-00       SHIFT PEDAL       1         14       95027-06020       BOLT, FLANGE       1         15       5VY-18110-00       SHIFT PEDAL       1         16       5EB-18173-00       .COVER, DUST       1         17       4XV-18154-00       .COVER, DUST       1         18       5VY-18110-00       NUT(COUNTER CLOCKWISE)       1         19       90170-06228       NUT(C                           | ref.<br>No. | PART NO.     | DESCRIPTION            | 5777  |            | REMARKS |
|---------------------------------------------------------------------------------------------------------------------------------------------------------------------------------------------------------------------------------------------------------------------------------------------------------------------------------------------------------------------------------------------------------------------------------------------------------------------------------------------------------------------------------------------------------------------------------------------------------------------------------------------------------------------------------------------------------------------------------------------------------------------------------------------------------------------------------------------------------------------------------------------------------------------------------------------------------------------------------------------------------------------------------------------------------------------------------------------------------------|-------------|--------------|------------------------|-------|------------|---------|
| 3       5VY-18140-00       STOPPER LEVER ASSY       1         4       90387-0804S       COLLAR       1         5       5VY-18127-00       STOPPER, SCREW       1         6       93317-11287       BEARING       2         7       93101-12004       OIL SEAL       1         8       99001-10600       CIRCLIP       1         9       90201-12575       WASHER, PLATE       2         10       5VY-18101-00       SHIFT SHAFT ASSY       1         11       90508-32020       .SPRING, TORSION       1         12       90387-1211D       .COLLAR       1         13       5VY-18112-00       ARM, SHIFT       1         14       95027-06020       BOLT, FLANGE       1         15       5VY-18110-00       SHIFT PEDAL ASSY       1         16       5EB-18113-00       .COVER, DUST       1         17       4XV-18154-00       .COVER, DUST       1         18       5VY-18116-00       NUT(COUNTER CLOCKWISE)       1         19       90170-06228       NUT(COUNTER CLOCKWISE)       1         12       5LV-18116-00       JOINT, ROD 1       1         12       5LV-18116-00                         | -           | 5VY-18144-00 | HANGER, SPRING         |       |            |         |
| 4       90387-0804S       COLLAR       1       1       1       1       1         5       5VY-18127-00       STOPPER, SCREW       1       1       1       1       1         6       93317-11287       BEARING       2       1       1       1       1       1         7       93101-12004       OIL SEAL       1       1       1       1       1       1       1         8       99001-10600       CIRCLIP       1       1       1       1       1       1       1       1       1       1       1       1       1       1       1       1       1       1       1       1       1       1       1       1       1       1       1       1       1       1       1       1       1       1       1       1       1       1       1       1       1       1       1       1       1       1       1       1       1       1       1       1       1       1       1       1       1       1       1       1       1       1       1       1       1       1       1       1       1       1       1 <t< td=""><td>2 1</td><td>132–16346–00</td><td>HOOK, SPRING</td><td>1</td><td></td><td></td></t<>           | 2 1         | 132–16346–00 | HOOK, SPRING           | 1     |            |         |
| 5       5VY-18127-00       STOPPER, SCREW       1         6       93317-11287       BEARING       2         7       93101-12004       OIL SEAL       1         8       99001-10600       CIRCLIP       1         9       90201-12575       WASHER, PLATE       2         10       5VY-18101-00       SHIFT SHAFT ASSY       1         11       90508-32020       .SPRING, TORSION       1         12       90387-1211D       .COLLAR       1         13       5VY-18112-00       ARM, SHIFT       1         14       95027-06020       BOLT, FLANGE       1         15       5VY-18110-00       SHIFT PEDAL ASSY       1         16       5EB-18113-00       .COVER, SHIFT PEDAL       1         17       4XV-18154-00       .COVER, DUST       1         18       5VY-18115-00       ROD, SHIFT       1         19       90170-06228       NUT(COUNTER CLOCKWISE)       1         20       95304-06700       NUT       1         21       5LV-18116-00       JOINT, ROD 1       1         22       4XV-18154-00       COVER, DUST       1                                                                    | 3 5         | 5VY-18140-00 | STOPPER LEVER ASSY     | 1     |            |         |
| 6       93317-11287       BEARING       2         7       93101-12004       OIL SEAL       1         8       99001-10600       CIRCLIP       1         9       90201-12575       WASHER, PLATE       2         10       5VY-18101-00       SHIFT SHAFT ASSY       1         11       90508-32020       .SPRING, TORSION       1         12       90387-1211D       .COLLAR       1         13       5VY-18112-00       ARM, SHIFT       1         14       95027-06020       BOLT, FLANGE       1         15       5VY-18110-00       SHIFT PEDAL ASSY       1         16       5EB-18113-00       .COVER, SHIFT PEDAL       1         17       4XV-18154-00       .COVER, DUST       1         18       5VY-18115-00       ROD, SHIFT       1         19       90170-06228       NUT(COUNTER CLOCKWISE)       1         20       95304-06700       NUT       1         21       5LV-18116-00       JOINT, ROD 1       1         22       4XV-18154-00       COVER, DUST       1                                                                                                                              | 4 9         | 90387–0804S  | COLLAR                 | 1     |            |         |
| 7       93101-12004       OIL SEAL       1         8       99001-10600       CIRCLIP       1         9       90201-12575       WASHER, PLATE       2         10       5VY-18101-00       SHIFT SHAFT ASSY       1         11       90508-32020       .SPRING, TORSION       1         12       90387-1211D       .COLLAR       1         13       5VY-18112-00       ARM, SHIFT       1         14       95027-06020       BOLT, FLANGE       1         15       5VY-18110-00       SHIFT PEDAL ASSY       1         16       5EB-18113-00       .COVER, SHIFT PEDAL       1         17       4XV-18154-00       .COVER, DUST       1         18       5VY-18115-00       ROD, SHIFT       1         19       90170-06228       NUT(COUNTER CLOCKWISE)       1         20       95304-06700       NUT       1         21       5LV-18116-00       JOINT, ROD 1       1         22       4XV-18154-00       COVER, DUST       1                                                                                                                                                                                | 55          | 5VY-18127-00 | STOPPER, SCREW         | 1     |            |         |
| 8       99001-10600       CIRCLIP       1         9       90201-12575       WASHER, PLATE       2         10       5VY-18101-00       SHIFT SHAFT ASSY       1         11       90508-32020       .SPRING, TORSION       1         12       90387-1211D       .COLLAR       1         13       5VY-18112-00       ARM, SHIFT       1         14       95027-06020       BOLT, FLANGE       1         15       5VY-18110-00       SHIFT PEDAL ASSY       1         16       5EB-18113-00       .COVER, SHIFT PEDAL       1         17       4XV-18154-00       .COVER, DUST       1         18       5VY-18115-00       ROD, SHIFT       1         19       90170-06228       NUT(COUNTER CLOCKWISE)       1         20       95304-06700       NUT       1         21       5LV-18116-00       JOINT, ROD 1       1         22       4XV-18154-00       COVER, DUST       1                                                                                                                                                                                                                                   | 6 9         | 93317–11287  | BEARING                | 2     | · -  - + - |         |
| 9       90201-12575       WASHER, PLATE       2       1       1         10       5VY-18101-00       SHIFT SHAFT ASSY       1       1       1         11       90508-32020       .SPRING, TORSION       1       1       1         12       90387-1211D       .COLLAR       1       1       1         13       5VY-18112-00       ARM, SHIFT       1       1       1         14       95027-06020       BOLT, FLANGE       1       1       1         15       5VY-18110-00       SHIFT PEDAL ASSY       1       1       1         16       5EB-18113-00       .COVER, SHIFT PEDAL       1       1       1         17       4XV-18154-00       .COVER, DUST       1       1       1         18       5VY-18115-00       ROD, SHIFT       1       1       1         19       90170-06228       NUT(COUNTER CLOCKWISE)       1       1       1         20       95304-06700       NUT       1       1       1       1         21       5LV-18116-00       JOINT, ROD 1       1       1       1       1         22       4XV-18154-00       COVER, DUST       1       1       <                                     | 7 9         | 93101–12004  | OIL SEAL               | 1     |            |         |
| 10       5VY-18101-00       SHIFT SHAFT ASSY       1       1       1         11       90508-32020       .SPRING, TORSION       1       1       1         12       90387-1211D       .COLLAR       1       1       1         13       5VY-18112-00       ARM, SHIFT       1       1       1         14       95027-06020       BOLT, FLANGE       1       1       1         15       5VY-18110-00       SHIFT PEDAL ASSY       1       1       1         16       5EB-18113-00       .COVER, SHIFT PEDAL       1       1       1         17       4XV-18154-00       .COVER, DUST       1       1       1         18       5VY-18115-00       ROD, SHIFT       1       1       1         19       90170-06228       NUT(COUNTER CLOCKWISE)       1       1       1         20       95304-06700       NUT       1       1       1       1         21       5LV-18116-00       JOINT, ROD 1       1       1       1       1         22       4XV-18154-00       COVER, DUST       1       1       1       1                                                                                                     | 8 9         | 99001–10600  | CIRCLIP                | 1     |            |         |
| 11       90508-32020       .SPRING, TORSION       1         12       90387-1211D       .COLLAR       1         13       5VY-18112-00       ARM, SHIFT       1         14       95027-06020       BOLT, FLANGE       1         15       5VY-18110-00       SHIFT PEDAL ASSY       1         16       5EB-18113-00       .COVER, SHIFT PEDAL       1         17       4XV-18154-00       .COVER, DUST       1         18       5VY-18115-00       ROD, SHIFT       1         19       90170-06228       NUT(COUNTER CLOCKWISE)       1         20       95304-06700       NUT       1         21       5LV-18116-00       JOINT, ROD 1       1         22       4XV-18154-00       COVER, DUST       1                                                                                                                                                                                                                                                                                                                                                                                                          | 9 9         | 90201–12575  | WASHER, PLATE          | 2     |            |         |
| 12       90387-1211D       .COLLAR       1       1       1         13       5VY-18112-00       ARM, SHIFT       1       1       1         14       95027-06020       BOLT, FLANGE       1       1       1         15       5VY-18110-00       SHIFT PEDAL ASSY       1       1       1         16       5EB-18113-00       .COVER, SHIFT PEDAL       1       1       1       1         17       4XV-18154-00       .COVER, DUST       1       1       1       1       1         18       5VY-18115-00       ROD, SHIFT       1       1       1       1       1         19       90170-06228       NUT(COUNTER CLOCKWISE)       1       1       1       1         20       95304-06700       NUT       1       1       1       1       1         21       5LV-18116-00       JOINT, ROD 1       1       1       1       1       1         22       4XV-18154-00       COVER, DUST       1       1       1       1       1                                                                                                                                                                                      | 10 5        | 5VY-18101-00 | SHIFT SHAFT ASSY       | 1     |            |         |
| 13       5VY-18112-00       ARM, SHIFT       1       1       1       1       1         14       95027-06020       BOLT, FLANGE       1       1       1       1       1       1       1       1       1       1       1       1       1       1       1       1       1       1       1       1       1       1       1       1       1       1       1       1       1       1       1       1       1       1       1       1       1       1       1       1       1       1       1       1       1       1       1       1       1       1       1       1       1       1       1       1       1       1       1       1       1       1       1       1       1       1       1       1       1       1       1       1       1       1       1       1       1       1       1       1       1       1       1       1       1       1       1       1       1       1       1       1       1       1       1       1       1       1       1       1       1       1       1       1 <t< td=""><td>11 9</td><td>90508–32020</td><td>.SPRING, TORSION</td><td></td><td>· -  - + -</td><td></td></t<> | 11 9        | 90508–32020  | .SPRING, TORSION       |       | · -  - + - |         |
| 14       95027-06020       BOLT, FLANGE       1       1       1       1         15       5VY-18110-00       SHIFT PEDAL ASSY       1       1       1       1       1         16       5EB-18113-00       .COVER, SHIFT PEDAL       1       1       1       1       1       1       1         17       4XV-18154-00       .COVER, DUST       1       1       1       1       1       1       1       1       1       1       1       1       1       1       1       1       1       1       1       1       1       1       1       1       1       1       1       1       1       1       1       1       1       1       1       1       1       1       1       1       1       1       1       1       1       1       1       1       1       1       1       1       1       1       1       1       1       1       1       1       1       1       1       1       1       1       1       1       1       1       1       1       1       1       1       1       1       1       1       1       1       1 </td <td>12 9</td> <td>90387–1211D</td> <td>.COLLAR</td> <td>1</td> <td></td> <td></td> | 12 9        | 90387–1211D  | .COLLAR                | 1     |            |         |
| 15       5VY-18110-00       SHIFT PEDAL ASSY       1       1       1       1       1       1       1       1       1       1       1       1       1       1       1       1       1       1       1       1       1       1       1       1       1       1       1       1       1       1       1       1       1       1       1       1       1       1       1       1       1       1       1       1       1       1       1       1       1       1       1       1       1       1       1       1       1       1       1       1       1       1       1       1       1       1       1       1       1       1       1       1       1       1       1       1       1       1       1       1       1       1       1       1       1       1       1       1       1       1       1       1       1       1       1       1       1       1       1       1       1       1       1       1       1       1       1       1       1       1       1       1       1       1 <td< td=""><td>13 5</td><td>5VY-18112-00</td><td>ARM, SHIFT</td><td>1</td><td></td><td></td></td<>               | 13 5        | 5VY-18112-00 | ARM, SHIFT             | 1     |            |         |
| 16       5EB-18113-00       .COVER, SHIFT PEDAL       1       1       1       1       1       1       1       1       1       1       1       1       1       1       1       1       1       1       1       1       1       1       1       1       1       1       1       1       1       1       1       1       1       1       1       1       1       1       1       1       1       1       1       1       1       1       1       1       1       1       1       1       1       1       1       1       1       1       1       1       1       1       1       1       1       1       1       1       1       1       1       1       1       1       1       1       1       1       1       1       1       1       1       1       1       1       1       1       1       1       1       1       1       1       1       1       1       1       1       1       1       1       1       1       1       1       1       1       1       1       1       1       1       1                                                                                                               | 14 9        | 95027–06020  | BOLT, FLANGE           | 1     |            |         |
| 17       4XV-18154-00       .COVER, DUST       1       1       1       1       1       1       1       1       1       1       1       1       1       1       1       1       1       1       1       1       1       1       1       1       1       1       1       1       1       1       1       1       1       1       1       1       1       1       1       1       1       1       1       1       1       1       1       1       1       1       1       1       1       1       1       1       1       1       1       1       1       1       1       1       1       1       1       1       1       1       1       1       1       1       1       1       1       1       1       1       1       1       1       1       1       1       1       1       1       1       1       1       1       1       1       1       1       1       1       1       1       1       1       1       1       1       1       1       1       1       1       1       1       1       1 </td <td>15 5</td> <td>5VY-18110-00</td> <td>SHIFT PEDAL ASSY</td> <td>1</td> <td></td> <td></td>            | 15 5        | 5VY-18110-00 | SHIFT PEDAL ASSY       | 1     |            |         |
| 18       5VY-18115-00       ROD, SHIFT       1       1         19       90170-06228       NUT(COUNTER CLOCKWISE)       1       1         20       95304-06700       NUT       1       1         21       5LV-18116-00       JOINT, ROD 1       1       1         22       4XV-18154-00       COVER, DUST       1       1                                                                                                                                                                                                                                                                                                                                                                                                                                                                                                                                                                                                                                                                                                                                                                                      | 16 5        | 5EB-18113-00 | .COVER, SHIFT PEDAL    |       | · -  - + - |         |
| 19       90170-06228       NUT(COUNTER CLOCKWISE)       1         20       95304-06700       NUT       1         21       5LV-18116-00       JOINT, ROD 1       1         22       4XV-18154-00       COVER, DUST       1                                                                                                                                                                                                                                                                                                                                                                                                                                                                                                                                                                                                                                                                                                                                                                                                                                                                                     | 17 4        | 4XV-18154-00 | .COVER, DUST           | 1     |            |         |
| 20     95304-06700     NUT     1       21     5LV-18116-00     JOINT, ROD 1     1       22     4XV-18154-00     COVER, DUST     1                                                                                                                                                                                                                                                                                                                                                                                                                                                                                                                                                                                                                                                                                                                                                                                                                                                                                                                                                                             | 18 5        | 5VY-18115-00 | ROD, SHIFT             | 1     |            |         |
| 21     5LV-18116-00     JOINT, ROD 1       22     4XV-18154-00     COVER, DUST                                                                                                                                                                                                                                                                                                                                                                                                                                                                                                                                                                                                                                                                                                                                                                                                                                                                                                                                                                                                                                | 19 9        | 90170–06228  | NUT(COUNTER CLOCKWISE) | 1     |            |         |
| 22 4XV-18154-00 COVER, DUST 1                                                                                                                                                                                                                                                                                                                                                                                                                                                                                                                                                                                                                                                                                                                                                                                                                                                                                                                                                                                                                                                                                 | 20 9        | 95304–06700  | NUT                    | 1     |            |         |
|                                                                                                                                                                                                                                                                                                                                                                                                                                                                                                                                                                                                                                                                                                                                                                                                                                                                                                                                                                                                                                                                                                               | 21 5        | 5LV-18116-00 | JOINT, ROD 1           |       | · -  - + - |         |
| 23 90111-06019 BOLT 1                                                                                                                                                                                                                                                                                                                                                                                                                                                                                                                                                                                                                                                                                                                                                                                                                                                                                                                                                                                                                                                                                         | 22 4        | 4XV-18154-00 | COVER, DUST            | 1     |            |         |
|                                                                                                                                                                                                                                                                                                                                                                                                                                                                                                                                                                                                                                                                                                                                                                                                                                                                                                                                                                                                                                                                                                               | 23 9        | 90111-06019  | BOLT                   | 1     |            |         |
|                                                                                                                                                                                                                                                                                                                                                                                                                                                                                                                                                                                                                                                                                                                                                                                                                                                                                                                                                                                                                                                                                                               |             |              |                        | _   _ | _          |         |
|                                                                                                                                                                                                                                                                                                                                                                                                                                                                                                                                                                                                                                                                                                                                                                                                                                                                                                                                                                                                                                                                                                               |             |              |                        |       |            |         |

## **D**4

FIG. 20 SHIFT SHAFT

| ref<br>No. | PART NO.     | DESCRIPTION               | 5047 | REMARKS |
|------------|--------------|---------------------------|------|---------|
| 1          | 5VY-2116J-00 | BRACKET 7                 | 1    |         |
| 2          | 90480-14005  | GROMMET                   | 2    |         |
| 3          | 90387-063E6  | COLLAR                    | 2    |         |
| 4          | 95027–06020  | BOLT, FLANGE              | 2    |         |
| 5          | 90201-06M31  | WASHER, PLATE             | 2    |         |
| 6          | 95024-06012  | BOLT, FLANGE              | 1    | -+-     |
| 7          | 5VY-21110-01 | FRAME COMP.               | 1    |         |
| 8          | 5VY-21190-00 | REAR FRAME COMP.          | 1    |         |
| 9          | 5VY-21268-00 | SEAL                      | 2    |         |
| 10         | 5VY-21269-00 | SEAL                      | 1    |         |
| 11         | 90149–10015  | SCREW                     | 2 2  | -+-     |
| 12         | 90149–10017  | SCREW                     | 2    |         |
| 13         | 95024–10040  | BOLT, FLANGE              | 1    |         |
| 14         | 95024–10045  | BOLT, FLANGE              | 1    |         |
| 15         | 5VY-21414-00 | BOSS, ENGINE MOUNT        | 1    |         |
| 16         | 5VY-21424-00 | BOSS, ENGINE MOUNT        | 1    | -+-     |
| 17         | 90110-10005  | BOLT, HEXAGON SOCKET HEAD | 1    |         |
| 18         | 90179–10696  | NUT                       | 1    |         |
| 19         | 5EB-21495-00 | BOLT, ENGINE ADJUSTING    | 1    |         |
| 20         | 90110-10005  | BOLT, HEXAGON SOCKET HEAD | 1    |         |
| 21         | 90179–10696  | NUT                       |      | -+-     |
| 22         | 5EB-21495-00 | BOLT, ENGINE ADJUSTING    | 1    |         |
| 23         | 90338–15004  | PLUG                      | 2    |         |
| 24         | 90338–23004  | PLUG                      | 2    |         |
| 25         | 5VY-21435-00 | BRACKET, MUFFLER 1        | 1    |         |
| 26         | 90109–06056  | BOLT                      | 1    | -+-     |
| 27         | 5VY-21131-00 | BRACKET                   | 1    |         |

**D**5

FIG. 21 FRAME

| ref<br>No. |              | DESCRIPTION       | 5VY7 | REMARKS |
|------------|--------------|-------------------|------|---------|
| -          | 95827-06016  | BOLT, FLANGE      | 4    |         |
| 29         | 5VY-2110M-00 | COVER ASSY        | 1    |         |
| 30         | 5VY-2174X-00 | .DAMPER           | 1    |         |
| 31         | 5VY-21746-00 | .DAMPER           | 1    |         |
| 32         | 5VY-2131P-00 | COVER PLATE COMP. | 1    |         |
| 33         | 90338–06018  | .PLUG             |      | - + -   |
| 34         | 90167–05080  | SCREW, TAPPING    | 3    |         |
| 35         | 5VY-2110M-10 | COVER ASSY        | 1    |         |
| 36         | 5VY-2174Y-00 | .DAMPER           | 1    |         |
| 37         | 90480-01333  | .GROMMET          | 1    |         |
| 38         | 90464–16006  | .CLAMP            |      | -+-     |
| 39         | 5VY-2117R-00 | COVER 4           | 1    |         |
| 40         | 5SL-84753-00 | DAMPER            | 2    |         |
|            |              |                   |      | - + -   |
|            |              |                   |      |         |
|            |              |                   |      |         |
|            |              |                   |      |         |
|            |              |                   |      |         |
|            |              |                   |      | _ + _   |
|            |              |                   |      |         |
|            |              |                   |      |         |

#### FIG. 21 FRAME

#### 5VY1300-C220

#### FIG. 22 FENDER

| ref<br>No. | PART NO         | DESCRIPTION     | 5/Y7 | REMARKS           |
|------------|-----------------|-----------------|------|-------------------|
|            | 5PW-21511-00-P3 | FENDER, FRONT   | 1    | UR DRMK           |
|            | 5PW-21511-00-P1 | FENDER, FRONT   | 1    | UR DPBMC          |
|            | 5PW-21511-00-P5 | FENDER, FRONT   | 1    | UR BS4            |
| 2          | 90480-12072     | GROMMET         | 6    |                   |
| 3          | 90387–065J6     | COLLAR          | 6    |                   |
| 4          | 90111-06043     | BOLT            |      | - + -             |
| 5          | 90111-06030     | BOLT            | 2    |                   |
| 6          | 95707–06500     | NUT, FLANGE     | 2    |                   |
| 7          | 5VY-8212B-00    | BOX, BATTERY 1  | 1    |                   |
| 8          | 133-82131-00    | BAND, BATTERY   | 1    |                   |
| 9          | 5VY-21617-00    | BRACKET, FENDER |      | - + -             |
| 10         | 90267–32161     | RIVET, BLIND    | 4    |                   |
| 11         | 5VY-82122-00    | SEAT, BATTERY   | 1    |                   |
| 12         | 5VY-82123-00    | SEAT, BATTERY   | 1    |                   |
| 13         | 90109–06043     | BOLT            | 2    |                   |
| 14         | 90269-07076     | RIVET           |      | - + -             |
| 15         | 5VY-2164G-00    | STAY 2          | 1    |                   |
| 16         | 95827-06016     | BOLT, FLANGE    | 2    |                   |
| 17         | 5VY-8212C-00    | BOX, BATTERY 2  | 1    |                   |
| 18         | 90269–07076     | RIVET           | 1    |                   |
| 19         | 90269–07077     | RIVET           |      | - + -             |
| 20         | 90464–12036     | CLAMP           | 3    |                   |
| 21         | 4XV-21376-00    | BAND, TOOL      | 1    |                   |
| 22         | 5VY-21611-00-P0 | FENDER, REAR    | 1    | UR DRMK           |
|            | 5VY-21611-00-P1 | FENDER, REAR    | 1    | UR DPBMC          |
|            | 5VY-21611-00-P3 | FENDER, REAR    |      | - + -  - <u>-</u> |
| 23         | 5VY-21669-00    | SEAL            | 1    |                   |

#### 5VY1300-C220

FIG. 22 FENDER

| ref<br>No. | PART NO.     | DESCRIPTION          | 5VY7 |             | REMARKS |
|------------|--------------|----------------------|------|-------------|---------|
| 24         | 90465-04020  | CLAMP                | 2    |             |         |
| 25         | 5VY-21639-00 | DAMPER 2             | 2    |             |         |
| 26         | 5PW-21732-00 | SEAL 1               | 4    |             |         |
| 27         | 1UF-15379-00 | SEAL, CRANKCASE      | 4    |             |         |
| 28         | 5VY-21732-00 | SEAL 1               | 4    |             |         |
| 29         | 90464–13073  |                      | 2    | -   -   -   |         |
| 30         | 90465–04020  | CLAMP                | 1    |             |         |
| 31         | 90269–06081  | RIVET                | 2    |             |         |
| 32         | 90269–06081  | RIVET                | 2    |             |         |
| 33         | 90269–07077  | RIVET                | 1    |             |         |
| 34         | 5VY-2163A-00 | COVER, REAR FENDER 1 | 1    | +           |         |
| 35         | 5VY-2163E-00 | COVER, REAR FENDER 2 | 1    |             |         |
| 36         | 97707–50014  | SCREW, TAPPING       | 6    |             |         |
| 37         | 5VY-21652-00 | PROTECTOR            | 1    |             |         |
| 38         | 5VY-2161G-00 | BRACKET 6            | 1    |             |         |
| 39         | 90111-06052  | BOLT                 | 4    | +           |         |
| 40         | 90387–06071  | COLLAR               | 4    |             |         |
| 41         | 5VY-2164K-00 | PATCH 5              | 1    |             |         |
| 42         | 5VY-2164L-00 | PATCH 6              | 1    |             |         |
| 43         | 5VY-2164F-00 | STAY 1               | 1    |             |         |
| 44         | 90119-05011  | BOLT, WITH WASHER    |      | +           |         |
| 45         | 90387–05017  | COLLAR               | 1    |             |         |
| 46         | 90119–05193  | BOLT, WITH WASHER    | 1    |             |         |
| 47         | 5VY-27490-00 | PROTECTOR ASSY       | 1    |             |         |
| 48         | 90387–0603J  | .COLLAR              | 4    |             |         |
| 49         | 5VY-14757-00 | .DAMPER, MUFFLER 2   | 1    | -   -   - + |         |
| 50         | 5VY-2838G-00 | .SEAT 1              | 1    |             |         |

| REF. PART NO.   | DESCRIPTION | 5VY7 | REMARKS |
|-----------------|-------------|------|---------|
| 51 90149-06298  | SCREW       | 4    |         |
| 52 5VY-28100-00 | TOOL KIT    | 1    |         |
|                 |             |      |         |
|                 |             |      |         |
|                 |             |      |         |
|                 |             |      |         |
|                 |             |      |         |
|                 |             |      |         |

### FIG. 22 FENDER

#### FIG. 23 SIDE COVER

| REF.<br>NO. | PART NO.        | DESCRIPTION         | 5VY7 | REMARK    |
|-------------|-----------------|---------------------|------|-----------|
| 1           | 5VY-21710-01-P0 | SIDE COVER ASSY 1   | 1    | UR DRMK   |
|             | 5VY-Y2171-11-P1 | COVER, SIDE 1       | 1    | UR DPBMC  |
|             | 5VY-21710-01-P3 | SIDE COVER ASSY 1   | 1    | UR BS4    |
| 2           | 5PW-2174X-00    | .DAMPER             | 2    |           |
| 3           | 5VY-2172E-00    | .STAY, SIDE COVER 1 | 2    |           |
| 4           | 90338-06018     | .PLUG               |      | • + -     |
| 5           | 5VY-21747-00    | .DAMPER             | 1    |           |
| 6           | 1JK-21735-00    | .SEAL 2             | 1    |           |
| 7           | 5PW-21732-00    | .SEAL 1             | 1    |           |
| 8           | 5VY-2172P-00    | .SEAT, 1            | 1    |           |
| 9           | 5VY-2173P-00    | .SEAT, 2            |      | • + -     |
| 10          | 1UJ–21717–00    | .DAMPER             | 2    |           |
| 11          | 99241-00080     | .EMBLEM, YAMAHA     | 1    | FOR DPBMC |
| 12          | 5VY-2173L-00    | .GRAPHIC SET 1      | 1    | FOR DPBMC |
| 13          | 90269–07076     | RIVET               | 2    |           |
| 14          | 90269-06011     | RIVET               |      | • + -     |
| 15          | 90111–05007     | BOLT                | 1    |           |
| 16          | 90183–05076     | NUT, SPRING         | 1    |           |
| 17          | 99244–00080     | EMBLEM, YAMAHA      | 1    | UR FOR DR |
|             | 99246-00080     | EMBLEM, YAMAHA      | 1    | UR FOR BS |
| 18          | 5VY-21871-00    | TANK, RECOVERY      |      | • + -     |
| 19          | 5VY-21875-00    | CAP                 | 1    |           |
| 20          | 26H-21828-00    | ELBOW               | 1    |           |
| 21          | 90445–08022     | HOSE                | 1    |           |
| 22          | 5VY-21843-00    | STAY, 4             | 1    |           |
| 23          | 90105-06052     | BOLT, FLANGE        |      | · + -     |
| 24          | 90467–08075     | CLIP                | 2    |           |

| ref.<br>No. | PART NO.    | DESCRIPTION       | SVY7 | REMARKS |
|-------------|-------------|-------------------|------|---------|
|             | 90445–087K6 | HOSE (L700)       | 1    |         |
| 26          | 90387-062M9 | COLLAR            | 1    |         |
| 27          | 92017–06012 | BOLT, BUTTON HEAD | 1    |         |
| 28          | 90480–20001 | GROMMET           | 1    |         |
| 29          | 90467–08075 | CLIP              | 1    |         |
|             |             |                   |      |         |
|             |             |                   |      |         |
|             |             |                   |      |         |
|             |             |                   |      |         |
|             |             |                   |      |         |
|             |             |                   |      |         |
|             |             |                   |      |         |
|             |             |                   |      |         |
|             |             |                   |      |         |
|             |             |                   |      |         |
|             |             |                   |      |         |
|             |             |                   |      |         |
|             |             |                   |      |         |
|             |             |                   |      |         |
|             |             |                   |      |         |
|             |             |                   |      |         |
|             |             |                   |      |         |
|             |             |                   |      | · -     |
|             |             |                   |      |         |
|             |             |                   |      |         |
|             |             |                   |      |         |
|             |             |                   |      |         |
|             |             |                   |      |         |
|             |             |                   |      |         |
|             |             |                   |      |         |
| -           |             |                   |      |         |
| <u> </u>    |             |                   |      | 1       |

#### FIG. 23 SIDE COVER

#### FIG. 24 REAR ARM

| ref.<br>No. | PART NO.     | DESCRIPTION       |   | 5VY7 |      |   | REMARKS |
|-------------|--------------|-------------------|---|------|------|---|---------|
| 1           | 5VY-22110-00 | REAR ARM COMP.    |   | 1    |      |   |         |
| 2           | 5VY-22184-00 | BUSH              |   | 1    |      |   |         |
| 3           | 93317–52865  | BEARING           |   | 1    |      |   |         |
| 4           | 93317–428U8  | BEARING           |   | 1    |      |   |         |
| 5           | 5VY-22128-00 | COVER, THRUST 1   |   | 1    |      |   |         |
| 6           | 5VY-22128-10 | COVER, THRUST 1   |   | 1    | <br> |   |         |
| 7           | 93315–31758  | BEARING           |   | 1    |      |   |         |
| 8           | 93109–17071  | OIL SEAL          |   | 2    |      |   |         |
| 9           | 90387-1012A  | COLLAR            |   | 1    |      |   |         |
| 10          | 5VY-22151-00 | SEAL, GUARD       |   | 1    |      |   |         |
| 11          | 92017–06016  | BOLT, BUTTON HEAD |   | 2    | <br> | - |         |
| 12          | 90387–062X0  | COLLAR            |   | 1    |      |   |         |
| 13          | 90387–06066  | COLLAR            |   | 1    |      |   |         |
| 14          | 90464–16011  | CLAMP             |   | 1    |      |   |         |
| 15          | 5VY-22311-00 | CASE, CHAIN       |   | 1    |      |   |         |
| 16          | 90183-05076  | NUT, SPRING       | - | 1    | <br> |   |         |
| 17          | 90149–06298  | SCREW             |   | 1    |      |   |         |
| 18          | 90387–07717  | COLLAR            |   | 1    |      |   |         |
| 19          | 5VY-22873-00 | SEAL 1            |   | 1    |      |   |         |
| 20          | 5VY-2217A-00 | ARM, RELAY        |   | 2    |      |   |         |
| 21          | 5VY-2217M-00 | ARM 1             |   | 1    | <br> | - |         |
| 22          | 93315–31758  | BEARING           |   | 2    |      |   |         |
| 23          | 93109–17071  | OIL SEAL          |   | 4    |      |   |         |
| 24          | 90105–10017  | BOLT, FLANGE      |   | 1    |      |   |         |
| 25          | 95607–10200  | NUT, U FLANGE     |   | 1    |      |   |         |
| 26          | 90387–1012A  | COLLAR            |   | 2    | <br> | - |         |
| 27          | 90105-10017  | BOLT, FLANGE      |   | 2    |      |   |         |
|             |              |                   |   |      |      |   |         |

#### FIG. 24 REAR ARM

| ref<br>No. | PART NO.     | DESCRIPTION               | 5//7 |   |      |        | REMARKS |
|------------|--------------|---------------------------|------|---|------|--------|---------|
|            | 95607-10200  | NUT, U FLANGE             | 1    |   |      |        |         |
| 29         | 90387-1013U  | COLLAR                    |      |   |      |        |         |
| 30         | 90110-10011  | BOLT, HEXAGON SOCKET HEAD |      | I |      |        |         |
| 31         | 95607-10200  | NUT, U FLANGE             |      | I |      |        |         |
| 32         | 5VY-22141-00 | SHAFT, PIVOT              |      | I |      |        |         |
| 33         | 90185–18167  | NUT, SELF-LOCKING         |      | - | <br> | · -  - |         |
| 34         | 90201-18013  | WASHER, PLATE             |      | I |      |        |         |
| 35         | 5VY-21650-00 | REAR FENDER COMP.         |      | I |      |        |         |
| 36         | 90480-12005  | GROMMET                   | :    | 2 |      |        |         |
| 37         | 90387–06057  | COLLAR                    | :    | 2 |      |        |         |
| 38         | 90464–16012  | CLAMP                     |      |   | <br> | · -  - |         |
| 39         | 90149–06302  | SCREW                     | :    | 2 |      |        |         |
| 40         | 90269–08002  | RIVET                     |      | I |      |        |         |
| 41         | 5PW-28372-00 | DAMPER                    |      | I |      |        |         |
| 42         | 90111-05003  | BOLT                      |      |   |      |        |         |
|            |              |                           | -    |   | <br> | · _  _ |         |
|            |              |                           |      |   |      |        |         |
|            |              |                           |      |   |      |        |         |
|            |              |                           |      |   |      |        |         |
|            |              |                           |      |   |      |        |         |
|            |              |                           |      |   |      |        |         |
|            |              |                           |      |   |      |        |         |
|            |              |                           |      |   |      |        |         |
|            |              |                           |      |   |      |        |         |
|            |              |                           |      |   |      |        |         |