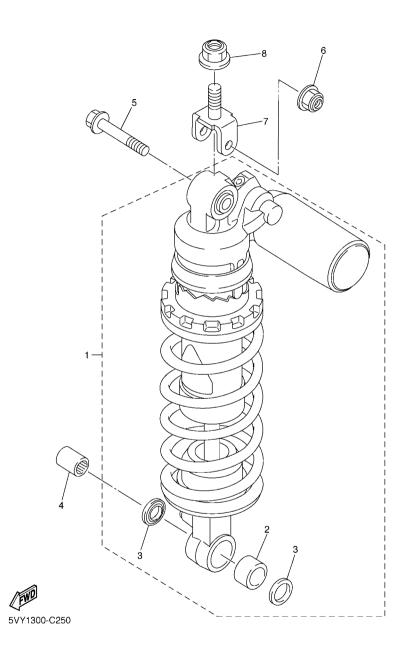

|      |   |      |        |         |
|            |              |                           |      |   |      |        |         |
|            |              |                           |      |   |      |        |         |
|            |              |                           |      |   |      |        |         |
|            |              |                           |      |   |      |        |         |
|            |              |                           |      |   |      |        |         |
|            |              |                           |      |   |      |        |         |
|            |              |                           |      |   |      |        |         |
|            |              |                           |      |   |      |        |         |



| ref.<br>No. | PART NO.     | DESCRIPTION               | 5/Y7 | REMARKS |
|-------------|--------------|---------------------------|------|---------|
| 1           | 5VY-22210-00 | SHOCK ABSORBER ASSY, REAR | 1    |         |
| 2           | 93315–31758  | .BEARING                  | 1    |         |
| 3           | 93109–17071  | .OIL SEAL                 | 2    |         |
| 4           | 90387-1012A  | COLLAR                    | 1    |         |
| 5           | 90105-10017  | BOLT, FLANGE              | 1    |         |
| 6           | 95607–10200  | NUT, U FLANGE             |      | - + -   |
| 7           | 5SL-22219-00 | BRACKET, UPPER            | 1    |         |
| 8           | 95607–14200  | NUT, SELF-LOCKING         | 1    |         |
|             |              |