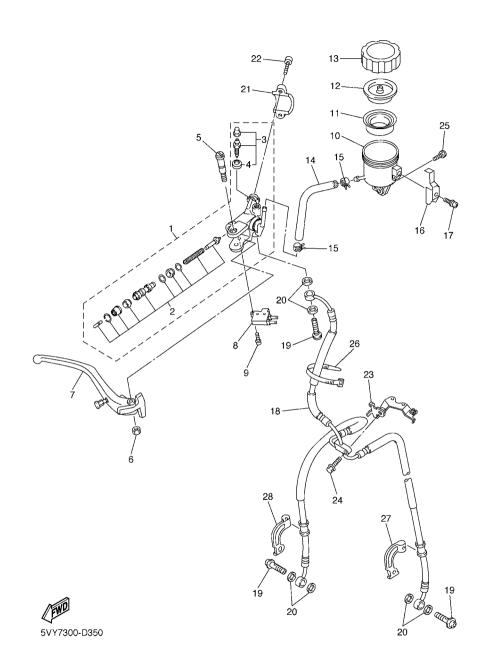

025 BOLT 2 6 91317-06025 BOLT 2 7 91314-08030 BOLT 2 8 2H9-23469-00 CAP, BOLT 2 9 4YR-26241-02 GRIP (LEFT) 1 10 4YR-26240-02 **GRIP ASSY** 1 CAP, GRIP UPPER 11 5VY-26281-00 1 12 3XW-26282-01 CAP, GRIP LOWER 1 13 90110-05018 BOLT, HEXAGON SOCKET HEAD 2 14 5VY-26302-01 THROTTLE CABLE ASSY 1 15 5VY-26335-01 CABLE, CLUTCH 1 16 5VY-23495-00 STAY, DAMPER 1 17 5VY-23490-00 HANDLEBAR SHIMMY DAMPER ASSY 1 NUT, SELF-LOCKING 18 95607-08200 1 19 90201-08M09 WASHER, PLATE 1 20 90110-06181 BOLT, HEXAGON SOCKET HEAD 3 21 5VY-23389-00 GUIDE, CABLE 1 22 95807-08030 BOLT, FLANGE 1 23 90201-08676 WASHER, PLATE 1 24 5VY-26398-00 WASHER 1 25 5VY-2631E-00 WIRE GUIDE ASSY.,1 1 26 90110-05014 BOLT, HEXAGON SOCKET HEAD 1

REMARKS

## 5VY7300-D340

FIG. 34 STEERING HANDLE & CABLE

DESCRIPTION

PART NO.

REF.

NO.



### FIG. 35 FRONT MASTER CYLINDER

| ref<br>No. | PART NO.     | DESCRIPTION              | 5747 |          | REMARKS |
|------------|--------------|--------------------------|------|----------|---------|
| 1          | 5VY-W2587-10 | MASTER CYLINDER SUB ASSY | 1    |          |         |
| 2          | 5VY-W0041-00 | .CYLINDER KIT, MASTER    | 1    |          |         |
| 3          | 5VY-W0048-00 | .BLEED SCREW KIT         | 1    |          |         |
| 4          | 5VY-25975-00 | SEAL 1                   | 1    |          |         |
| 5          | 5VY-2589F-01 | BOLT, LEVER              | 1    |          |         |
| 6          | 5VS-2586F-00 | NUT, COVER               |      | <br> - + | · -   · |
| 7          | 5VY-83922-00 | LEVER 2                  | 1    |          |