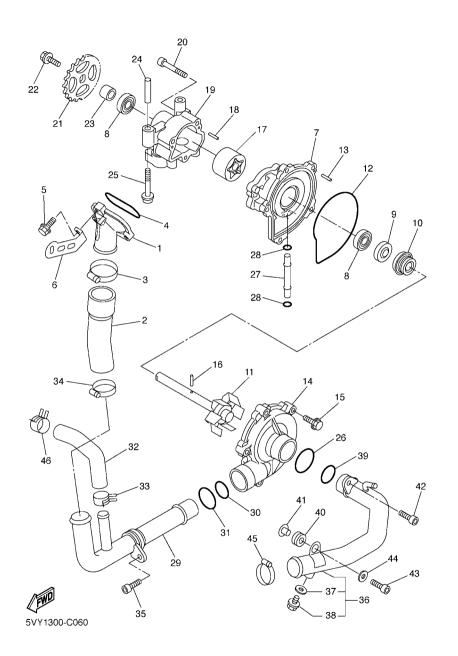

#### FIG. 6 WATER PUMP

| ref<br>No. | PART NO.     | DESCRIPTION               | 5VY7 |   |   |  | REMARKS |
|------------|--------------|---------------------------|------|---|---|--|---------|
| 1          | 5VY-12469-00 | JOINT 1                   | 1    |   |   |  |         |
| 2          | 5VY-12576-00 | HOSE 1                    | 1    |   |   |  |         |
| 3          | 90450–38040  | HOSE CLAMP ASSY           | 1    |   |   |  |         |
| 4          | 93210–47675  | O-RING                    | 1    |   |   |  |         |
| 5          | 95024–06025  | BOLT, FLANGE              | 3    |   |   |  |         |
| 6          | 5VY-12637-00 | STAY 1                    | 1    |   | - |  |         |
| 7          | 5VY-12421-00 | HOUSING, WATER PUMP       | 1    |   |   |  |         |
| 8          | 93306-00106  | BEARING                   | 2    |   |   |  |         |
| 9          | 93102–12372  | OIL SEAL                  | 1    |   |   |  |         |
| 10         | 11H-12438-10 | SEAL, MECHANICAL          | 1    |   |   |  |         |
| 11         | 5VY-12450-00 | IMPELLER SHAFT ASSY       | 1    |   | - |  |         |
| 12         | 4XV-12439-00 | O-RING                    | 1    |   |   |  |         |
| 13         | 93603–12007  | PIN, DOWEL                | 2    |   |   |  |         |
| 14         | 5VY-12422-00 | COVER, HOUSING            | 1    |   |   |  |         |
| 15         | 90105-066A5  | BOLT, FLANGE              | 5    |   |   |  |         |
| 16         | 93603–17070  | PIN, DOWEL                | 1    |   | - |  |         |
| 17         | 5VY-13310-00 | ROTOR ASSY 1              | 1    |   |   |  |         |
| 18         | 93603–12007  | PIN, DOWEL                | 2    |   |   |  |         |
| 19         | 5VY-13336-00 | HOUSING, ROTOR            | 1    |   |   |  |         |
| 20         | 91317–06040  | BOLT                      | 3    |   |   |  |         |
| 21         | 5VY-13355-00 | SPROCKET, DRIVEN          | 1    |   |   |  |         |
| 22         | 90105–06154  | BOLT, FLANGE              | 1    |   |   |  |         |
| 23         | 5VY-12456-00 | WASHER                    | 1    |   |   |  |         |
| 24         | 91808–30031  | PIN, DOWEL                | 1    |   |   |  |         |
| 25         | 90110-06026  | BOLT, HEXAGON SOCKET HEAD | 2    |   |   |  |         |
| 26         | 93210-357A2  | O-RING                    | 1    | _ | - |  |         |
|            | 4XV-12485-00 | PIPE 5                    | 1    |   |   |  |         |

#### FIG. 6 WATER PUMP

| ref.<br>No. | PART NO.     | DESCRIPTION               | 5VY7 | REMARI |
|-------------|--------------|---------------------------|------|--------|
| 28 9        | 93210-06667  | O-RING                    | 2    |        |
| 29 5        | 5VY-12481-00 | PIPE 1                    | 1    |        |
| 30 9        | 93210-235A1  | O-RING                    | 1    |        |
| 31 9        | 93210–27370  | O-RING                    | 1    |        |
| 32 5        | 5VY-12588-00 | HOSE 5                    | 1    |        |
| 33 9        | 90467–200A0  | CLIP                      |      | +      |
| 34 9        | 90450–32001  | HOSE CLAMP ASSY           | 1    |        |
| 35 9        | 90110-06041  | BOLT, HEXAGON SOCKET HEAD | 1    |        |
| 36 5        | 5VY-12484-00 | PIPE 4                    | 1    |        |
| 37 9        | 90430-06014  | .GASKET                   | 1    |        |
| 38 9        | 90153-06029  | .SCREW, HEXAGON           |      | +      |
| 39 9        | 93210-235A1  | O-RING                    | 1    |        |
| 40 9        | 90480–12010  | GROMMET                   | 1    |        |
| 41 9        | 90387–06087  | COLLAR                    | 1    |        |
| 42 9        | 90110-06041  | BOLT, HEXAGON SOCKET HEAD | 1    |        |
| 43 9        | 90110-06019  | BOLT, HEXAGON SOCKET HEAD |      | +      |
| 44 9        | 90201–06055  | WASHER, PLATE             | 1    |        |
| 45 9        | 90450–32001  | HOSE CLAMP ASSY           | 1    |        |
| 46 9        | 90467–200A0  | CLIP                      | 1    |        |
|             |              |                           |      |        |
|             |              |                           |      | +      |
|             |              |                           |      |        |
|             |              |                           |      |        |
|             |              |                           |      |        |
|             |              |                           |      |        |
|             |              |                           |      | +-     |
|             |              |                           |      |        |
|             |              |                           |      | 1 1    |