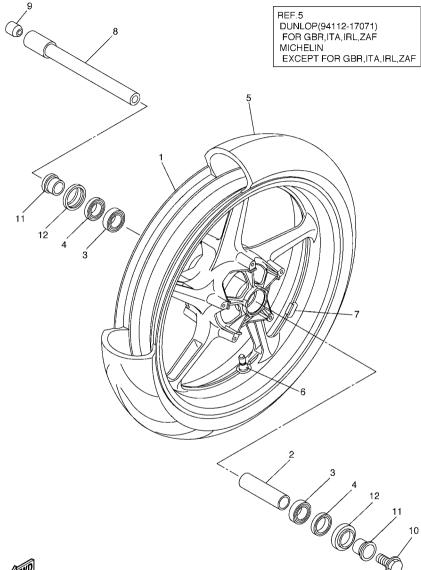

|         |
| 55          | 5PW-2414H-00 | DAMPER, PLATE 1    | 1    |         |
| 56          | 5PW-2411J-01 | DAMPER, SIDE COVER |      | • + -   |
| 57          | 5VY-24139-01 | COVER, SIDE 2      | 1    |         |
| 58          | 5PW-2414J-00 | DAMPER, PLATE 2    | 1    |         |
| 59          | 5PW-2414H-00 | DAMPER, PLATE 1    | 1    |         |
| 60          | 5PW-2411J-01 | DAMPER, SIDE COVER | 1    |         |
| 61          | 90159-05015  | SCREW, WITH WASHER |      | • + -   |
| 62          | 5PW-2413B-00 | EMBLEM             | 2    |         |
| 63          | 5VY-2414K-00 | DAMPER, PLATE 3    | 2    |         |
| 64          | 5VY-2414R-00 | DAMPER, PLATE 6    | 1    |         |
| 65          | 5VY-2414H-00 | DAMPER, PLATE 1    | 1    |         |







#### FIG. 29 SEAT



| Y-25168-00-98 |                                                                                                                                                                      | 5VY7