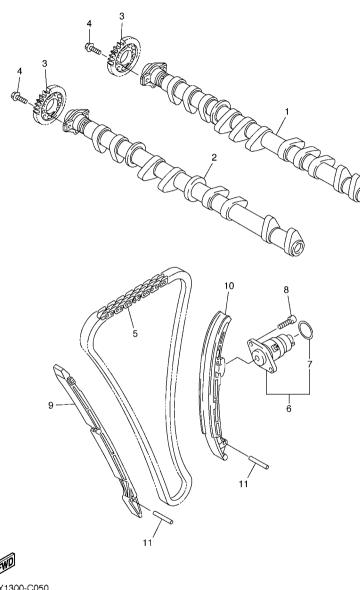

#### FIG. 5 CAMSHAFT & CHAIN

| ref.<br>No. | PART NO.     | DESCRIPTION               |   | 1776 |       | REMARKS |
|-------------|--------------|---------------------------|---|------|-------|---------|
| 1           | 5VY-12170-00 | CAMSHAFT ASSY 1           |   | 1    |       |         |
| 2           | 5VY-12180-00 | CAMSHAFT ASSY 2           |   | 1    |       |         |
| 3           | 5VY-12176-00 | SPROCKET, CAM CHAIN       |   | 2    |       |         |
| 4           | 90105–07003  | BOLT, FLANGE              |   | 4    |       |         |
| 5           | 94591–60122  | CHAIN                     |   | 1    |       |         |
| 6           | 5VY-12210-00 | TENSIONER ASSY, CAM CHAIN | - | 1    | <br>  | <br>    |
| 7           | 93210–26741  | .O-RING                   |   | 1    |       |         |
| 8           | 91314–06020  | BOLT                      |   | 2    |       |         |
| 9           | 5VY-12251-00 | DAMPER, CHAIN 1           |   | 1    |       |         |
| 10          | 5VY-12252-00 | DAMPER, CHAIN 2           |   | 1    |       |         |
| 11          | 93607–44190  | PIN, DOWEL                | - | 2    | <br>  | <br>    |
|             |              |                           |   |      |       |         |
|             |              |                           |   |      |       |         |
|             |              |                           |   |      |       |         |
|             |              |                           |   |      |       |         |
| · - ·       |              |                           | - | -    | <br>- | <br>    |
|             |              |                           |   |      |       |         |