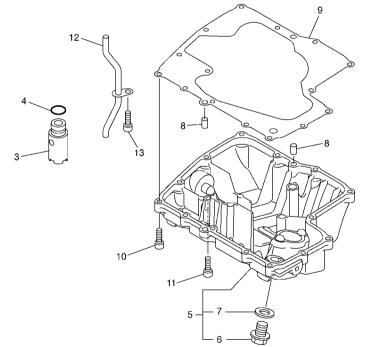

| EF.<br>O. PART NO. | DESCRIPTION               | 5VY7 |   | REMARKS |
|--------------------|---------------------------|------|---|---------|
| 1 5VY-15100-00     | CRANKCASE ASSY            | 1    |   |         |
| 2 5EB-15155-00     | .NOZZLE 3                 | 4    |   |         |
| 3 93210-04092      | .O-RING                   | 4    |   |         |
| 4 99530–10014      | .PIN, DOWEL               | 3    |   |         |
| 5 5VY-13418-00     | PIPE, OIL 2               | 1    |   |         |
| 6 93210–14003      | O-RING                    | 2    | + |         |
| 7 90110-06041      | BOLT, HEXAGON SOCKET HEAD | 2    |   |         |
| 8 90116–10020      | BOLT, STUD                | 7    |   |         |
| 9 90116–10023      | BOLT, STUD                | 3    |   |         |
| 0 90119–09003      | BOLT, WITH WASHER         | 10   |   |         |
| 1 95817–08050      | BOLT, FLANGE              | 3    | + |         |
| 2 95817–08060      | BOLT, FLANGE              | 2    |   |         |
| 3 90105–08015      | BOLT, FLANGE              | 1    |   |         |
| 4 90109–06063      | BOLT                      | 2    |   |         |
| 5 95817–06060      | BOLT, FLANGE              | 3    |   |         |
| 6 95817–06070      | BOLT, FLANGE              |      | + |         |
| 7 95817–06050      | BOLT, FLANGE              | 2    |   |         |
| 8 90430–06166      | GASKET                    | 1    |   |         |
| 9 5PW-15361-00     | GAUGE, LEVEL              | 1    |   |         |
| 0 5VY-15316-00     | DAMPER, ENGINE MOUNT 1    | 1    |   |         |
|                    |                           |      |   |         |

#### 5VY1300-C150

#### FIG. 15 CRANKCASE COVER 1

| NO. | PART NO.     | DESCRIPTION               | 5VY7 |        |     |     | REMARKS |
|-----|--------------|---------------------------|------|--------|-----|-----|---------|
| 1   | 5VY-15411-00 | COVER, CRANKCASE 1        | 1    |        |     |     |         |
| 2   | 93306–20124  | BEARING                   | 1    |        |     |     |         |
| 3   | 93605-10108  | PIN, DOWEL                | 2    |        |     |     |         |
| 4   | 5VY-15164-00 | HOUSING, BEARING 2        | 1    |        |     |     |         |
| 5   | 5VY-15542-00 | COLLAR 2                  | 1    |        |     |     |         |
| 6   | 90149-06020  | SCREW                     | 3    |        | - - | + - |         |
| 7   | 90201–06431  | WASHER, PLATE             | 3    |        |     |     |         |
| 8   | 5VY-15451-00 | GASKET, CRANKCASE COVER 1 | 1    |        |     |     |         |
| 9   | 99480-10018  | PIN                       | 2    |        |     |     |         |
| 10  | 90109–06031  | BOLT                      | 4    |        |     |     |         |
| 11  | 90110-08068  | BOLT, HEXAGON SOCKET HEAD | 3    |        |     | + - |         |
| 12  | 5PX-15189-00 | PLUG                      | 1    |        |     |     |         |
| 13  | 93210-22382  | O-RING                    | 1    |        |     |     |         |
| 14  | 5VY-15418-00 | COVER, CHAIN CASE         | 1    |        |     |     |         |
| 15  | 90462–08225  | CLAMP                     | 1    |        |     |     |         |
| 16  | 90110-06020  | BOLT, HEXAGON SOCKET HEAD | 2    |        | - - | + - |         |
| 17  | 90110-06047  | BOLT, HEXAGON SOCKET HEAD | 1    |        |     |     |         |
| 18  | 5VY-15421-00 | COVER, CRANKCASE 2        | 1    |        |     |     |         |
| 19  | 5VY-15499-00 | PROTECTOR, COVER          | 1    |        |     |     |         |
| 20  | 92014–06014  | BOLT, BUTTON HEAD         | 2    |        |     |     |         |
| 21  | 5VY-15362-00 | PLUG, OIL LEVEL           | 1    |        | - - | + - |         |
| 22  | 93210–27370  | O-RING                    | 1    |        |     |     |         |
| 23  | 5VY-15461-00 | GASKET, CRANKCASE COVER 2 | 1    |        |     |     |         |
| 24  | 93610–20189  | PIN, DOWEL                | 2    |        |     |     |         |
| 25  | 90109–06016  | BOLT                      | 7    |        |     |     |         |
| 26  | 90110-06112  | BOLT, HEXAGON SOCKET HEAD | 1    | -  - · | - - | + - |         |
|     | 5VY-15416-00 | COVER, OIL PUMP           | 1    |        |     |     |         |