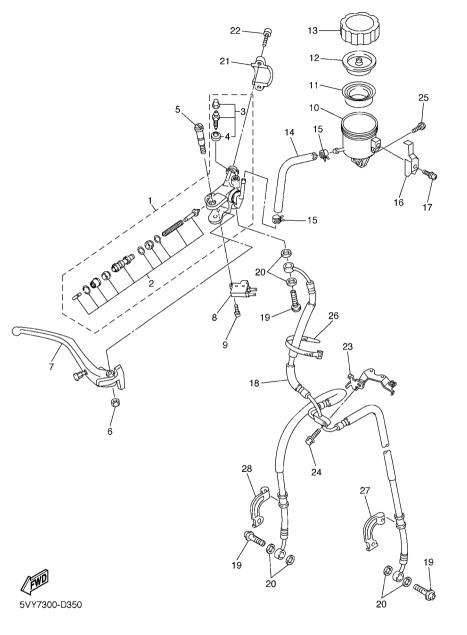

| 1    |          |         |
| 19         | 90401-10172  | BOLT, UNION              | 3    |          |         |
| 20         | 90201–10118  | WASHER, PLATE            | 6    |          |         |
| 21         | 5VS-25867-00 | BRACKET, MASTER CYLINDER | 1    | <br> - + |         |
| 22         | 5VS-26332-00 | BOLT                     | 2    |          |         |
| 23         | 5VY-23377-00 | BRACKET, HORN            | 1    |          |         |
| 24         | 90105–06041  | BOLT, FLANGE             | 1    |          |         |
| 25         | 90149–05244  | SCREW                    | 1    |          |         |
| 26         | 3MA-82591-00 | BAND                     | 2    | <br> -   |         |
| 27         | 5VY-25875-00 | HOLDER, BRAKE HOSE 1     | 1    |          |         |



## FIG. 35 FRONT MASTER CYLINDER

| REF.<br>NO. PART N | NO. DESCRIPTIC   | N     | 5VY7 |         | REMARK  |
|--------------------|------------------|-------|------|---------|---------|
| 28 5VY-25876-00    | HOLDER, BRAKE HO | DSE 2 | 1    |         |         |
|                    |                  |       |      |         |         |
|                    |                  |       |      |         |         |
|                    |                  |       |      |         |         |
|                    |                  |       |      |         |         |
|                    |                  |       |      |         |         |
|                    |                  |       |      | - - + - |         |
|                    |                  |       |      |         |