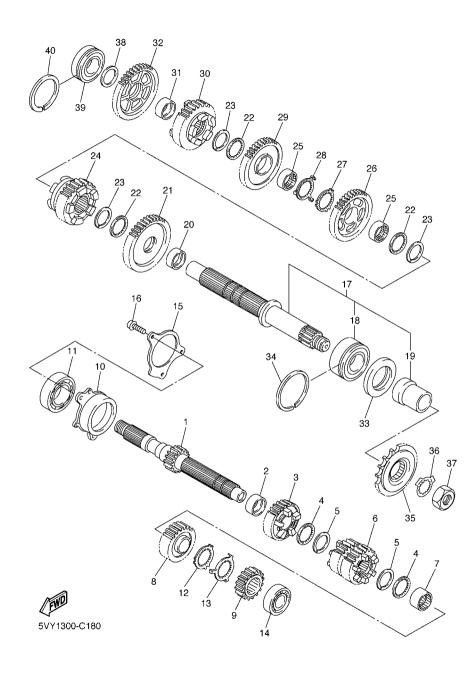

#### FIG. 17 CLUTCH

| ref.<br>No. | PART NO.     | DESCRIPTION               | 5747 | REMARKS |
|-------------|--------------|---------------------------|------|---------|
| 1           | 5VY-17411-00 | AXLE, MAIN (15T)          | 1    |         |
| 2           | 90387–28003  | COLLAR                    | 1    |         |
| 3           | 5VY-17151-00 | GEAR, 5TH PINION (22T)    | 1    |         |
| 4           | 90209-25011  | WASHER                    | 2    |         |
| 5           | 93440–28184  | CIRCLIP                   | 2    |         |
| 6           | 5VY-17131-00 | GEAR, 3RD PINION (21/23T) | 1    | <br>    |
| 7           | 90387–25007  | COLLAR                    | 1    |         |
| 8           | 5VY-17161-00 | GEAR, 6TH PINION (26T)    | 1    |         |
| 9           | 5VY-17121-00 | GEAR, 2ND PINION (16T)    | 1    |         |
| 10          | 5VY-15163-00 | HOUSING, BEARING 1        | 1    |         |
| 11          | 93306–20652  | BEARING                   | 1    | <br>    |
| 12          | 90214–25004  | WASHER, CLAW              | 1    |         |
| 13          | 90214–25003  | WASHER, CLAW              | 1    |         |
| 14          | 93306–27208  | BEARING                   | 1    |         |
| 15          | 5VY-17446-00 | PLATE                     | 1    |         |
| 16          | 90110-06027  | BOLT, HEXAGON SOCKET HEAD | 3    | <br>    |
| 17          | 5VY-17402-00 | DRIVE AXLE ASSY           | 1    |         |
| 18          | 93305–20605  | .BEARING                  | 1    |         |
| 19          | 5VY-17442-00 | .COLLAR, DISTANCE         | 1    |         |
| 20          | 90387–31003  | COLLAR                    | 1    |         |
| 21          | 5VY-17221-10 | GEAR, 2ND WHEEL (33T)     |      | <br>    |
| 22          | 90209–28008  | WASHER                    | 3    |         |
| 23          | 93440–31187  | CIRCLIP                   | 3    |         |
| 24          | 5VY-17261-10 | GEAR, 6TH WHEEL (33T)     | 1    |         |
| 25          | 90387–28004  | COLLAR                    | 2    |         |
| 26          | 5VY-17241-00 | GEAR, 4TH WHEEL (35T)     | 1    | <br>-   |
| 27          | 90214–29002  | WASHER, CLAW              | 1    |         |
|             |              |                           |      |         |

#### FIG. 18 TRANSMISSION

**C**15

#### REF. 5VY7 PART NO. REMARKS DESCRIPTION NO. WASHER, CLAW 28 90214-28002 1 GEAR, 3RD WHEEL (37T) 29 5VY-17231-00 1 30 5VY-17251-00 GEAR, 5TH WHEEL (30T) 1 31 90387-25008 COLLAR 1 32 5VY-17211-00 GEAR,1ST WHEEL (38T) 1 33 93102-40330 OIL SEAL 1 34 93440-62032 CIRCLIP 1 35 3CV-17460-00 SPROCKET, DRIVE (17T) 1 36 90215-30233 WASHER, LOCK 1 37 90179-22003 NUT 1 38 90201–257H0 WASHER, PLATE 1 BEARING 39 93306-205A2 1 40 93440-52009 CIRCLIP 1

## **D**2

FIG. 18 TRANSMISSION