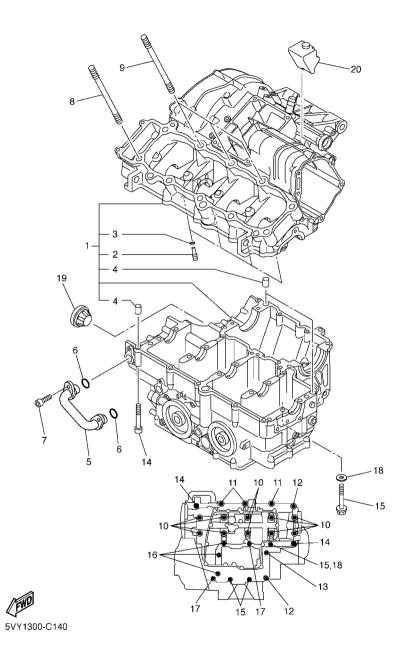

#### FIG. 1 CYLINDER HEAD

| ref.<br>No. | PART NO.     | DESCRIPTION               | 5VY7 |              | REMARKS |
|-------------|--------------|---------------------------|------|--------------|---------|
| 1           | 5VY-11101-01 | CYLINDER HEAD ASSY        | 1    |              |         |
| 2           | 5VY-11133-10 | .GUIDE, VALVE 1           | 12   |              |         |
| 3           | 5VY-11134-10 | .GUIDE, VALVE 2           | 8    |              |         |
| 4           | 93440–07149  | .CIRCLIP                  | 12   |              |         |
| 5           | 93440–10153  | CIRCLIP                   | 8    |              |         |
| 6           | 90340–18150  | .PLUG, STRAIGHT SCREW     | 3    | · + ·        |         |
| 7           | 91808–16023  | .PIN, DOWEL               | 6    |              |         |
| 8           | 90105–06026  | .BOLT, FLANGE             | 28   |              |         |
| 9           | 95024–06012  | .BOLT, FLANGE             | 1    |              |         |
| 10          | 90430–06014  | .GASKET                   | 1    |              |         |
| 11          | 95617–08625  | BOLT, STUD                | 8    | · + ·        |         |
| 12          | 90201–10013  | WASHER, PLATE             | 8    |              |         |
| 13          | 90179–10006  | NUT                       | 8    |              |         |
| 14          | 90201–10013  | WASHER, PLATE             | 2    |              |         |
| 15          | 90176–10075  | NUT, CROWN                | 2    |              |         |
| 16          | 90201–06016  | WASHER, PLATE             | 2    | _    _ + .   |         |
| 17          | 91314–06105  | BOLT                      | 2    |              |         |
| 18          | 94701–00403  | PLUG, SPARK (NGK CR9EK)   | 4    |              |         |
| 19          | 5VY-11181-00 | GASKET, CYLINDER HEAD 1   | 1    |              |         |
| 20          | 5VY-11191-00 | COVER, CYLINDER HEAD 1    | 1    |              |         |
| 21          | 5BE-12241-00 |                           | 1    | · _    - + · |         |
| 22          | 5VY-11193-10 | GASKET, HEAD COVER 1      | 1    |              |         |
| 23          | 5VY-1482K-00 | PLATE                     | 4    |              |         |
| 24          | 5SL-14890-00 | REED VALVE ASSY           | 2    |              |         |
| 25          | 5VY-14899-00 | CAP, CASE                 | 2    |              |         |
| 26          | 90110-06118  | BOLT, HEXAGON SOCKET HEAD | 4    | \            |         |
|             | 90109-066F0  | BOLT                      | 6    |              |         |

**B**2

#### FIG. 1 CYLINDER HEAD

| ref. Part<br>No. Part | NO. DESCRIPTION    | 5/Y7 |   |     | REMARKS |
|-----------------------|--------------------|------|---|-----|---------|
| 28 5VY-1111G-         | 00 RUBBER, MOUNT 1 | (    | 6 |     |         |
| 29 99530-10114        | PIN, DOWEL         | 2    | 2 |     |         |
|                       |                    |      |   |     |         |
|                       |                    |      |   |     |         |
|                       |                    |      |   |     |         |
|                       |                    |      |   |     |         |
|                       |                    |      |   |     |         |
|                       |                    |      |   |     |         |
|                       |                    |      |   |     |         |
|                       |                    |      |   |     |         |
|                       |                    |      |   |     |         |
|                       |                    |      |   |     |         |
|                       |                    |      |   |     |         |
|                       |                    |      |   |     |         |
|                       |                    |      |   |     |         |
|                       |                    |      |   |     |         |
|                       |                    |      |   |     |         |
|                       |                    |      |   |     |         |
|                       |                    |      |   |     |         |
|                       |                    |      |   |     |         |
|                       |                    |      |   |     |         |
|                       |                    |      |   |     |         |
|                       |                    |      |   |     |         |
|                       |                    |      |   |     |         |
|                       |                    |      |   |     |         |
|                       |                    |      |   |     |         |
|                       |                    |      |   |     |         |
|                       |                    |      |   |     |         |
|                       |                    |      |   |     |         |
|                       |                    |      |   | - + |         |
|                       |                    |      |   |     |         |
|                       |                    |      |   |     |         |
|                       |                    |      |   |     |         |