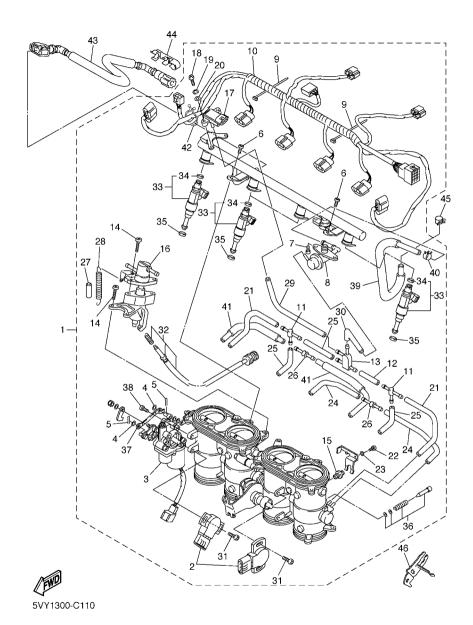

#### FIG. 10 INTAKE

5VY1300-C110

FIG. 11 INTAKE 2

| REF<br>NO. | PART NO      | DESCRIPTION              | 5/Y7 | REMARKS |
|------------|--------------|--------------------------|------|---------|
| 1          | 5VY-13750-00 | THROTTLE BODY ASSY       | 1    |         |
| 2          | 5FL-85885-01 | .THROTTLE SENSOR ASSY    | 2    |         |
| 3          | 5VY-85850-00 | .GEARED MOTOR COMP.      | 1    |         |
| 4          | 22U-14952-00 | WASHER                   | 2    |         |
| 5          | 91492–12010  | .PIN, COTTER             | 2    |         |
| 6          | 98507–06012  | .SCREW, PAN HEAD         | 2    | - + -   |
| 7          | 98507–05008  | .SCREW, PAN HEAD         | 2    |         |
| 8          | 5VY-13906-00 | .REGULATOR, PRESSURE     | 1    |         |
| 9          | 4KM-14137-00 | .CLIP                    | 5    |         |
| 10         | 5VY-82386-00 | .EXTENSION, WIRE HARNESS | 1    |         |
| 11         | 68V-24376-00 | .PIPE, JOINT 1           |      | - + -   |
| 12         | 5JW-14396-00 | .PIPE                    | 1    |         |
| 13         | 5PW-1410F-00 | .CONNECTOR               | 1    |         |
| 14         | 98507–05014  | .SCREW, PAN HEAD         | 4    |         |
| 15         | 5VY-14171-00 | .PLUNGER, STARTER        | 2    |         |
| 16         | 5VY-14204-00 | .CASE, STARTER           |      | - + -   |
| 17         | 5VX-82380-00 | .SENSOR, PRESSURE        | 1    |         |
| 18         | 98507–05016  | .SCREW, PAN HEAD         | 2    |         |
| 19         | 92907–05100  | .WASHER, SPRING          | 2    |         |
| 20         | 92907–05600  | .WASHER, PLATE           | 2    |         |
| 21         | 5FL-14349-10 |                          |      | - + -   |
| 22         | 98507–03016  | .SCREW, PAN HEAD         | 4    |         |
| 23         | 92990-03100  | .WASHER, SPRING          | 4    |         |
| 24         | 5PW-14349-00 | .PIPE                    | 2    |         |
| 25         | 5PS-14987-00 | .HOSE                    | 3    |         |
| 26         | 5PW-14251-00 | .NIPPLE                  |      | - + -   |
| 27         | 5DM-14936-00 | .SEAT, SPRING            | 1    |         |

| REF. | PART NO.     | DESCRIPTION         |   | 5747 |      | REMARKS |
|------|--------------|---------------------|---|------|------|---------|
| 28   | 5JW-14589-00 | .SPRING             |   | 1    |      |         |
| 29   | 5SL-14349-00 | .PIPE               |   | 1    |      |         |
| 30   | 5VY-14348-00 | .PIPE 1             |   | 1    |      |         |
| 31   | 8CC-14216-10 | .SCREW              |   | 4    |      |         |
| 32   | 5PW-14103-00 | .THROTTLE SCREW SET |   | 1    |      |         |
| 33   | 5VY-13761-00 | .INJECTOR ASSY      |   | 4    | <br> | <br>    |
| 34   | 5PS-14147-00 | O-RING              |   | 1    |      |         |
| 35   | 90430-09002  | .GASKET             |   | 4    |      |         |
| 36   | 5JW-14104-00 | AIR SCREW SET       |   | 2    |      |         |
| 37   | 5VY-14905-00 | .LEVER, STARTER     |   | 1    |      |         |
| 38   | 98507–06020  | .SCREW, PAN HEAD    |   | 2    | <br> | <br>    |
| 39   | 5VY-13972-00 | .PIPE, FUEL 2       |   | 1    |      |         |
| 40   | 90467-120A1  | .CLIP               |   | 1    |      |         |
| 41   | 5VY-13543-00 | .HOSE, AIR          |   | 2    |      |         |
| 42   | 90464–30040  | .CLAMP              |   | 1    |      |         |
| 43   | 5VY-13971-00 | PIPE, FUEL 1        |   | 1    | <br> | <br>    |
| 44   | 90464-16005  | CLAMP               |   | 1    |      |         |
| 45   | 90467-12003  | CLIP                |   | 1    |      |         |
| 46   | 5VY-14413-00 | STAY                |   | 1    |      |         |
|      |              |                     |   |      |      |         |
|      |              |                     |   |      | <br> | <br>    |
|      |              |                     |   |      |      |         |
|      |              |                     |   |      |      |         |
|      |              |                     |   |      |      |         |
|      |              |                     |   |      |      |         |
|      |              |                     | - |      | <br> | <br>    |
|      |              |                     |   |      |      |         |
|      |              |                     |   |      |      |         |

**C**4

FIG. 11 INTAKE 2

| ef<br>O. |              | DESCRIPTION         | 5VY7   |           |     | REMARKS |
|----------|--------------|---------------------|--------|-----------|-----|---------|
|          | 5VY-14840-00 | AIR CUT VALVE ASS'Y | ي<br>1 |           |     |         |
| 2        | 5VY-14881-00 | HOSE, BEND 1        | 1      |           |     |         |
| 3        | 5VY-14882-00 | HOSE, BEND 2        | 1      |           |     |         |
| 4        | 90467–18172  | CLIP                | 2      |           |     |         |
| 5        | 5VY-14883-00 | HOSE, BEND 3        | 1      |           |     |         |
| 6        | 90467–18172  | CLIP                | <br>1  | <br>      |     |         |
| 7        | 90467–17128  | CLIP                | 1      |           |     |         |
| 8        | 90467-180A0  | CLIP                | 2      |           |     |         |
| 9        | 90464–30003  | CLAMP               | 1      |           |     |         |
|          |              |                     |        |           |     |         |
| -        |              |                     | <br>   | <br>      |     |         |
|          |              |                     |        |           |     |         |
|          |              |                     |        |           |     |         |
|          |              |                     |        |           |     |         |
|          |              |                     |        |           |     |         |
| _        |              |                     | <br>   | <br>  _ · |     |         |
|          |              |                     |        |           |     |         |
|          |              |                     |        |           |     |         |
|          |              |                     |        |           |     |         |
|          |              |                     |        |           |     |         |
| _        |              |                     |        | <br>      |     |         |
|          |              |                     |        |           |     |         |
|          |              |                     |        |           |     |         |
|          |              |                     |        |           |     |         |
|          |              |                     |        |           |     |         |
|          |              |                     |        |           |     |         |
| _        |              |                     | <br>   | <br> - •  | + - |         |
|          |              |                     |        |           |     |         |
|          |              |                     |        | 1         |     |         |