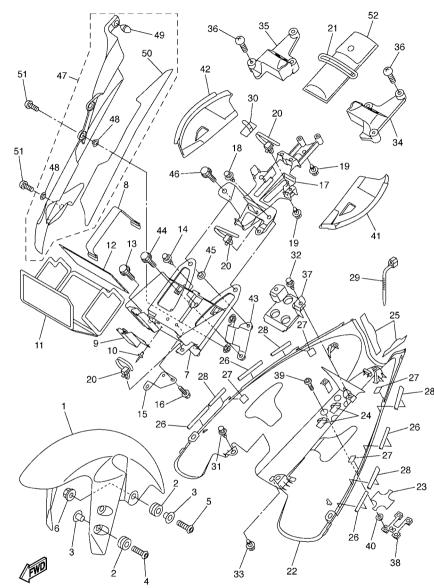

## CHASSIS

| FRAME                   | D5  |
|-------------------------|-----|
| FENDER                  | D7  |
| SIDE COVER              | D10 |
| REAR ARM                |     |
| REAR SUSPENSION         |     |
| STEERING                |     |
| FRONT FORK              |     |
| FUEL TANK               |     |
| SEAT                    |     |
| FRONT WHEEL             |     |
| FRONT BRAKE CALIPER     |     |
| REAR WHEEL              | E10 |
| REAR BRAKE CALIPER      |     |
| STEERING HANDLE & CABLE |     |
| FRONT MASTER CYLINDER   | E14 |
| STAND & FOOTREST        | F2  |
| REAR MASTER CYLINDER    | F4  |
| COWLING 1               | F5  |
| COWLING 2               | F7  |