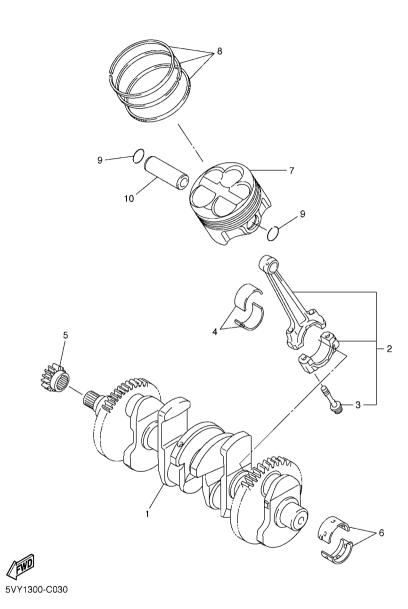

#### FIG. 3 CRANKSHAFT & PISTON

| EF.<br>D. PART NO. | DESCRIPTION                   | 5/Y7 | REMARKS  |
|--------------------|-------------------------------|------|----------|
| 1 5VY-11411-01     | CRANKSHAFT                    | 1    |          |
| 2 5VY-11650-01     | CONNECTING ROD ASSY           | 4    |          |
| 3 5VY–11654–01     | .BOLT, CONNECTING ROD         | 2    |          |
| 4 5VY-11656-00     | PLANE BEARING, CONNECTING ROD | 8    | UR BLUE  |
| 5VY-11656-10       | PLANE BEARING, CONNECTING ROD | 8    | UR BLACK |
| 5VY-11656-20       | PLANE BEARING, CONNECTING ROD |      |          |
| 5VY-11656-30       | PLANE BEARING, CONNECTING ROD | 8    | UR GREEN |
| 5 5VY–11549–00     | SPROCKET, CAM CHAIN           | 1    |          |
| 6 5VY–11416–A0     | PLANE BEARING, CRANKSHAFT 1   | 10   | UR WHITE |
| 5VY-11416-00       | PLANE BEARING, CRANKSHAFT 1   | 10   | UR BLUE  |
| 5VY-11416-10       | PLANE BEARING, CRANKSHAFT 1   | 10   | UR BLACK |
| 5VY-11416-20       | PLANE BEARING, CRANKSHAFT 1   | 10   | UR BROWN |
| 5VY-11416-30       | PLANE BEARING, CRANKSHAFT 1   | 10   | UR GREEN |
| 7 5VY-11631-10     | PISTON (STD)                  | 4    |          |
| 8 5VY-11603-01     | PISTON RING SET (STD)         | 4    |          |
| 9 90468–12069      | CLIP                          |      | -+-      |
| 0 5VY-11633-00     | PIN, PISTON                   | 4    |          |
|                    |                               |      |          |
|                    |                               |      |          |
|                    |                               |      |          |
|                    |                               |      | -+-      |
|                    |                               |      |          |
|                    |                               |      |          |
|                    |                               |      |          |
|                    |                               |      |          |
|                    |                               | -    | -+-      |
|                    |                               |      |          |
|                    |                               |      |          |

**B**5

|--|

5VY1300-C040

| ref<br>No. | PART NO.     | DESCRIPTION             | 5VY7 |        |       | REMARKS |
|------------|--------------|-------------------------|------|--------|-------|---------|
| 1          | 5VY-12111-00 | VALVE, INTAKE           | 4    |        |       |         |
| 2          | 5VY-12112-00 | VALVE, INTAKE 2         | 8    |        |       |         |
| 3          | 5VY-12121-00 | VALVE, EXHAUST          | 8    |        |       |         |
| 4          | 5NL-12116-00 | SEAT, VALVE SPRING      | 12   |        |       |         |
| 5          | 3GM-12126-00 | SEAT, VALVE SPRING 2    | 8    |        |       |         |
| 6          | 5VY-12113-00 | SPRING, VALVE INNER     | 12   |        | - + - |         |
| 7          | 5VY-12114-00 | SPRING, VALVE OUTER     | 8    |        |       |         |
| 8          | 5VY-12117-00 | RETAINER, VALVE SPRING  | 12   |        |       |         |
| 9          | 5VY-12127-00 | RETAINER, VALVE SPRING  | 8    |        |       |         |
| 10         | 1HX-12118-00 | COTTER, VALVE           | 24   |        |       |         |
| 11         | 1WG-12118-00 | COTTER, VALVE           | 16   |        | - + - |         |
| 12         | 4TV-12119-00 | SEAL, VALVE STEM        | 12   |        |       |         |
| 13         | 4SV-12119-00 | SEAL, VALVE STEM        | 8    |        |       |         |
| 14         | 1HX-12168-00 | PAD, ADJUSTING 2 (1.20) | 20   |        |       | UR      |
|            | 1HX-12168-20 | PAD, ADJUSTING 2 (1.25) | 20   |        |       | UR      |
| -          | 1HX-12168-40 | PAD, ADJUSTING 2 (1.30) | 20   | -    · | - + - | <br>UR  |
|            | 1HX-12168-60 | PAD, ADJUSTING 2 (1.35) | 20   |        |       | UR      |
|            | 1HX-12168-80 | PAD, ADJUSTING 2 (1.40) | 20   |        |       | UR      |
|            | 1HX-12168-A0 | PAD, ADJUSTING 2 (1.45) | 20   |        |       | UR      |
|            | 1HX-12168-F0 | PAD, ADJUSTING 2 (1.50) | 20   |        |       | UR      |
| -          | 1HX-12168-H1 | PAD, ADJUSTING 2 (1.55) | 20   | -    · | - + - | <br>UR  |
|            | 1HX-12168-K1 | PAD, ADJUSTING 2 (1.60) | 20   |        |       | UR      |
|            | 1HX-12168-M1 | PAD, ADJUSTING 2 (1.65) | 20   |        |       | UR      |
|            | 1HX-12168-R1 | PAD, ADJUSTING 2 (1.70) | 20   |        |       | UR      |
|            | 1HX-12168-U1 | PAD, ADJUSTING 2 (1.75) | 20   |        |       | UR      |
| -          | 1HX-12168-W1 | PAD, ADJUSTING 2 (1.80) | 20   | -   ·  | - + - | <br>UR  |
|            | 1HX-12168-Y1 | PAD, ADJUSTING 2 (1.85) | 20   |        |       | UR      |