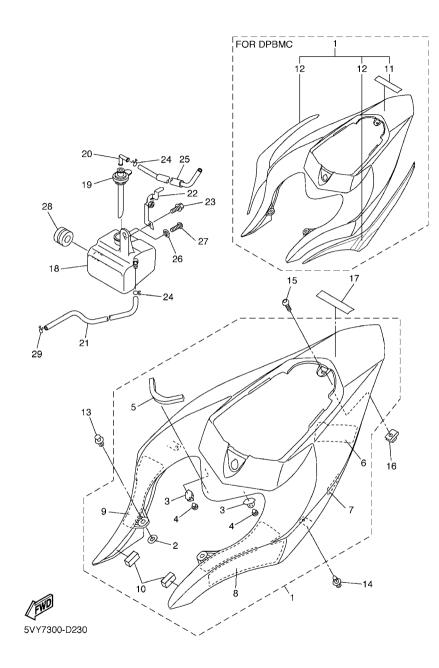

|         |
| 48         | 90387–0603J  | .COLLAR              | 4    |             |         |
| 49         | 5VY-14757-00 | .DAMPER, MUFFLER 2   | 1    | -   -   - + |         |
| 50         | 5VY-2838G-00 | .SEAT 1              | 1    |             |         |



| REF. PART NO.   | DESCRIPTION | 5VY7 | REMARKS |
|-----------------|-------------|------|---------|
| 51 90149-06298  | SCREW       | 4    |         |
| 52 5VY-28100-00 | TOOL KIT    | 1    |         |
|                 |             |      |         |
|                 |             |      |         |
|                 |             |      |         |
|                 |             |      |         |
|                 |             |      |         |
|                 |             |      |         |

### FIG. 22 FENDER



#### FIG. 23 SIDE COVER

| REF.<br>NO. | PART NO.        | DESCRIPTION         | 5VY7 | REMARK    |
|-------------|-----------------|---------------------|------|-----------|
| 1           | 5VY-21710-01-P0 | SIDE COVER ASSY 1   | 1    | UR DRMK   |
|             | 5VY-Y2171-11-P1 | COVER, SIDE 1       | 1    | UR DPBMC  |
|             | 5VY-21710-01-P3 | SIDE COVER ASSY 1   | 1    | UR BS4    |
| 2           | 5PW-2174X-00    | .DAMPER             | 2    |           |
| 3           | 5VY-2172E-00    | .STAY, SIDE COVER 1 | 2    |           |
| 4           | 90338-06018     | .PLUG               |      | • + -     |
| 5           | 5VY-21747-00    | .DAMPER             | 1    |           |
| 6           | 1JK-21735-00    | .SEAL 2             | 1    |           |
| 7           | 5PW-217