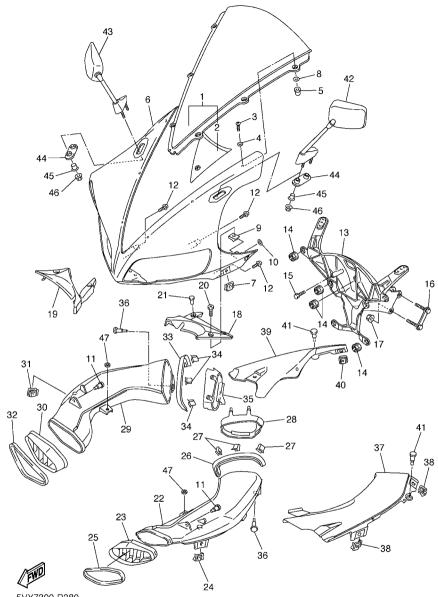

|
| 18         | 92907–06200  | WASHER                    | 1    |   |      |     |         |
| 19         | 91401–16012  | PIN, COTTER               | 1    |   |      |     |         |
| 20         | 90401-10172  | BOLT, UNION               | 2    |   |      |     |         |
| 21         | 90201-10118  | WASHER, PLATE             | 4    | - | <br> | + - |         |
| 22         | 5VY-25874-01 | HOSE, BRAKE               | 1    |   |      |     |         |
| 23         | 5VY-25886-00 | HOLDER, BRAKE HOSE        | 1    |   |      |     |         |
| 24         | 90159–06056  | SCREW, WITH WASHER        | 1    |   |      |     |         |
|            |              |                           |      |   |      |     |         |

# 5VY1300-C370

**F**4

### FIG. 37 REAR MASTER CYLINDER



### 5VY7300-D380

#### FIG. 38 COWLING 1

| ref<br>No. | PART NO.        | DESCRIPTION          | 5VY7 |  | REMARKS            |
|------------|-----------------|----------------------|------|--|--------------------|
| 1          | 5VY-Y2881-00    | WINDSHIELD           | 1    |  |                    |
| 2          | 5VY-2832P-00    | .GRAPHIC 18          | 1    |  |                    |
| 3          | 90150-05024     | SCREW, ROUND HEAD    | 6    |  |                    |
| 4          | 90202-05123     | WASHER, PLATE        | 6    |  |                    |
| 5          | 90179–05523     | NUT                  | 6    |  |                    |
| 6          | 5VY-2835G-00-P0 | BODY, FRONT UPPER 1  | 1    |  |                    |
|            | 5VY-2835G-00-P1 | BODY, FRONT UPPER 1  | 1