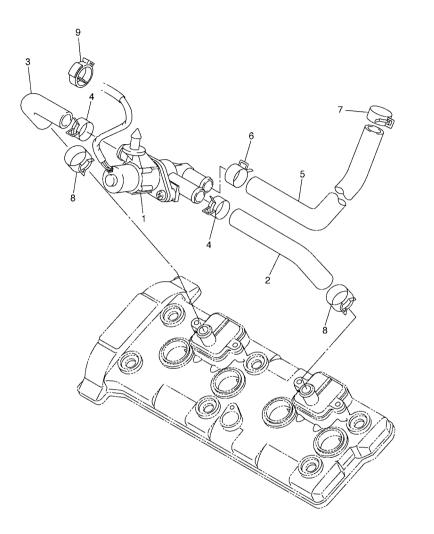

|   | 1    |      |         |
| 46   | 5VY-14413-00 | STAY                |   | 1    |      |         |
|      |              |                     |   |      |      |         |
|      |              |                     |   |      | <br> | <br>    |
|      |              |                     |   |      |      |         |
|      |              |                     |   |      |      |         |
|      |              |                     |   |      |      |         |
|      |              |                     |   |      |      |         |
|      |              |                     | - |      | <br> | <br>    |
|      |              |                     |   |      |      |         |
|      |              |                     |   |      |      |         |

**C**4

FIG. 11 INTAKE 2



| ef<br>O. |              | DESCRIPTION         | 5VY7   |           |     | REMARKS |
|----------|--------------|---------------------|--------|-----------|-----|---------|
|          | 5VY-14840-00 | AIR CUT VALVE ASS'Y | ي<br>1 |           |     |         |
| 2        | 5VY-14881-00 | HOSE, BEND 1        | 1      |           |     |         |
| 3        | 5VY-14882-00 | HOSE, BEND 2        | 1      |           |     |         |
| 4        | 90467–18172  | CLIP                | 2      |           |     |         |
| 5        | 5VY-14883-00 | HOSE, BEND 3        | 1      |           |     |         |
| 6        | 90467–18172  | CLIP                | <br>1  | <br>      |     |         |
| 7        | 90467–17128  | CLIP                | 1      |           |     |         |
| 8        | 90