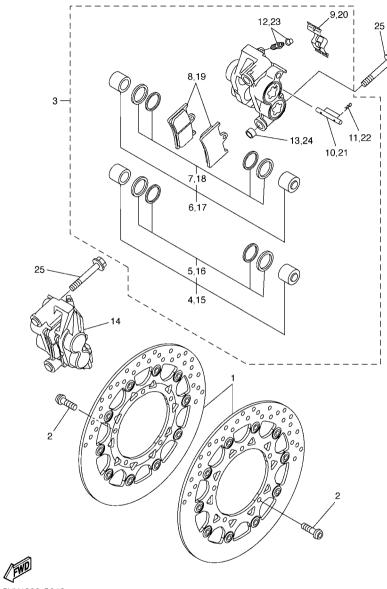

00       CAP       1       1       1       1       1         N05-14002       BOLT, FLANGE       1       1       1       1       1       1 | 306-00420       BEARING       2       2         106-28043       OIL SEAL       2       1         112-17071       TIRE(120/70 ZR17M/C 58W D218F)       1       1         *       TIRE(120/70 ZR17M/C 58W PILOT)       1       1         900-00030       VALVE, RIM (TR412)       1       1         T-25398-00       BALANCER, WHEEL (10G)       1       1         T-25398-10       BALANCER, WHEEL (20G)       1       1         W-25181-00       AXLE, WHEEL (30G)       1       1         W-25188-00       CAP       1       1         N05-14002       BOLT, FLANGE       1       1         V-25186-00       COLLAR, WHEEL       2       1 |

# 5VY7300-D300

FIG. 30 FRONT WHEEL





#### FIG. 31 FRONT BRAKE CALIPER

| ref.<br>No. Part | NO. DESCRIPTION           | 5//7 | REMARKS |
|------------------|---------------------------|------|---------|
| 1 5VY-2581T-0    | 00 DISK BRAKE ASSY        | 2    |         |
| 2 90149-06043    | SCREW                     | 10   |         |
| 3 5VY-2580T-0    | 00 CALIPER ASSY (LEFT)    | 1    |         |
| 4 5PW-W0057-     | -00 .PISTON ASSY, CALIPER | 1    |         |
| 5 5PW-W0047-     | -00CALIPER SEAL KIT       | 1    |         |
| 6 5PW-W0057-     | -10 .PISTON ASSY, CALIPER |      | + -     |
| 7 5PW–W0047-     | -10CALIPER SEAL KIT       | 1    |         |
| 8 5VY-W0045-     | 00 .BRAKE PAD KIT         | 1    |         |
| 9 4SV-25919-0    | 0 .SUPPORT, PAD           | 1    |         |
| 10 4SV-25924-0   | 0.PIN, PAD