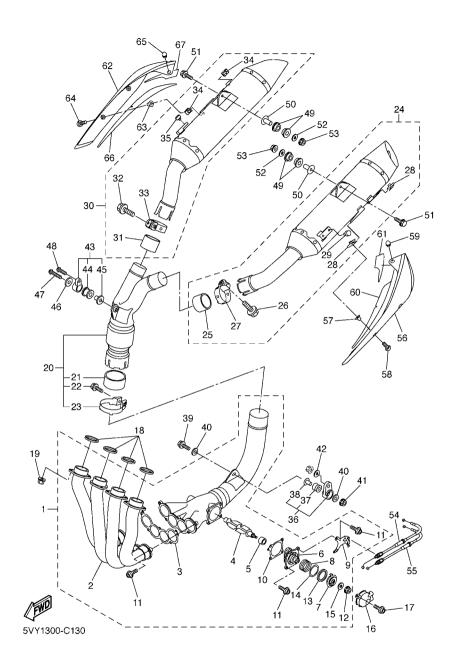

# 5VY1300-C120

| ref.<br>No. | PART NO.     | DESCRIPTION                | 5VY7 |       | REMARKS |
|-------------|--------------|----------------------------|------|-------|---------|
| 1           | 5VY-14610-00 | EXHAUST PIPE ASSY 1        | 1    |       |         |
| 2           | 5VY-14602-00 | .EXHAUST PIPE COMP.        | 1    |       |         |
| 3           | 5VY-14623-00 | .GASKET, EXHAUST PIPE      | 1    |       |         |
| 4           | 5VY-14821-00 | .ARM, SHAFT (VALVE)        | 1    |       |         |
| 5           | 5VY-14638-00 | .COLLAR                    | 1    |       |         |
| 6           | 5VY-14811-00 | HOUSING                    | 1    | - + - |         |
| 7           | 5VY-14865-00 | .PULLEY                    | 1    |       |         |
| 8           | 5VY-14856-00 | SPRING                     | 1    |       |         |
| 9           | 5VY-14867-00 | .BRACKET                   | 1    |       |         |
| 10          | 5VY-14643-00 | .GASKET 3                  | 1    |       |         |
| 11          | 90110-06110  | .BOLT, HEXAGON SOCKET HEAD |      | - + - |         |
| 12          | 90179-06M28  | .NUT                       | 1    |       |         |
| 13          | 5VY-14648-00 | .COLLAR 2                  | 1    |       |         |
| 14          | 5VY-14674-00 | .VALVE, PLATE              | 1    |       |         |
| 15          | 92990-06200  | .WASHER, PLAIN             | 1    |       |         |
| 16          | 5VY-14826-00 | PROTECTOR, EXHAUST         |      | - + - |         |
| 17          | 90110-06110  | BOLT, HEXAGON SOCKET HEAD  | 2    |       |         |
| 18          | 4FM-14613-00 | GASKET, EXHAUST PIPE       | 4    |       |         |
| 19          | 90179–08410  | NUT                        | 8    |       |         |
| 20          | 5VY-14740-00 | CATALYST ASSY.             | 1    |       |         |
| 21          | 5VY-14755-00 | .GASKET, SILENCER          |      | - + - |         |
| 22          | 95814–08030  | .BOLT, FLANGE              | 1    |       |         |
| 23          | 5JJ-14715-00 | .BAND, MUFFLER             | 1    |       |         |
| 24          | 5VY-14710-00 | MUFFLER ASSY 1             | 1    |       |         |
| 25          | 5VY-14714-00 | .GASKET, MUFFLER           | 1    |       |         |
| 26          | 90105-08063  | .BOLT, FLANGE              |      | - + - |         |
| 27          | 5VY-14715-00 | .BAND, MUFFLER             | 1    |       |         |

FIG. 13 EXHAUST

| FIG. 13 EXHAUST | FIG. | 13 | EXHAUST |
|-----------------|------|----|---------|
|-----------------|------|----|---------|

| nef<br>No. | PART NO.     | DESCRIPTION        | 5VY7  |           |       | REMARKS |
|------------|--------------|--------------------|-------|-----------|-------|---------|
| 28         | 90183-060A2  | .NUT, SPRING       | 2     |           |       |         |
| 29         | 90338–06007  | .PLUG              | 1     |           |       |         |
| 30         | 5VY-14720-00 | MUFFLER ASSY 2     | 1     |           |       |         |
| 31         | 5VY-14714-00 | .GASKET, MUFFLER   | 1     |           |       |         |
| 32         | 90105–08063  | .BOLT, FLANGE      | 1     |           |       |         |
| 33         | 5VY-14715-00 | .BAND, MUFFLER     | <br>1 | <br>      | -     |         |
| 34         | 90183-060A2  | .NUT, SPRING       | 2     |           |       |         |
| 35         | 90338–06007  | .PLUG              | 1     |           |       |         |
| 36         | 5VY-21890-00 | STAY ASSY. ,2      | 1     |           |       |         |
| 37         | 5VY-14747-00 | .DAMPER, MUFFLER   | 1     |           |       |         |
| 38         | 90387–08021  | .COLLAR            | <br>1 | <br>      |       |         |
| 39         | 95817–08040  | BOLT, FLANGE       | 1     |           |       |         |
| 40         | 90201–087G2  | WASHER, PLATE      | 2     |           |       |         |
| 41         | 95604–08200  | NUT, U FLANGE      | 1     |           |       |         |
| 42         | 90201-10054  | WASHER, PLATE      | 1     |           |       |         |
| 43         | 5VY-21880-00 | STAY ASSY. ,1      | <br>1 | <br>  - · |       |         |
| 44         | 4XV-27424-00 | .DAMPER, MUFFLER   | 1     |           |       |         |
| 45         | 90387–08005  | .COLLAR            | 1     |           |       |         |
| 46         | 90201–08034  | WASHER, PLATE      | 1     |           |       |         |
| 47         | 92014–08040  | BOLT, BUTTON HEAD  | 1     |           |       |         |
| 48         | 90111-08016  | BOLT               | <br>1 | <br>      |       |         |
| 49         | 5VY-27424-00 | DAMPER, FOOTREST 2 | 4     |           |       |         |
| 50         | 90387–08020  | COLLAR             | 2     |           |       |         |
| 51         | 95814–08045  | BOLT, FLANGE       | 2     |           |       |         |
| 52         | 90201–08034  | WASHER, PLATE      | 2     |           |       |         |
| 53         | 95604–08200  | NUT, U FLANGE      | <br>2 | <br>      | + - - |         |
| 54         | 5VY-1133E-00 | CABLE, PULLEY 1    | 1     |           |       |         |
|            |              |                    |       |           |       |         |

| FIG. 13 | EXHAUST |
|---------|---------|
|---------|---------|

| ref.<br>No. | PART NO.        | DESCRIPTION          | 5//7              | REMARKS |
|-------------|-----------------|----------------------|-------------------|---------|
|             | 5VY-1133F-00    | CABLE, PULLEY 2      | 1                 |         |
| 56          | 5VY-14718-01-P0 | PROTECTOR, MUFFLER 1 | 1                 | MT2     |
| 57          | 90387-062L2     | COLLAR               | 2                 |         |
| 58          | 90111–06038     | BOLT                 | 2                 |         |
| 59          | 5VY-14757-00    | DAMPER, MUFFLER 2    | 1                 |         |
| 60          | 5VY-1475P-00    | SEAT,1               |                   | - + -   |
| 61          | 5VY-1477P-00    | SEAT,3               | 1                 |         |
| 62          | 5VY-14728-01-P0 | PROTECTOR, MUFFLER 2 | 1                 | MT2     |
| 63          | 90387-062L2     | COLLAR               | 2                 |         |
| 64          | 90111–06038     | BOLT                 | 2                 |         |
| 65          | 5VY-14757-00    | DAMPER, MUFFLER 2    |                   | - + -   |
| 66          | 5VY-1476P-00    | SEAT,2               | 1                 |         |
| 67          | 5VY-1478P-00    | SEAT,4               | 1                 |         |
|             |                 |                      | _   _   _   _     |         |
|             |                 |                      |                   |         |
|             |                 |                      |                   | - + -   |
|             |                 |                      |                   |         |
|             |                 |                      |                   |         |
|             |                 |                      |                   |         |
|             |                 |                      |                   |         |
|             |                 |                      | ·  -  -   -  -  - | - + -   |
|             |                 |                      |                   |         |
|             |                 |                      |                   |         |
| <b>_</b>    |                 |                      |                   |         |