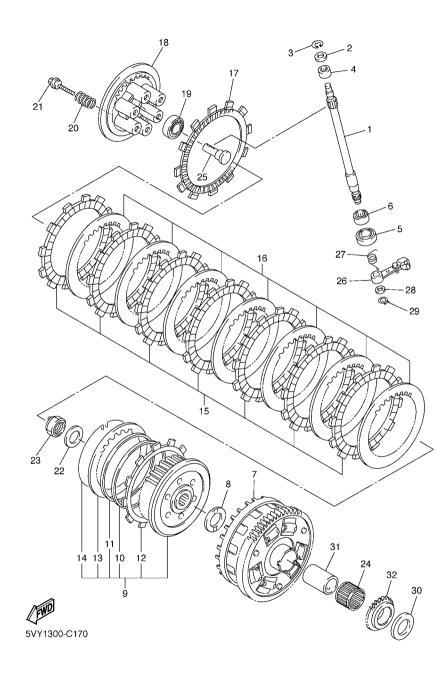

**C**12

FIG. 16 STARTER

|  | FIG. | 17 | CLUTCH |
|--|------|----|--------|
|--|------|----|--------|

| ref<br>No. | PART NO.     | DESCRIPTION               | 5047 |               |     |     | REMARKS |
|------------|--------------|---------------------------|------|---------------|-----|-----|---------|
| 1          | 5VY-16382-00 | AXLE, PUSH LEVER          |      |               |     |     |         |
| 2          | 92907–08600  | WASHER, PLATE             |      |               |     |     |         |
| 3          | 99001–07600  | CIRCLIP                   |      |               |     |     |         |
| 4          | 93317–11020  | BEARING                   |      |               |     |     |         |
| 5          | 93102-15212  | OIL SEAL                  | -    |               |     |     |         |
| 6          | 93315–31502  | BEARING                   |      |               |     | + - |         |
| 7          | 5VY-16150-00 | PRIMARY DRIVEN GEAR COMP. |      |               |     |     |         |
| 8          | 5VY-16154-00 | PLATE, THRUST 1           |      |               |     |     |         |
| 9          | 5VY-16370-00 | CLUTCH BOSS ASSY          | -    |               |     |     |         |
| 10         | 5VY-16384-00 | .PLATE, SEAT              | -    |               |     |     |         |
| 11         | 5VY-16383-00 | .SPRING, CLUTCH BOSS      |      | +             |     | + - |         |
| 12         | 5VY-16331-00 | .PLATE, FRICTION 2        |      |               |     |     |         |
| 13         | 5VY-16325-00 | .PLATE, CLUTCH 2          |      |               |     |     |         |
| 14         | 4X7-16385-00 | .RING, CLUTCH BOSS        | -    |               |     |     |         |
| 15         | 5VY-16321-00 | PLATE, FRICTION           | -    |               |     |     |         |
| 16         | 5VY-16325-00 | PLATE, CLUTCH 2           |      |               |     | + - |         |
| 17         | 5VY-16330-00 | PLATE, FRICTION 2         |      |               |     |     |         |
| 18         | 5VY-16351-00 | PLATE, PRESSURE 1         |      |               |     |     |         |
| 19         | 93306–00304  | BEARING                   |      |               |     |     |         |
| 20         | 90501-230A0  | SPRING, COMPRESSION       | 6    |               |     |     |         |
| 21         | 90159–06009  | SCREW, WITH WASHER        |      |               |     | + - |         |
| 22         | 90208-20001  | WASHER, CONICAL SPRING    |      |               |     |     |         |
| 23         | 90179–20007  | NUT                       |      |               |     |     |         |
| 24         | 93310-232R9  | BEARING                   |      |               |     |     |         |
| 25         | 4XV-16356-01 | ROD, PUSH 1               |      |               |     |     |         |
| 26         | 5VY-16340-00 | PUSH LEVER ASSY           |      | <u> </u> –  - | - - | + - |         |
| 27         | 90508–164B2  | SPRING, TORSION           |      |               |     |     |         |

**C**13

| EF. PART NO.   | DESCRIPTION     | 5/17 | REMARKS |
|----------------|-----------------|------|---------|
| 8 90201–10029  | WASHER, PLATE   | 1    |         |
| 9 99009–10400  | CIRCLIP         | 1    |         |
| 0 5VY–16164–00 | PLATE, THRUST 2 | 1    |         |
| 1 5VY–16181–00 | SPACER 1        | 1    |         |
| 2 5VY-13354-00 | SPROCKET, DRIVE | 1    |         |
|                |                 |      | - + -   |
|                |                 |      |         |
|                |                 |      |         |
|                |                 |      |         |
|                |                 |      |         |
|                |                 |      | - + -   |
|                |                 |      |         |
|                |                 |      |         |
|                |                 |      |         |
|                |                 |      |         |
|                |                 |      | - + -   |
|                |                 |      |         |
|                |                 |      |         |
|                |                 |      |         |
|                |                 |      |         |
|                |                 |      |         |
|                |                 |      |         |
|                |                 |      |         |
|                |                 |      |         |
|                |                 |      |         |
|                |                 |      |         |
|                |                 |      | - + -   |
|                |                 |      |         |
|                |                 |      |         |

#### FIG. 17 CLUTCH

| ref.<br>No. | PART NO.     | DESCRIPTION               | 5747 | REMARKS |
|-------------|--------------|---------------------------|------|---------|
| 1           | 5VY-17411-00 | AXLE, MAIN (15T)          | 1    |         |
| 2           | 90387–28003  | COLLAR                    | 1    |         |
| 3           | 5VY-17151-00 | GEAR, 5TH PINION (22T)    | 1    |         |
| 4           | 90209-25011  | WASHER                    | 2    |         |
| 5           | 93440–28184  | CIRCLIP                   | 2    |         |
| 6           | 5VY-17131-00 | GEAR, 3RD PINION (21/23T) | 1    | <br>    |
| 7           | 90387–25007  | COLLAR                    | 1    |         |
| 8           | 5VY-17161-00 | GEAR, 6TH PINION (26T)    | 1    |         |
| 9           | 5VY-17121-00 | GEAR, 2ND PINION (16T)    | 1    |         |
| 10          | 5VY-15163-00 | HOUSING, BEARING 1        | 1    |         |
| 11          | 93306–20652  | BEARING                   | 1    | <br>    |
| 12          | 90214–25004  | WASHER, CLAW              | 1    |         |
| 13          | 90214–25003  | WASHER, CLAW              | 1    |         |
| 14          | 93306–27208  | BEARING                   | 1    |         |
| 15          | 5VY-17446-00 | PLATE                     | 1    |         |
| 16          | 90110-06027  | BOLT, HEXAGON SOCKET HEAD | 3    | <br>    |
| 17          | 5VY-17402-00 | DRIVE AXLE ASSY           | 1    |         |
| 18          | 93305–20605  | .BEARING                  | 1    |         |
| 19          | 5VY-17442-00 | .COLLAR, DISTANCE         | 1    |         |
| 20          | 90387–31003  | COLLAR                    | 1    |         |
| 21          | 5VY-17221-10 | GEAR, 2ND WHEEL (33T)     |      | <br>    |
| 22          | 90209–28008  | WASHER                    | 3    |         |
| 23          | 93440–31187  | CIRCLIP                   | 3    |         |
| 24          | 5VY-17261-10 | GEAR, 6TH WHEEL (33T)     | 1    |         |
| 25          | 90387–28004  | COLLAR                    | 2    |         |
| 26          | 5VY-17241-00 | GEAR, 4TH WHEEL (35T)     | 1    | <br>-   |
| 27          | 90214–29002  | WASHER, CLAW              | 1    |         |
|             |              |                           |      |         |