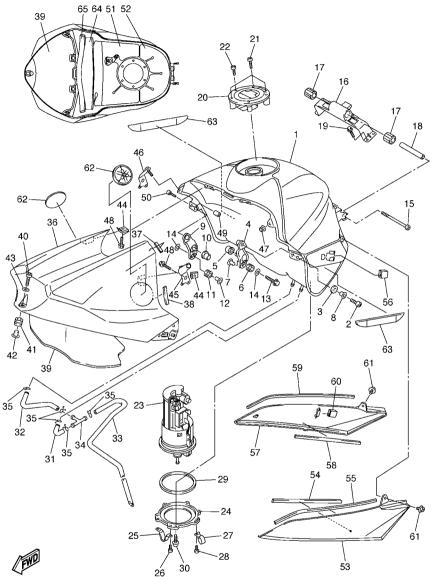

| 2    |   |     |     |          |
| 18         | 90387–06055     | COLLAR                    | 1    |   |     |     |          |
| 19         | 95027–06020     | BOLT, FLANGE              | 4    | - | -   | + - |          |
| 20         | 5JJ-24602-00    | CAP ASSY                  | 1    |   |     |     |          |
| 21         | 90110-05112     | BOLT, HEXAGON SOCKET HEAD | 3    |   |     |     |          |
| 22         | 91317–05010     | BOLT                      | 1    |   |     |     |          |
| 23         | 5PW-13907-01    | FUEL PUMP COMP.           | 1    |   |     |     |          |
| 24         | 5VY-24491-00    | BRACKET, FUEL PUMP        | 1    |   | - - | + - |          |
|            |                 | BRACKET, FUEL TANK 2      |      |   |     |     |          |



FIG. 28 FUEL TANK 5VY7 PART NO. DESCRIPTION REMARKS 26 98907-05008 SCREW, BIND 2 CLAMP 27 90461-10010 1 SCREW, BINDING 28 90154-05012 1 29 5JW-24486-00 O-RING 1 30 90110-05014 BOLT, HEXAGON SOCKET HEAD 6 31 5VY-24315-00 PIPE 5 1 32 5VY-24316-00 PIPE 6 1 33 5VY-24317-00 PIPE 7 1 34 90413-07007 WAY 3 1 35 90467-09006 CLIP 5

1

1

1

2

2

1

1

1

1

1

4

1

1

2

4

2

2

UR DRMK

UR DPBMC

UR BS4

5VY7300-D280

|--|

REF.

NO.

36 5VY-2171A-01-P0

37 5VY-2414J-00

38 4XV-2834E-00

39 5VY-24145-00

40 91314-06025

41 90480-12314

42 90387-065J6

43 90201-06M30

44 90183-05074

45 5VY-24117-00

46 5VY-24118-00

47 95707-05500

48 90105-05002

49 90179-05523

50 98907-05014

5VY-2171A-01-P1

5VY-2171A-01-P3

COVER, TOP

COVER, TOP

COVER, TOP

DAMPER 1

GROMMET

WASHER, PLATE

STAY, FUEL