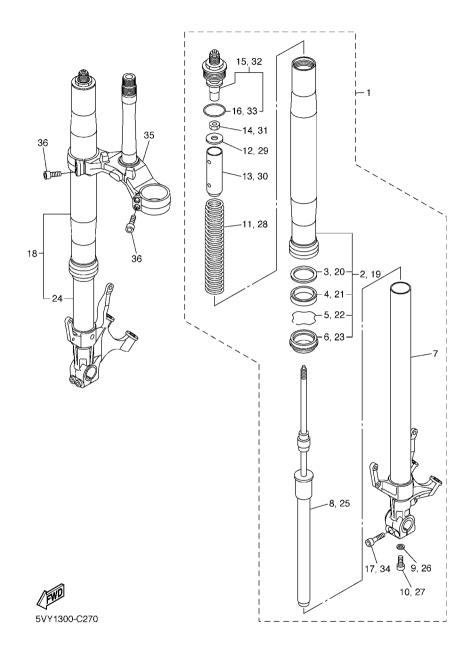

## CHASSIS

| FRAME                   | D5  |
|-------------------------|-----|
| FENDER                  | D7  |
| SIDE COVER              | D10 |
| REAR ARM                |     |
| REAR SUSPENSION         |     |
| STEERING                |     |
| FRONT FORK              |     |
| FUEL TANK               |     |
| SEAT                    |     |
| FRONT WHEEL             |     |
| FRONT BRAKE CALIPER     |     |
| REAR WHEEL              | E10 |
| REAR BRAKE CALIPER      |     |
| STEERING HANDLE & CABLE |     |
| FRONT MASTER CYLINDER   | E14 |
| STAND & FOOTREST        | F2  |
| REAR MASTER CYLINDER    | F4  |
| COWLING 1               | F5  |
| COWLING 2               | F7  |