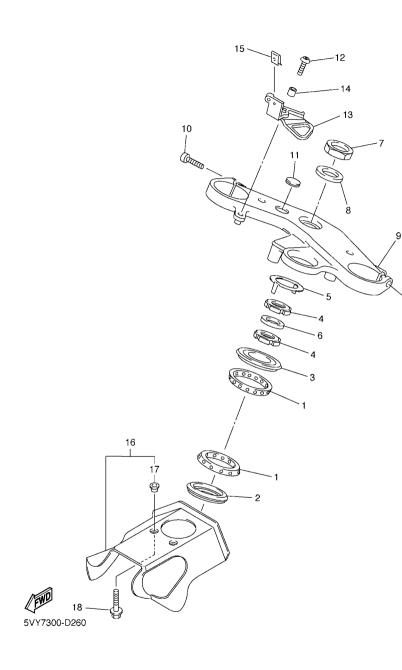

## CHASSIS

| FRAME                   | D5  |
|-------------------------|-----|
| FENDER                  | D7  |
| SIDE COVER              | D10 |
| REAR ARM                |     |
| REAR SUSPENSION         |     |
| STEERING                |     |
| FRONT FORK              |     |
| FUEL TANK               |     |
| SEAT                    |     |
| FRONT WHEEL             |     |
| FRONT BRAKE CALIPER     |     |
| REAR WHEEL              | E10 |
| REAR BRAKE CALIPER      |     |
| STEERING HANDLE & CABLE |     |
| FRONT MASTER CYLINDER   | E14 |
| STAND & FOOTREST        | F2  |
| REAR MASTER CYLINDER    | F4  |
| COWLING 1               | F5  |
| COWLING 2               | F7  |