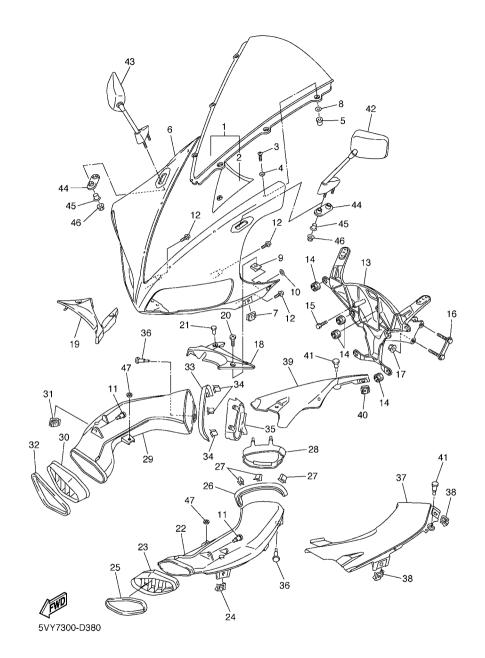

|
| 17         | 95607–08200     | NUT, SELF-LOCKING    | 2    |  |                    |
| 18         | 5VY-2837L-01    | PANEL, CONSOLE 1     | 1    |  |                    |
| 19         | 5VY-2837M-01    | PANEL, CONSOLE 2     | 1    |  |                    |
| 20         | 90154–05013     | SCREW, BINDING       | 2    |  |                    |
| 21         | 90269-06001     | RIVET                | 2    |  |                    |
| 22         | 5VY-2838N-00-P0 | DUCT 1               | 1    |  | UR FOR DRMK, DPBMC |
|            | 5VY-2838N-00-P2 | DUCT 1               | 1    |  | UR FOR BS4         |
| 23         | 5VY-2837N-00    | GRILL, AIR INTAKE 1  | 1    |  |                    |
| 24         | 5PW-2177L-00    | PLATE, SPRING        | 1    |  |                    |



#### FIG. 38 COWLING 1

| ref<br>No. | PART NO.        | DESCRIPTION                   | 5747 |         | REMARKS            |
|------------|-----------------|-------------------------------|------|---------|--------------------|
| 25         | 5VY-28346-00    | MOLE 2                        | 1    |         |                    |
| 26         | 5VY-2834E-00    | DAMPER 1                      | 1    |         |                    |
| 27         | 1FK-2171H-00    | GUIDE                         | 3    |         |                    |
| 28         | 5VY-28371-00    | DAMPER                        | 1    |         |                    |
| 29         | 5VY-2838R-00-P0 | DUCT 2                        | 1    |         | UR FOR DRMK, DPBMC |
|            | 5VY-2838R-00-P2 | DUCT 2