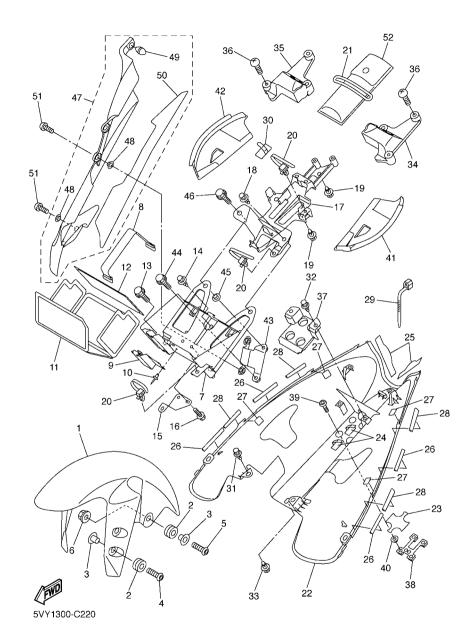

## CHASSIS

| FRAME                   | D5  |
|-------------------------|-----|
| FENDER                  | D7  |
| SIDE COVER              | D10 |
| REAR ARM                |     |
| REAR SUSPENSION         |     |
| STEERING                |     |
| FRONT FORK              |     |
| FUEL TANK               |     |
| SEAT                    |     |
| FRONT WHEEL             |     |
| FRONT BRAKE CALIPER     |     |
| REAR WHEEL              | E10 |
| REAR BRAKE CALIPER      |     |
| STEERING HANDLE & CABLE |     |
| FRONT MASTER CYLINDER   | E14 |
| STAND & FOOTREST        | F2  |
| REAR MASTER CYLINDER    | F4  |
| COWLING 1               | F5  |
| COWLING 2               | F7  |