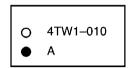

## MODEL LABEL

- (1) A label called "Model Label" is affixed in the location as indicated in (3) below. When using this parts catalogue, please be sure to cross-reference the "model code production code No." in the catalogue with the "model code - production code No." indicated on the Model Label affixed onto the product concerned.
- (2) "Model Label" Indication

a: Model Type Code b: Production Code No.

(3) Model Label Affixing Location

(4) Colouring Information

| Model Code | Colouring<br>Type Code | Colour<br>Code | Colour Name                   | Abbrevia-<br>tion |
|------------|------------------------|----------------|-------------------------------|-------------------|
|            | A                      | 0918           | DEEP RED METALLIC K           | DRMK              |
| 5VY7       | В                      | 0564           | DEEP PURPLISH BLUE METALLIC C | DPBMC             |
|            | С                      | 0820           | BLUISH SILVER 4               | BS4               |
|            |                        |                |                               |                   |
|            |                        |                |                               |                   |
|            |                        |                |                               |                   |
|            |                        |                |                               |                   |
|            |                        |                |                               |                   |
|            |                        |                |                               |                   |
|            |                        |                |                               |                   |