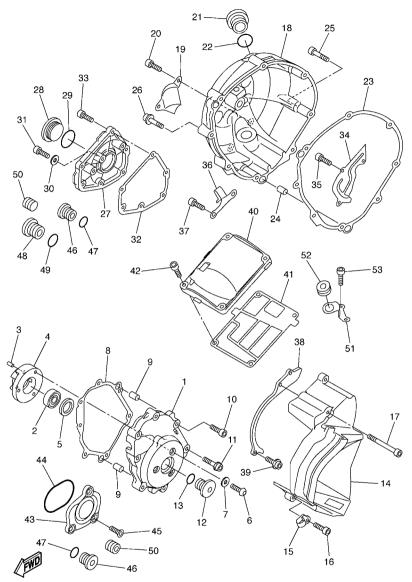

#### FIG. 15 CRANKCASE COVER 1

| NO. | PART NO.     | DESCRIPTION               | 5VY7 |        |     |     | REMARKS |
|-----|--------------|---------------------------|------|--------|-----|-----|---------|
| 1   | 5VY-15411-00 | COVER, CRANKCASE 1        | 1    |        |     |     |         |
| 2   | 93306–20124  | BEARING                   | 1    |        |     |     |         |
| 3   | 93605-10108  | PIN, DOWEL                | 2    |        |     |     |         |
| 4   | 5VY-15164-00 | HOUSING, BEARING 2        | 1    |        |     |     |         |
| 5   | 5VY-15542-00 | COLLAR 2                  | 1    |        |     |     |         |
| 6   | 90149-06020  | SCREW                     | 3    |        | - - | + - |         |
| 7   | 90201–06431  | WASHER, PLATE             | 3    |        |     |     |         |
| 8   | 5VY-15451-00 | GASKET, CRANKCASE COVER 1 | 1    |        |     |     |         |
| 9   | 99480-10018  | PIN                       | 2    |        |     |     |         |
| 10  | 90109–06031  | BOLT                      | 4    |        |     |     |         |
| 11  | 90110-08068  | BOLT, HEXAGON SOCKET HEAD | 3    |        |     | + - |         |
| 12  | 5PX-15189-00 | PLUG                      | 1    |        |     |     |         |
| 13  | 93210-22382  | O-RING                    | 1    |        |     |     |         |
| 14  | 5VY-15418-00 | COVER, CHAIN CASE         | 1    |        |     |     |         |
| 15  | 90462–08225  | CLAMP                     | 1    |        |     |     |         |
| 16  | 90110-06020  | BOLT, HEXAGON SOCKET HEAD | 2    |        | - - | + - |         |
| 17  | 90110-06047  | BOLT, HEXAGON SOCKET HEAD | 1    |        |     |     |         |
| 18  | 5VY-15421-00 | COVER, CRANKCASE 2        | 1    |        |     |     |         |
| 19  | 5VY-15499-00 | PROTECTOR, COVER          | 1    |        |     |     |         |
| 20  | 92014–06014  | BOLT, BUTTON HEAD         | 2    |        |     |     |         |
| 21  | 5VY-15362-00 | PLUG, OIL LEVEL           | 1    |        | - - | + - |         |
| 22  | 93210–27370  | O-RING                    | 1    |        |     |     |         |
| 23  | 5VY-15461-00 | GASKET, CRANKCASE COVER 2 | 1    |        |     |     |         |
| 24  | 93610–20189  | PIN, DOWEL                | 2    |        |     |     |         |
| 25  | 90109–06016  | BOLT                      | 7    |        |     |     |         |
| 26  | 90110-06112  | BOLT, HEXAGON SOCKET HEAD | 1    | -  - · | - - | + - |         |
|     | 5VY-15416-00 | COVER, OIL PUMP           | 1    |        |     |     |         |

**C**10

#### FIG. 15 CRANKCASE COVER 1

| REF | PART NO.     | DESCRIPTION               | 5/Y7 |   |   | REMARKS |
|-----|--------------|---------------------------|------|---|---|---------|
| 28  | 90340-32004  | PLUG, STRAIGHT SCREW      | 1    |   |   |         |
| 29  | 93210-32172  | O-RING                    | 1    |   |   |         |
| 30  | 90430-08143  | GASKET                    | 1    |   |   |         |
| 31  | 92014–08016  | BOLT, BUTTON HEAD         | 1    |   |   |         |
| 32  | 5VY-15456-00 | GASKET, OIL PUMP COVER 1  | 1    |   |   |         |
| 33  | 90109-06014  | BOLT                      | - 6  |   | - |         |
| 34  | 5VY-11165-00 | PLATE, BREATHER           | 1    |   |   |         |
| 35  | 90110-06018  | BOLT, HEXAGON SOCKET HEAD | 3    |   |   |         |
| 36  | 5VY-15441-00 | HOLDER, CLUTCH CABLE      | 1    |   |   |         |
| 37  | 91314–06014  | BOLT                      | 1    |   |   |         |
| 38  | 5VY-15113-00 | PLATE                     | 1    |   | - |         |
| 39  | 90110-06004  | BOLT, HEXAGON SOCKET HEAD | 2    |   |   |         |
| 40  | 5VY-15413-00 | COVER                     | 1    |   |   |         |
| 41  | 5VY-15462-00 | GASKET, CRANKCASE COVER 3 | 1    |   |   |         |
| 42  | 90109–06015  | BOLT                      | 4    |   |   |         |
| 43  | 5VY-15431-00 | COVER, CRANKCASE 3        | - 1  |   |   |         |
| 44  | 93210-57003  | O-RING                    | 1    |   |   |         |
| 45  | 90151-06022  | SCREW, COUNTERSUNK        | 3    |   |   |         |
| 46  | 36Y-15189-00 | PLUG                      | 3    |   |   |         |
| 47  | 93210–16325  | O-RING                    | 3    |   |   |         |
| 48  | 4H7–15189–00 | PLUG                      | 1    |   |   |         |
| 49  | 93210–22382  | O-RING                    | 1    |   |   |         |
| 50  | 90340-12112  | PLUG, STRAIGHT SCREW      | 2    |   |   |         |
| 51  | 5VY-12443-00 | STAY                      | 1    |   |   |         |
| 52  | 90480-13398  | GROMMET                   | 1    |   |   |         |
| 53  | 91380-06014  | BOLT                      | 2    | - | - | + -     |