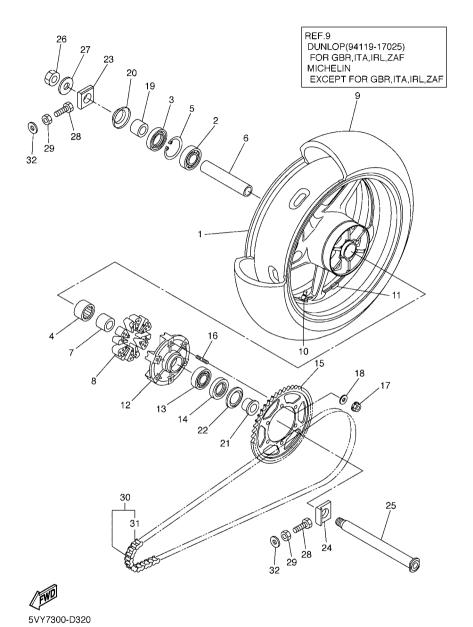

## CHASSIS

| FRAME                   | D5  |
|-------------------------|-----|
| FENDER                  | D7  |
| SIDE COVER              | D10 |
| REAR ARM                |     |
| REAR SUSPENSION         |     |
| STEERING                |     |
| FRONT FORK              |     |
| FUEL TANK               |     |
| SEAT                    |     |
| FRONT WHEEL             |     |
| FRONT BRAKE CALIPER     |     |
| REAR WHEEL              | E10 |
| REAR BRAKE CALIPER      |     |
| STEERING HANDLE & CABLE |     |
| FRONT MASTER CYLINDER   | E14 |
| STAND & FOOTREST        | F2  |
| REAR MASTER CYLINDER    | F4  |
| COWLING 1               | F5  |
| COWLING 2               | F7  |