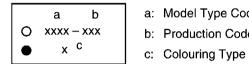

## MODEL LABEL

- (1) A label called "Model Label" is affixed in the location as indicated in (3) below. When using this parts catalogue, please be sure to cross-reference the "model code production code No." in the catalogue with the "model code - production code No." indicated on the Model Label affixed onto the product concerned.
- (2) "Model Label" Indication

a: Model Type Code b: Production Code No.

(3) Model Label Affixing Location

(4) Colouring Information

| Model Code | Colouring<br>Type Code | Colour<br>Code | Colour Name                   | Abbrevia-<br>tion |
|------------|------------------------|----------------|-------------------------------|-------------------|
|            | A                      | 0918           | DEEP RED METALLIC K           | DRMK              |
| 5VY7       | В                      | 0564           | DEEP PURPLISH BLUE METALLIC C | DPBMC             |
|            | С                      | 0820           | BLUISH SILVER 4               | BS4               |
|            |                        |                |                               |                   |
|            |                        |                |                               |                   |
|            |                        |                |                               |                   |
|            |                        |                |                               |                   |
|            |                        |                |                               |                   |
|            |                        |                |                               |                   |
|            |                        |                |                               |                   |