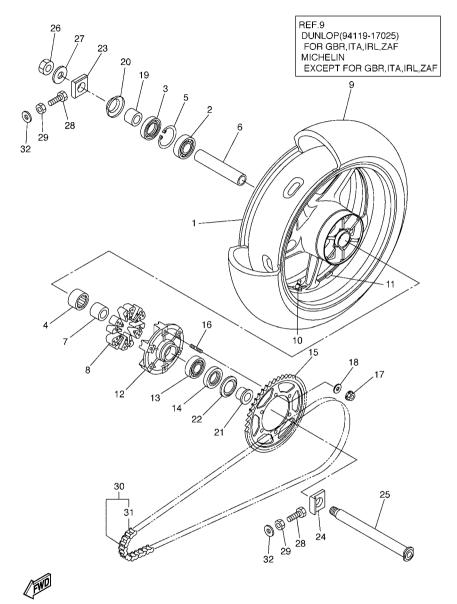

|
| 17 5PW-W0057-    | -10 .PISTON ASSY, CALIPER | 1    |         |
| 18 5PW-W0047-    | -10CALIPER SEAL KIT       | 1    |         |
| 19 5VY-W0045-    | 00 .BRAKE PAD KIT         | 1    |         |
| 20 4SV-25919-0   | 0 .SUPPORT, PAD           | 1    |         |
| 21 4SV-25924-0   | 0PIN, PAD                 |      | + -     |
| 22 3GM-25925-    | 00 .CLIP                  | 2    |         |
| 23 1J3–W0048–0   | 00 .BLEED SCREW KIT       | 1    |         |
| 24 5VY-2583B-0   | 00 .PIN, KNOCK            | 2    |         |
| 25 90401-10012   | BOLT, UNION               | 4    |         |
|                  |                           |      | + -     |
|                  |                           |      |         |
|                  |                           |      |         |





| REF. |                 | DESCRIPTION                    | 5VY7 |          |      | REMARKS       |
|------|-----------------|--------------------------------|------|----------|------|---------------|
| 1    | 5VY-25338-00-98 | CAST WHEEL, REAR               | 1    |          |      | FOR DRMK,DPB  |
|      | 5VY-25338-00-P0 | CAST WHEEL, REAR               | 1    |          |      | FOR BS4       |
| 2    | 93306–20531     | BEARING                        | 1    |          |      |               |
| 3    | 93106-40013     | OIL SEAL                       | 1    |          |      |               |
| 4    | 93317–43580     | BEARING                        | 1    |          |      |               |
| 5    | 93420-61M07     | CIRCLIP                        |      | · _  - · | - -+ |