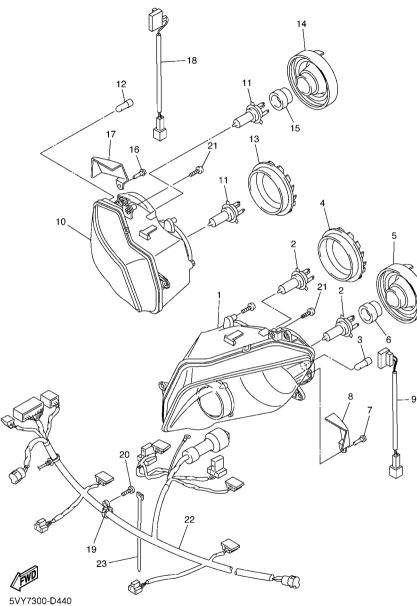

|      | -   | - | - + - |         |
|             |              |                          |      |     |   |       |         |
|             |              |                          |      |     |   |       |         |
|             |              |                          |      |     |   |       |         |
|             |              |                          |      |     |   |       |         |
|             |              |                          | -    |     | - | - + - |         |
|             |              |                          |      |     |   |       |         |
|             |              |                          |      |     |   |       |         |
| 1           |              |                          |      |     |   |       |         |







## FIG. 44 HEADLIGHT

| REF.<br>NO. PART NO | D. DESCRIPTION       | 5/ 17 | REMARKS           |
|---------------------|----------------------|-------|-------------------|
| 1 5VY-84303-00      | HEADLIGHT UNIT ASSY  | 1     |                   |
| 5VY-84303-20        | HEADLIGHT UNIT ASSY  | 1     | FOR GBR, IRL, ZAF |
| 2 4SV-84314-00      | BULB (12V-55W)       | 2     | (H7)HALOGEN       |
| 3 4SV-84347-00      | BULB (12V-5W)        | 1     |                   |
| 4 5SL-84397-00      | COVER, SOCKET        | 1     |                   |
| 5 5GJ-84397-00      | COVER, SOCKET        |       | +                 |
| 6 4SV-84350-00      | SOCKET CORD ASSY 2   | 1     |                   |
| 7 90269–06008       | RIVET                | 1     |                   |
| 8 5VY-84196-00      |