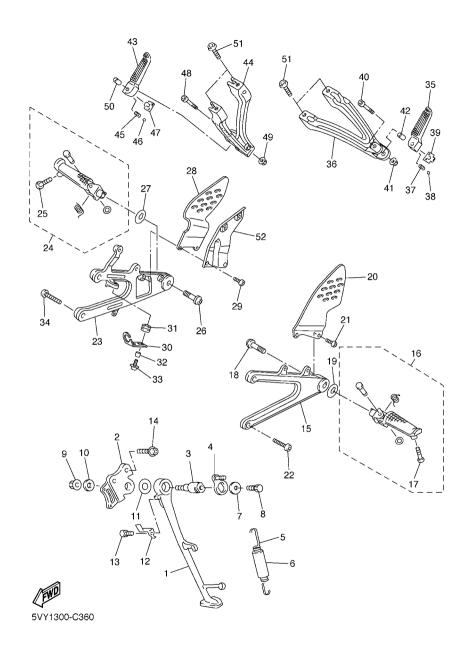

| 1    |   |   |         |
| 19         | 90214-10002  | WASHER, CLAW                | 1    |   |   |         |
| 20         | 5VY-27445-00 | PLATE 1                     | 1    |   |   |         |
| 21         | 90111-06003  | BOLT                        | 2    |   |   |         |
| 22         | 90109-085G6  | BOLT                        | 2    |   |   |         |
| 23         | 5VY-27443-01 | BRACKET 3                   | 1    |   |   |         |
| 24         | 5VY-27420-00 | FRONT FOOTREST ASSY (RIGHT) | 1    |   |   |         |
| 25         | 90109-083E0  | .BOLT                       | 1    |   |   |         |
| 26         | 90109–103A9  | BOLT                        |      | - |   |         |
| 27         | 90214-10002  | WASHER, CLAW                | 1    |   |   |         |



#### REF. 5VY7 PART NO. DESCRIPTION REMARKS NO. 28 5VY-27446-00 PLATE 2 1 SCREW 29 90149-06304 2 30 5VY-2144G-00 STAY, STOP SWITCH 1 31 90480-12607 GROMMET 1 32 90387-06023 COLLAR 1 33 90159-06150 SCREW, WITH WASHER 1 34 90109-085G6 BOLT 2 35 5JJ-27431-00 FOOTREST, REAR 1 1 36 5VY-2741L-00 **BRACKET 4** 1 37 90501-12743 SPRING, COMPRESSION 1 38 93501-04011 BALL 1 39 5JJ-27437-00 WASHER, SPECIAL 1 BOLT 40 91314-06035 1 41 95604-06200 NUT, U FLANGE 1 42 90387-06697 COLLAR 1 FOOTREST, REAR 2 43 5JJ-27441-00 1 44 5VY-2742L-00 **BRACKET 5** 1 45 90501-12743 SPRING, COMPRESSION 1 46 93501-04011 BALL 1 47 5JJ-27437-00 WASHER, SPECIAL 1 48 91314-06035 BOLT 1 NUT, U FLANGE 49 95604-06200 1 50 90387-06697 COLLAR 1 51 92017-08020 BOLT, BUTTON HEAD 4 52 5VY-27425-00 BRACKET, FOOTREST 2 1

#### FIG.