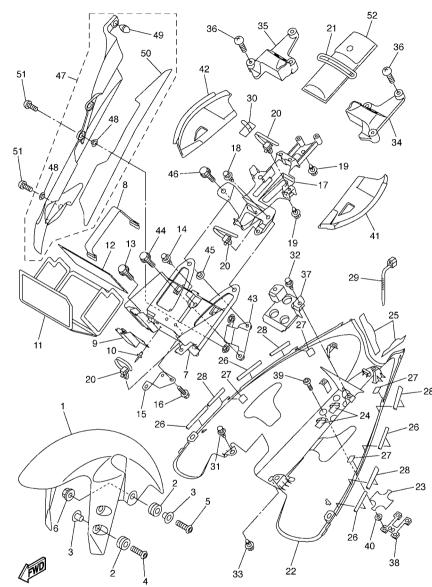

## CHASSIS

| FRAME                   | D5  |
|-------------------------|-----|
| FENDER                  | D7  |
| SIDE COVER              | D10 |
| REAR ARM                |     |
| REAR SUSPENSION         |     |
| STEERING                |     |
| FRONT FORK              |     |
| FUEL TANK               |     |
| SEAT                    |     |
| FRONT WHEEL             |     |
| FRONT BRAKE CALIPER     |     |
| REAR WHEEL              | E10 |
| REAR BRAKE CALIPER      |     |
| STEERING HANDLE & CABLE |     |
| FRONT MASTER CYLINDER   | E14 |
| STAND & FOOTREST        | F2  |
| REAR MASTER CYLINDER    | F4  |
| COWLING 1               | F5  |
| COWLING 2               | F7  |