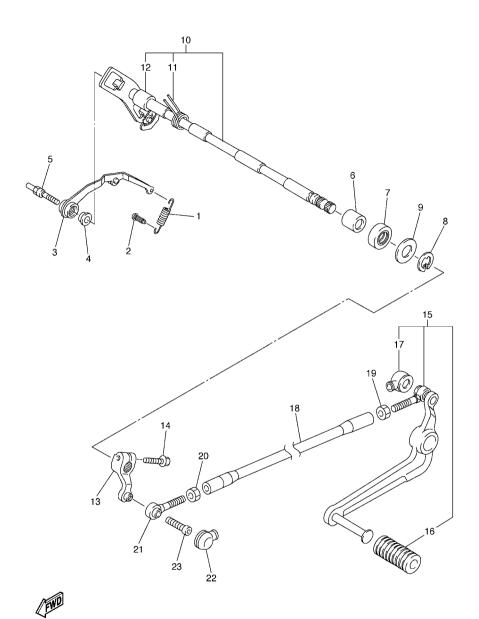

-18535-00 | BAR, SHIFT FORK GUIDE 2   | 1            |         |       |         |
| 9           | 90501–064L1  | SPRING, COMPRESSION       | 2            |         |       |         |
| 10          | 5VY-18536-00 | STOPPER, SHIFT BAR        | 1            |         |       |         |
| 11          | 5VY-18562-00 | PLATE, STOPPER 2          | <br>1        | <br>  - | • + - |         |
| 12          | 90110-06018  | BOLT, HEXAGON SOCKET HEAD | 2            |         |       |         |
|             |              |                           | <br>         | <br>    |       |         |
|             |              |                           |              |         |       |         |
|             |              |                           |              |         |       |         |





5VY1300-C200

| 1       5VY-18144-00       HANGER, SPRING       1         2       132-16346-00       HOOK, SPRING       1         3       5VY-18140-00       STOPPER LEVER ASSY       1         4       90387-0804S       COLLAR       1         5       5VY-18127-00       STOPPER, SCREW       1         6       93317-11287       BEARING       2         7       93101-12004       OIL SEAL       1         8       99001-10600       CIRCLIP       1         9       90201-12575       WASHER, PLATE       2         10       5VY-18101-00       SHIFT SHAFT ASSY       1         11       90508-32020       .SPRING, TORSION       1         12       90387-1211D       .COLLAR       1         13       5VY-18110-00       SHIFT PEDAL       1         14       95027-06020       BOLT, FLANGE       1         15