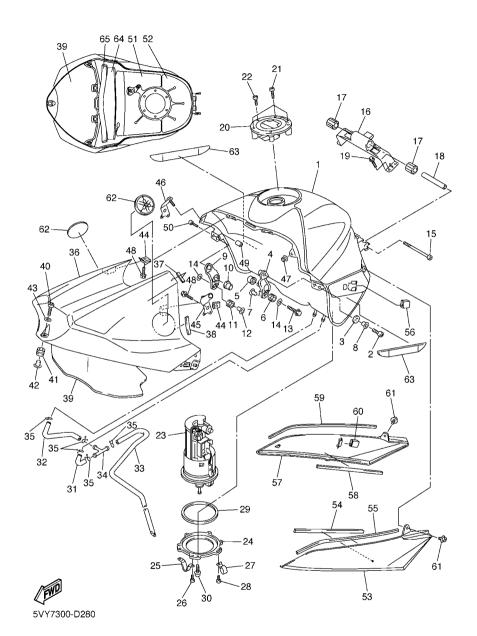

1 29 5JW-24486-00 O-RING 1 30 90110-05014 BOLT, HEXAGON SOCKET HEAD 6 31 5VY-24315-00 PIPE 5 1 32 5VY-24316-00 PIPE 6 1 33 5VY-24317-00 PIPE 7 1 34 90413-07007 WAY 3 1 35 90467-09006 CLIP 5

1

1

1

2

2

1

1

1

1

1

4

1

1

2

4

2

2

UR DRMK

UR DPBMC

UR BS4

5VY7300-D280

|--|

REF.

NO.

36 5VY-2171A-01-P0

37 5VY-2414J-00

38 4XV-2834E-00

39 5VY-24145-00

40 91314-06025

41 90480-12314

42 90387-065J6

43 90201-06M30

44 90183-05074

45 5VY-24117-00

46 5VY-24118-00

47 95707-05500

48 90105-05002

49 90179-05523

50 98907-05014

5VY-2171A-01-P1

5VY-2171A-01-P3

COVER, TOP

COVER, TOP

COVER, TOP

DAMPER 1

GROMMET

WASHER, PLATE

STAY, FUEL TANK 3

STAY, FUEL TANK 4

NUT, SPRING

NUT, FLANGE

BOLT, FLANGE

SCREW, BIND

NUT

COLLAR

BOLT

DAMPER, PLATE 2

DAMPER, SIDE COVER



| REF.<br>NO. | PART NO.     | DESCRIPTION        | 5/Y7 | REMARKS |
|-------------|--------------|--------------------|------|---------|
| 51          | 5VY-2414N-00 | DAMPER, PLATE 4    | 1    |         |
| 52          | 5VY-2414P-00 | DAMPER, PLATE 5    | 1    |         |
| 53          | 5VY-24129-01 | COVER, SIDE 1      | 1    |         |
| 54          | 5PW-2414J-00 | DAMPER, PLATE 2    | 1    |         |
| 55          | 5PW-2414H-00 | DAMPER, PLATE 1    | 1    |         |
| 56          | 5PW-2411J-01 | DAMPER, SIDE COVER |      | • + -   |
| 57          | 5VY-24139-01 | COVER, SIDE 2      | 1    |         |
| 58          | 5PW-2414J-00 | DAMPER, PLATE 2    | 1    |         |
| 59          | 5PW-2414H-00 | DAMPER, PLATE 1    | 1    |         |
| 60          | 5PW-2411J-01 | DAMPER,