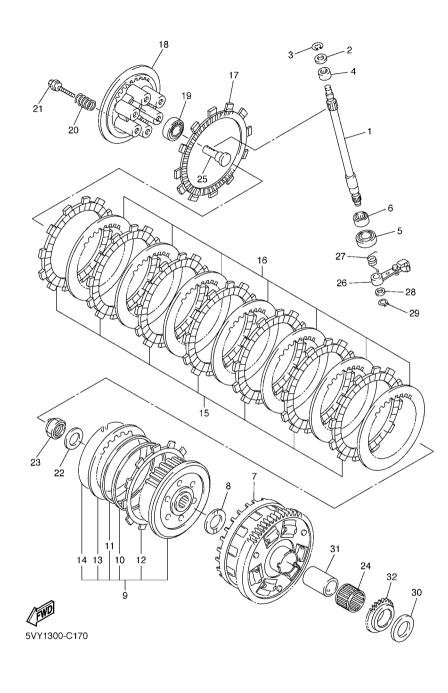

**C**12

FIG. 16 STARTER

|  | FIG. | 17 | CLUTCH |
|--|------|----|--------|
|--|------|----|--------|

| ref<br>No. | PART NO.     | DESCRIPTION               | 5047 |               |     |     | REMARKS |
|------------|--------------|---------------------------|------|---------------|-----|-----|---------|
| 1          | 5VY-16382-00 | AXLE, PUSH LEVER          |      |               |     |     |         |
| 2          | 92907–08600  | WASHER, PLATE             |      |               |     |     |         |
| 3          | 99001–07600  | CIRCLIP                   |      |               |     |     |         |
| 4          | 93317–11020  | BEARING                   |      |               |     |     |         |
| 5          | 93102-15212  | OIL SEAL                  | -    |               |     |     |         |
| 6          | 93315–31502  | BEARING                   |      |               |     | + - |         |
| 7          | 5VY-16150-00 | PRIMARY DRIVEN GEAR COMP. |      |               |     |     |         |
| 8          | 5VY-16154-00 | PLATE, THRUST 1           |      |               |     |     |         |
| 9          | 5VY-16370-00 | CLUTCH BOSS ASSY          | -    |               |     |     |         |
| 10         | 5VY-16384-00 | .PLATE, SEAT              | -    |               |     |     |         |
| 11         | 5VY-16383-00 | .SPRING, CLUTCH BOSS      |      | +             |     | + - |         |
| 12         | 5VY-16331-00 | .PLATE, FRICTION 2        |      |               |     |     |         |
| 13         | 5VY-16325-00 | .PLATE, CLUTCH 2          |      |               |     |     |         |
| 14         | 4X7-16385-00 | .RING, CLUTCH BOSS        | -    |               |     |     |         |
| 15         | 5VY-16321-00 | PLATE, FRICTION           | -    |               |     |     |         |
| 16         | 5VY-16325-00 | PLATE, CLUTCH 2           |      |               |     | + - |         |
| 17         | 5VY-16330-00 | PLATE, FRICTION 2         |      |               |     |     |         |
| 18         | 5VY-16351-00 | PLATE, PRESSURE 1         |      |               |     |     |         |
| 19         | 93306–00304  | BEARING                   |      |               |     |     |         |
| 20         | 90501-230A0  | SPRING, COMPRESSION       | 6    |               |     |     |         |
| 21         | 90159–06009  | SCREW, WITH WASHER        |      |               |     | + - |         |
| 22         | 90208-20001  | WASHER, CONICAL SPRING    |      |               |     |     |         |
| 23         | 90179–20007  | NUT                       |      |               |     |     |         |
| 24         | 93310-232R9  | BEARING                   |      |               |     |     |         |
| 25         | 4XV-16356-01 | ROD, PUSH 1               |      |               |     |     |         |
| 26         | 5VY-16340-00 | PUSH LEVER ASSY           |      | <u> </u> –  - | - - | + - |         |
| 27         | 90508–164B2  | SPRING, TORSION           |      |               |     |     |         |

**C**13

| EF. PART NO.   | DESCRIPTION     | 5/17 | REMARKS |
|----------------|-----------------|------|---------|
| 8 90201–10029  | WASHER, PLATE   | 1    |         |
| 9 99009–10400  | CIRCLIP         | 1    |         |
| 0 5VY–16164–00 | PLATE, THRUST 2 | 1    |         |
| 1 5VY–16181–00 | SPACER 1        | 1    |         |
| 2 5VY-13354-00 | SPROCKET, DRIVE | 1    |         |
|                |                 |      | - + -   |
|                |                 |      |         |
|                |                 |      |         |
|                |                 |      |         |
|                |                 |      |         |
|                |                 |      | - + -   |
|                |                 |      |         |
|                |                 |      |         |
|                |                 |      |         |
|                |                 |      |         |
|                |                 |      | - + -   |
|                |                 |      |         |
|                |                 |      |         |
|                |                 |      |         |
|                |                 |      |         |
|                |                 |      |         |
|                |                 |      |         |
|                |                 |      |         |
|                |                 |      |         |
|                |                 |      |         |
|                |                 |      |         |
|                |                 |      | - + -   |
|                |                 |      |         |
|                |                 |      |         |

#### FIG. 17 CLUTCH

| ref.<br>No. | PART NO.     | DESCRIPTION               | 5747 | REMARKS |
|-------------|--------------|---------------------------|------|---------|
| 1           | 5VY-17411-00 | AXLE, MAIN (15T)          | 1    |         |
| 2           | 90387–28003  | COLLAR                    | 1    |         |
| 3           | 5VY-17151-00 | GEAR, 5TH PINION (22T)    | 1    |         |
| 4           | 90209-25011  | WASHER                    | 2    |         |
| 5           | 93440–28184  | CIRCLIP                   | 2    |         |
| 6           | 5VY-17131-00 | GEAR, 3RD PINION (21/23T) | 1    | <br>    |
| 7           | 90387–25007  | COLLAR                    | 1    |         |
| 8           | 5VY-17161-00 | GEAR, 6TH PINION (26T)    | 1    |         |
| 9           | 5VY-17121-00 | GEAR, 2ND PINION (16T)    | 1    |         |
| 10          | 5VY-15163-00 | HOUSING, BEARING 1        | 1    |         |
| 11          | 93306–20652  | BEARING                   | 1    | <br>    |
| 12          | 90214–25004  | WASHER, CLAW              | 1    |         |
| 13          | 90214–25003  | WASHER, CLAW              | 1    |         |
| 14          | 93306–27208  | BEARING                   | 1    |         |
| 15          | 5VY-17446-00 | PLATE                     | 1    |         |
| 16          | 90110-06027  | BOLT, HEXAGON SOCKET HEAD | 3    | <br>    |
| 17          | 5VY-17402-00 | DRIVE AXLE ASSY           | 1    |         |
| 18          | 93305–20605  | .BEARING                  | 1    |         |
| 19          | 5VY-17442-00 | .COLLAR, DISTANCE         | 1    |         |
| 20          | 90387–31003  | COLLAR                    | 1    |         |
| 21          | 5VY-17221-10 | GEAR, 2ND WHEEL (33T)     |      | <br>    |
| 22          | 90209–28008  | WASHER                    | 3    |         |
| 23          | 93440–31187  | CIRCLIP                   | 3    |         |
| 24          | 5VY-17261-10 | GEAR, 6TH WHEEL (33T)     | 1    |         |
| 25          | 90387–28004  | COLLAR                    | 2    |         |
| 26          | 5VY-17241-00 | GEAR, 4TH WHEEL (35T)     | 1    | <br>-   |
| 27          | 90214–29002  | WASHER, CLAW              | 1    |         |
|             |              |                           |      |         |