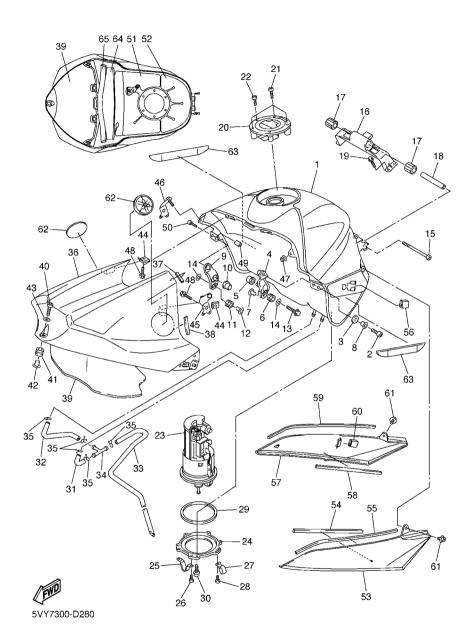

## CHASSIS

| FRAME                   | D5  |
|-------------------------|-----|
| FENDER                  | D7  |
| SIDE COVER              | D10 |
| REAR ARM                |     |
| REAR SUSPENSION         |     |
| STEERING                |     |
| FRONT FORK              |     |
| FUEL TANK               |     |
| SEAT                    |     |
| FRONT WHEEL             |     |
| FRONT BRAKE CALIPER     |     |
| REAR WHEEL              | E10 |
| REAR BRAKE CALIPER      |     |
| STEERING HANDLE & CABLE |     |
| FRONT MASTER CYLINDER   | E14 |
| STAND & FOOTREST        | F2  |
| REAR MASTER CYLINDER    | F4  |
| COWLING 1               | F5  |
| COWLING 2               | F7  |