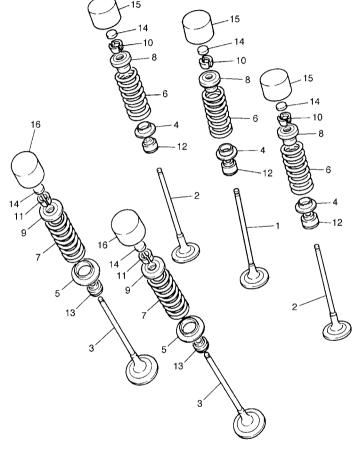

FIG. 4 VALVE

**B**6

| ref.<br>No. | PART NO.     | DESCRIPTION             | 5777 |         | REMARKS  |
|-------------|--------------|-------------------------|------|---------|----------|
|             | HX-12169-11  | PAD, ADJUSTING 2 (1.90) | 20   |         | UR       |
| 1           | HX–12169–31  | PAD, ADJUSTING 2 (1.95) | 20   |         | UR       |
| 1           | HX–12169–50  | PAD, ADJUSTING 2 (2.00) | 20   |         | UR       |
| 1           | HX-12169-70  | PAD, ADJUSTING 2 (2.05) | 20   |         | UR       |
| 1           | HX-12169-90  | PAD, ADJUSTING 2 (2.10) | 20   |         | UR       |
|             | HX-12169-E0  | PAD, ADJUSTING 2 (2.15) | 20   | - -+-   | UR       |
| 1           | HX–12169–G0  | PAD, ADJUSTING 2 (2.20) | 20   |         | UR       |
| 1           | HX–12169–J0  | PAD, ADJUSTING 2 (2.25) | 20   |         | UR       |
| 1           | HX–12169–L0  | PAD, ADJUSTING 2 (2.30) | 20   |         | UR       |
| 1           | HX-12169-N0  | PAD, ADJUSTING 2 (2.35) | 20   |         | UR       |
|             | HX-12169-T0  | PAD, ADJUSTING 2 (2.40) | 20   | - -+-   | <br>UR   |
| 15 3        | BLN-12153-20 | LIFTER, VALVE           | 12   |         | UR BLUE  |
| 3           | BLN-12153-30 | LIFTER, VALVE           | 12   |         | UR RED   |
| З           | BLN-12153-09 | LIFTER, VALVE (O/S)     | 12   |         | UR GREEN |
| 16 3        | BFV-12153-20 | LIFTER, VALVE           | 8    |         | UR BLUE  |
| 3           | FV-12153-30  |                         |      |         | UR RED   |
| 3           | 3FV-12153-09 | LIFTER, VALVE (O/S)     | 8    |         | UR GREEN |
|             |              |                         |      |         |          |
|             |              |                         |      |         |          |
|             |              |                         |      |         |          |
|             |              |                         |      | - - + - |          |
|             |              |                         |      |         |          |
|             |              |                         |      |         |          |
|             |              |                         |      |         |          |
|             |              |                         |      |         |          |
|             |              |                         |      | _ _     |          |
|             |              |                         |      |         |          |
|             |              |                         |      |         |          |
| 1           |              |                         |      |         |          |

FIG. 4 VALVE