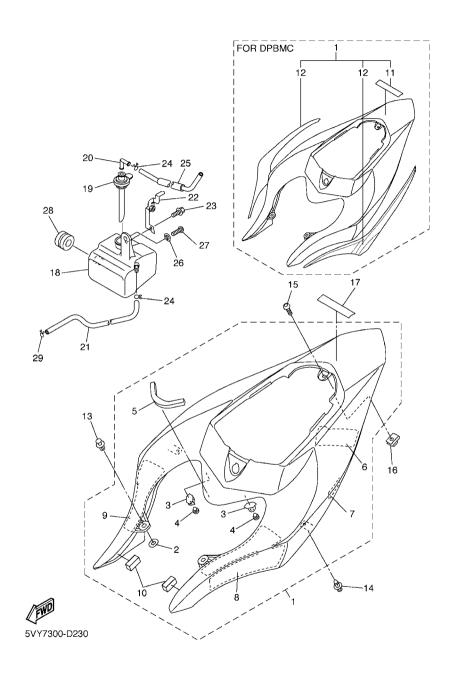

7     | BOLT                | 1    |           |
| 16          | 90183–05076     | NUT, SPRING         | 1    |           |
| 17          | 99244–00080     | EMBLEM, YAMAHA      | 1    | UR FOR DR |
|             | 99246-00080     | EMBLEM, YAMAHA      | 1    | UR FOR BS |
| 18          | 5VY-21871-00    | TANK, RECOVERY      |      | • + -     |
| 19          | 5VY-21875-00    | CAP                 | 1    |           |
| 20          | 26H-21828-00    | ELBOW               | 1    |           |
| 21          | 90445–08022     | HOSE                | 1    |           |
| 22          | 5VY-21843-00    | STAY, 4             | 1    |           |
| 23          | 90105-06052     | BOLT, FLANGE        |      | · + -     |
| 24          | 90467–08075     | CLIP                | 2    |           |



| ref.<br>No. | PART NO.    | DESCRIPTION       | SVY7 | REMARKS |
|-------------|-------------|-------------------|------|---------|
|             | 90445–087K6 | HOSE (L700)       | 1    |         |
| 26          | 90387-062M9 | COLLAR            | 1    |         |
| 27          | 92017–06012 | BOLT, BUTTON HEAD | 1    |         |
| 28          | 90480–20001 | GROMMET           | 1    |         |
| 29          | 90467–08075 | CLIP              | 1    |         |
|             |             |                   |      |         |
|             |             |                   |      |         |
|             |             |                   |      |         |
|             |             |                   |      |         |
|             |             |                   |      |