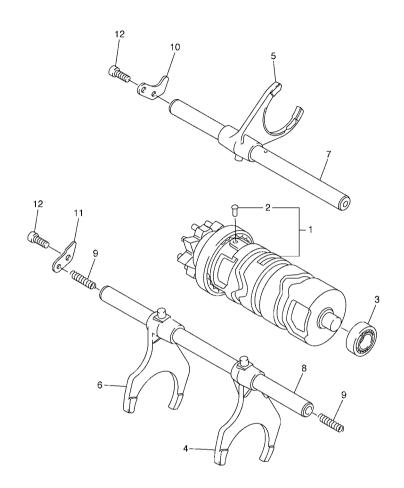

#### FIG. 19 SHIFT CAM & FORK

| ref.<br>No. | PART NO.     | DESCRIPTION               | 5VY7         |         |       | REMARKS |
|-------------|--------------|---------------------------|--------------|---------|-------|---------|
|             | 5VY-18540-00 | SHIFT CAM ASSY            | <sub>د</sub> |         |       |         |
| 2           | 136–18542–00 | .POINT, NEUTRAL           | 1            |         |       |         |
| 3           | 93306–00106  | BEARING                   | 1            |         |       |         |
| 4           | 5VY-18511-01 | FORK, SHIFT 1             | 1            |         |       |         |
| 5           | 5VY-18512-01 | FORK, SHIFT 2             | 1            |         |       |         |
| 6           | 5VY-18513-01 | FORK, SHIFT 3             | <br>1        | <br>  - | - + - |         |
| 7           | 5VY-18531-00 | BAR, SHIFT FORK GUIDE 1   | 1            |         |       |         |
| 8           | 5VY-18535-00 | BAR, SHIFT FORK GUIDE 2   | 1            |         |       |         |
| 9           | 90501–064L1  | SPRING, COMPRESSION       | 2            |         |       |         |
| 10          | 5VY-18536-00 | STOPPER, SHIFT BAR        | 1            |         |       |         |
| 11          | 5VY-18562-00 | PLATE, STOPPER 2          | <br>1        | <br>  - | • + - |         |
| 12          | 90110-06018  | BOLT, HEXAGON SOCKET HEAD | 2            |         |       |         |
|             |              |                           | <br>         | <br>    |       |         |
|             |              |                           |              |         |       |         |
|             |              |                           |              |         |       |         |